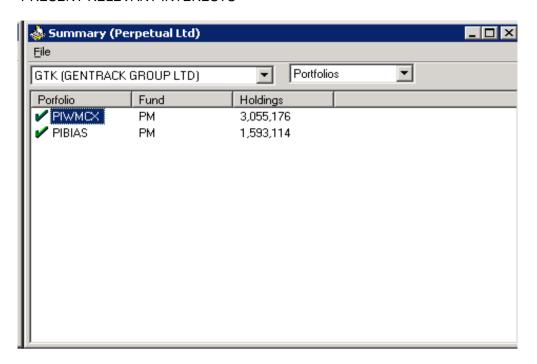

# **ANNEXURE 2**

# PRESENT RELEVANT INTERESTS

ANNEXURE 3
CHANGES IN RELEVANT INTERESTS

| •       | •        | ٠,, |         |           | ъ.    |      | A A.D.     |
|---------|----------|-----|---------|-----------|-------|------|------------|
| Account | Security | VC  | lume    | Value     | Price |      | AsAtDate   |
| PIBIAS  | GTK      |     | 670,000 | 1,560,145 | \$    | 2.33 | 22/04/2015 |
| PIBIAS  | GTK      |     | 923,114 | 2,146,240 | \$    | 2.33 | 22/04/2015 |
| PMWSC   | GTK      | -   | 692,284 | 1,341,548 | \$    | 2.33 | 22/04/2015 |
| PIMEDA  | GTK      | -   | 144,897 | 280,789   | \$    | 2.33 | 22/04/2015 |
| PIWMCX  | GTK      | -   | 1,000   | 1,933     | \$    | 2.35 | 02/04/2015 |
| PIWMCX  | GTK      | -   | 2,000   | 3,866     | \$    | 2.31 | 31/03/2015 |
| PIWMCX  | GTK      |     | 11,628  | 25,621    | \$    | 2.20 | 27/03/2015 |
| PIWMCX  | GTK      |     | 52,941  | 116,649   | \$    | 2.20 | 25/03/2015 |
| PIWMCX  | GTK      | -   | 3,849   | 7,440     | \$    | 2.26 | 02/03/2015 |
| PIWMCX  | GTK      |     | 6,685   | 14,997    | \$    | 2.24 | 26/02/2015 |
| PIWMCX  | GTK      |     | 13,315  | 29,338    | \$    | 2.20 | 25/02/2015 |
| PIWMCX  | GTK      |     | 17,228  | 37,147    | \$    | 2.15 | 24/02/2015 |
| PIVISI  | GTK      | -   | 85,933  | 179,263   | \$    | 2.33 | 22/04/2015 |