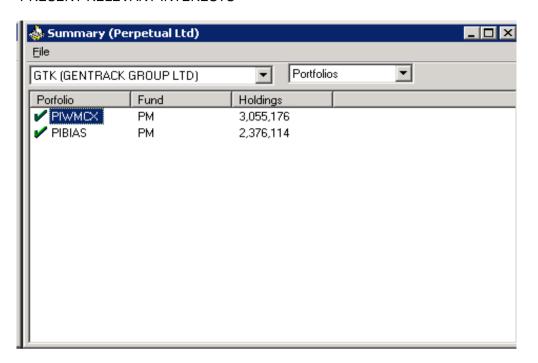

| PIWQLS | UBS Nominees Pty Ltd ACF: Perpetual QI Long Short Fund Account code: A1025745 C/- RBC Dexia Investor Services Australia Nominees Pty Limited GPO Box 5430 Sydney NSW 2001                                              | UBS Nominees Pty Ltd<br>Level 16 Chifley Tower<br>2 Chifley Square<br>Sydney NSW 2000                              |  |  |
| QITE2  | RBC Investor Services Australia Nominees Pty Ltd<br>ACF: Quantitative Investments TE 2 Equity Fund<br>Account Code: PIQTE2<br>GPO Box 5430 Sydney NSW 2001                                                             | RBC Investor Services Australia Nominees Pty Ltd<br><pi a="" c="" pooled=""><br/>GPO Box 5430 Sydney NSW 2001</pi> |  |  |

Perpetual Limited GPO BOX 4172 Sydney NSW 2001

# **ANNEXURE 2**

# PRESENT RELEVANT INTERESTS



# **ANNEXURE 3**

# CHANGES IN RELEVANT INTERESTS

| Account | Security | Volume  | Value     | Price |      | AsAtDate   |
|---------|----------|---------|-----------|-------|------|------------|
| PIBIAS  | GTK      | 783,000 | 1,842,879 | \$    | 2.35 | 27/04/2015 |