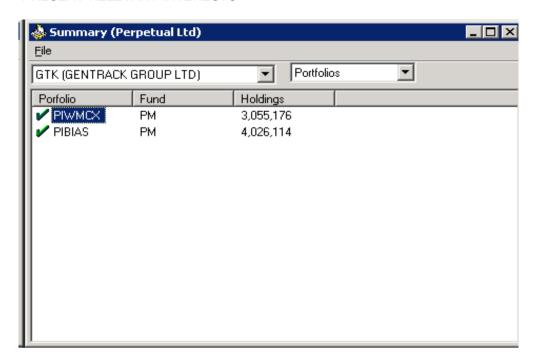

| PIWQLS | UBS Nominees Pty Ltd ACF: Perpetual QI Long Short Fund Account code: A1025745 C/- RBC Dexia Investor Services Australia Nominees Pty Limited GPO Box 5430 Sydney NSW 2001                                              | UBS Nominees Pty Ltd<br>Level 16 Chifley Tower<br>2 Chifley Square<br>Sydney NSW 2000                              |  |  |
| QITE2  | RBC Investor Services Australia Nominees Pty Ltd<br>ACF: Quantitative Investments TE 2 Equity Fund<br>Account Code: PIQTE2<br>GPO Box 5430 Sydney NSW 2001                                                             | RBC Investor Services Australia Nominees Pty Ltd<br><pi a="" c="" pooled=""><br/>GPO Box 5430 Sydney NSW 2001</pi> |  |  |

Perpetual Limited GPO BOX 4172 Sydney NSW 2001

# **ANNEXURE 2**

# PRESENT RELEVANT INTERESTS



# **ANNEXURE 3**

# CHANGES IN RELEVANT INTERESTS

| Account | Security | Volume    | Value     | Price |      | AsAtDate   |
|---------|----------|-----------|-----------|-------|------|------------|
| PIBIAS  | GTK      | 1,150,000 | 2,654,941 | \$    | 2.31 | 30/04/2015 |
| PIBIAS  | GTK      | 150,000   | 353,042   | \$    | 2.35 | 28/04/2015 |
| PIBIAS  | GTK      | 350,000   | 823,765   | \$    | 2.35 | 28/04/2015 |