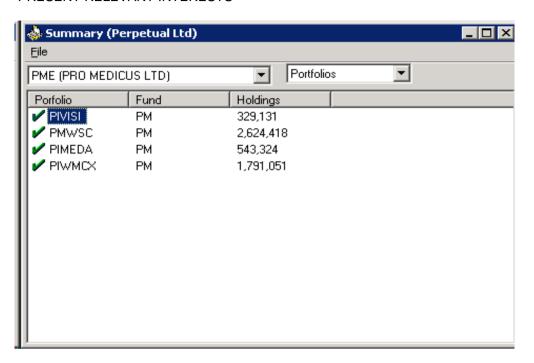

# PRESENT RELEVANT INTERESTS

ANNEXURE 3
CHANGES IN RELEVANT INTERESTS

| Account | Security | Vc | lume    | Value   | Price |      | AsAtDate   |
|---------|----------|----|---------|---------|-------|------|------------|
| PMWSC   | PME      | -  | 1,086   | 869     | \$    | 1.83 | 06/05/2015 |
| PMWSC   | PME      | -  | 150,564 | 120,451 | \$    | 1.75 | 29/04/2015 |
| PMWSC   | PME      | -  | 54,799  | 43,839  | \$    | 1.71 | 22/04/2015 |
| PIMEDA  | PME      | -  | 247     | 62      | \$    | 1.83 | 06/05/2015 |
| PIMEDA  | PME      | -  | 30,782  | 8,886   | \$    | 1.75 | 29/04/2015 |
| PIMEDA  | PME      | -  | 15,026  | 7,663   | \$    | 1.71 | 22/04/2015 |
| PIWMCX  | PME      | -  | 18,202  | 14,380  | \$    | 2.25 | 25/05/2015 |
| PIWMCX  | PME      | -  | 500,000 | 395,000 | \$    | 2.25 | 25/05/2015 |
| PIWMCX  | PME      |    | 10,000  | 21,533  | \$    | 2.15 | 22/05/2015 |
| PIWMCX  | PME      | -  | 11,200  | 8,848   | \$    | 2.35 | 22/05/2015 |
| PIWMCX  | PME      | -  | 20,000  | 15,800  | \$    | 2.35 | 21/05/2015 |
| PIWMCX  | PME      | -  | 30,000  | 23,700  | \$    | 2.28 | 20/05/2015 |
| PIWMCX  | PME      | -  | 126,466 | 75,538  | \$    | 2.25 | 19/05/2015 |
| PIWMCX  | PME      | -  | 10,000  | 4,350   | \$    | 2.08 | 18/05/2015 |
| PIWMCX  | PME      | -  | 160,720 | 69,913  | \$    | 2.00 | 12/05/2015 |
| PIWMCX  | PME      | -  | 84,375  | 36,703  | \$    | 1.93 | 07/05/2015 |
| PIWMCX  | PME      | -  | 200,000 | 87,000  | \$    | 1.75 | 29/04/2015 |
| PIWMCX  | PME      | -  | 20,792  | 9,045   | \$    | 1.65 | 21/04/2015 |
| PIWMCX  | PME      | -  | 32,407  | 14,097  | \$    | 1.60 | 26/03/2015 |
| PIVISI  | PME      | -  | 167     | 72      | \$    | 1.83 | 06/05/2015 |
| PIVISI  | PME      | -  | 18,654  | 8,021   | \$    | 1.75 | 29/04/2015 |
| PIVISI  | PME      | -  | 5,175   | 2,225   | \$    | 1.71 | 22/04/2015 |