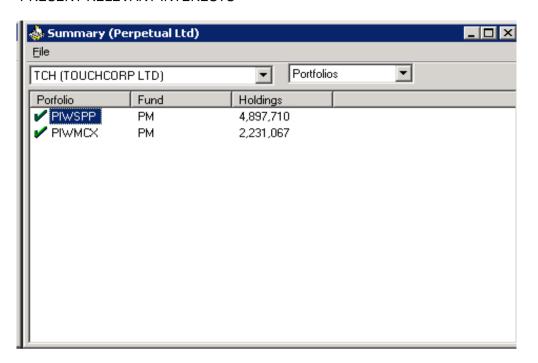

# PRESENT RELEVANT INTERESTS

ANNEXURE 3
CHANGES IN RELEVANT INTERESTS

| Account | Security | Volume      | Value     | Price |      | AsAtDate   |
|---------|----------|-------------|-----------|-------|------|------------|
| PIWARX  | TCH      | - 3,843,248 | 5,592,030 | \$    | 1.65 | 24/06/2015 |
| PIWARX  | TCH      | 52,139      | 86,206    | \$    | 1.65 | 23/06/2015 |
| PIWMCX  | TCH      | 5,269       | 8,342     | \$    | 1.58 | 16/07/2015 |
| PIWMCX  | TCH      | 25,932      | 41,815    | \$    | 1.61 | 06/07/2015 |
| PIWMCX  | TCH      | 6,679       | 10,775    | \$    | 1.61 | 03/07/2015 |
| PIWMCX  | TCH      | 5,396       | 8,682     | \$    | 1.61 | 02/07/2015 |
| PIWMCX  | TCH      | 44,679      | 71,919    | \$    | 1.61 | 01/07/2015 |
| PIWMCX  | TCH      | - 300,000   | 420,000   | \$    | 1.66 | 19/06/2015 |
| PIWMCX  | TCH      | - 7,000     | 9,800     | \$    | 1.69 | 29/05/2015 |
| PIWMCX  | TCH      | - 20,000    | 28,000    | \$    | 1.73 | 26/05/2015 |
| PIWMCX  | TCH      | - 42,888    | 60,043    | \$    | 1.66 | 18/05/2015 |
| PIWMCX  | TCH      | - 28,154    | 39,416    | \$    | 1.66 | 14/05/2015 |
| PIWMCX  | TCH      | - 48,738    | 68,233    | \$    | 1.66 | 13/05/2015 |
| PIWMCX  | TCH      | - 100,732   | 141,025   | \$    | 1.60 | 06/05/2015 |
| PIWMCX  | TCH      | - 1,041     | 1,457     | \$    | 1.68 | 05/05/2015 |
| PIWARX  | TCH      | - 42,230    | 59,122    | \$    | 1.66 | 14/05/2015 |
| PIWARX  | TCH      | 66,681      | 105,518   | \$    | 1.58 | 08/05/2015 |
| PIWARX  | TCH      | 500,000     | 776,192   | \$    | 1.55 | 01/04/2015 |
| PIWSPP  | TCH      | 21,077      | 33,370    | \$    | 1.58 | 16/07/2015 |
| PIWSPP  | TCH      | 418,436     | 637,327   | \$    | 1.52 | 09/07/2015 |
| PIWSPP  | TCH      | 298,223     | 480,877   | \$    | 1.61 | 06/07/2015 |
| PIWSPP  | TCH      | 6,680       | 10,777    | \$    | 1.61 | 03/07/2015 |
| PIWSPP  | TCH      | 5,396       | 8,682     | \$    | 1.61 | 02/07/2015 |
| PIWSPP  | TCH      | 250,000     | 413,346   | \$    | 1.65 | 25/06/2015 |
| PIWSPP  | TCH      | 3,843,248   | 6,322,143 | \$    | 1.65 | 24/06/2015 |
| PIWSPP  | TCH      | 54,650      | 90,084    | \$    | 1.65 | 24/06/2015 |