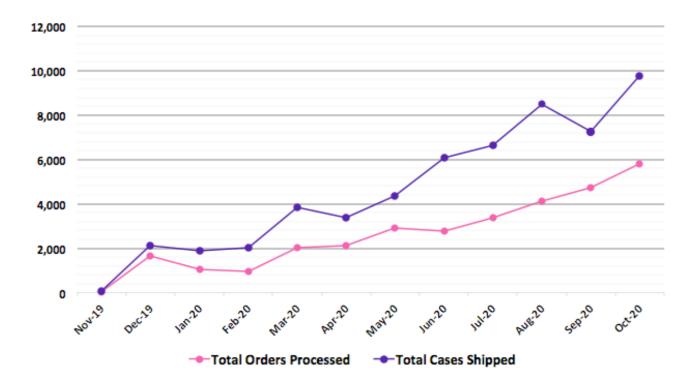

# WINEDEPOT ships a record number of cases shipped in October

The Company is pleased to advise that **WINE**DEPOT shipped a total of 9,749 cases in October, up 34% on the 7,265 total cases shipped in September.

**WINE**DEPOT also processed another record number of orders in October coming in at 5,817, up 23% on the previous record-breaking month in September.

The average number of cases shipped per order in October was 1.7, slightly lower than the long-term average of 1.8 cases shipped per order.