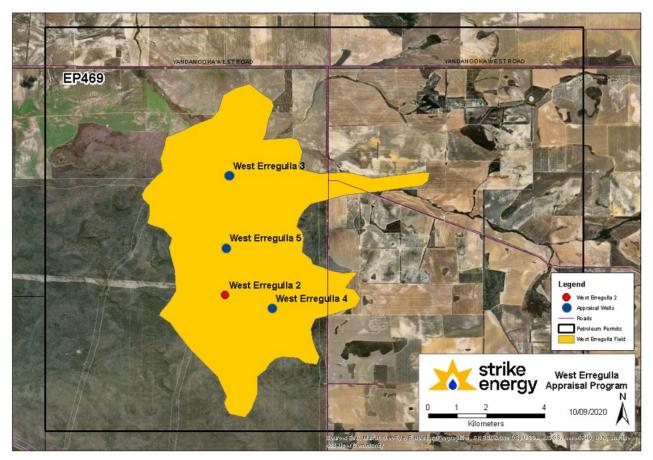

### About the West Erregulla Appraisal Campaign

Up to three appraisal wells will be drilled in the West Erregulla field, which is located in EP469. The appraisal wells will be drilled down to ~5,000m with West Erregulla 3 designed to test the continuation of the commercial gas accumulation in the northern fault block and West Erregulla 4 (and 5) to appraise the reservoir distribution in the central fault block. After various coring and logging operations all three wells will be flow tested (on success) and completed as future producers across the Kingia / High Cliff sequences for the proposed Phase 1 production operations. The Wagina gas discovery made in West Erregulla-2 will be appraised during the West Erregulla 4 & 5 wells.

The West Erregulla wells are to be executed at the following coordinates:

- West Erregulla 3: 29° 22' 40.79" S, 115° 18' 30.70" E
- West Erregulla 4 (proposed): 29° 25' 8.89" S, 115° 19' 18.15" E
- West Erregulla 5 (proposed): 29° 24' 1.72" S, 115° 18' 27.17" E

## West Erregulla Gas Field & Well Locations in EP469