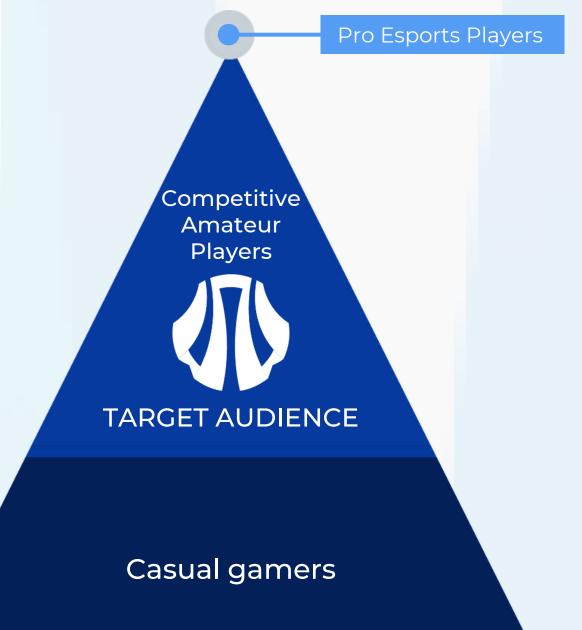

## FOCUSED ON BRANDS TO THE BENEFIT OF GAMERS

#### **MOGUL** connects

#### BRANDS

to the mass

audience

495M players - 11.7% YoY increase