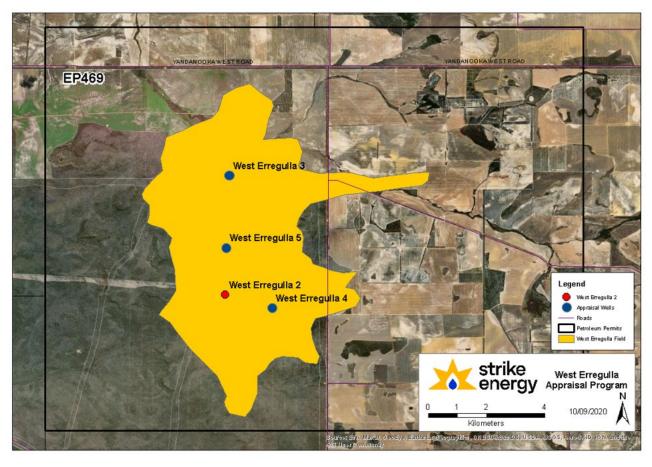

## About the West Erregulla Appraisal Campaign

Three appraisal wells will be drilled in the West Erregulla field, which is located in EP469. The appraisal wells will be drilled down to ~5,000m. West Erregulla 4 (and 5) will appraise the reservoir distribution in the central fault block. After various coring and logging operations the wells will be flow tested (on success) and completed as future producers across the Kingia / High Cliff sequences for the proposed Phase 1 production operations. The Wagina gas discovery made in West Erregulla-2 will also be appraised during West Erregulla 4 & 5.

The West Erregulla wells are to be executed at the following coordinates:

- West Erregulla 3: 29° 22' 40.79" S, 115° 18' 30.70" E
- West Erregulla 4: 29° 25′ 8.89″ S, 115° 19′ 18.15″ E
- West Erregulla 5 (proposed): 29° 24' 1.72" S, 115° 18' 27.17" E

## West Erregulla Gas Field & Well Locations in EP469