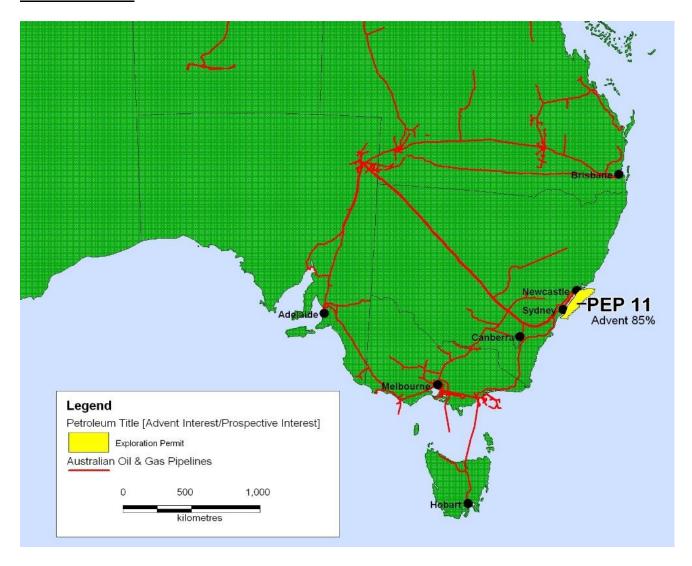

## **PEP11 LOCATION**

Location of Block PEP 11 offshore Australia (above) and location of Baleen well site (Location marked DM below)

- Advent Energy Limited 85%
- Bounty Oil & Gas Limited (ASX:BUY) 15%

David Breeze (Managing Director) authorised the release of this announcement to the market.