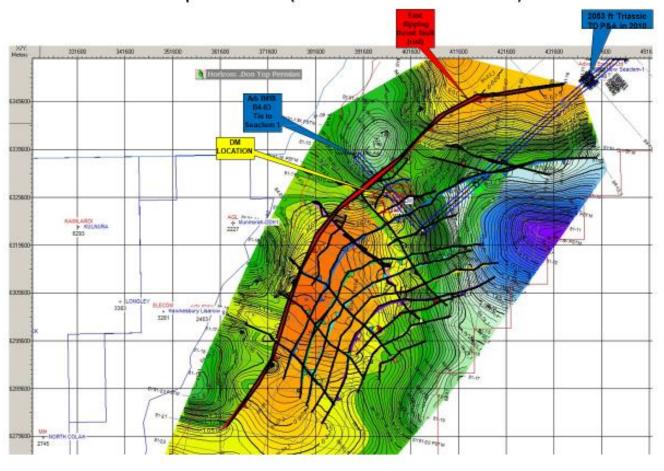

## **PEP11 LOCATION**

Location of Block PEP 11 offshore Australia (above) and location of Baleen well site (Location marked DM below)

## Near Top Permian (Base Narabeen Triassic)