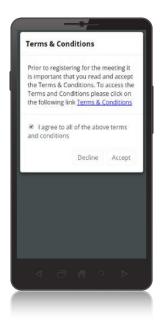

# Participating at the meeting

To participate in the meeting you will be required to enter the unique 9-digit Meeting ID as provided in the Notice of Meeting.

To proceed into the meeting, you will need to read and accept the Terms & Conditions