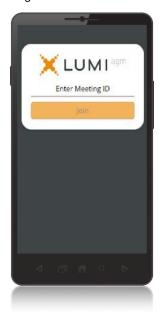

# To log in, you must have the following information:

Meeting ID

Meeting ID as provided in the Notice of Meeting. Australian residents

- > Username (SRN or HIN) and
- > Password (postcode of your registered address).

# Participating at the meeting

To participate in the meeting you will be required to enter the unique 9-digit Meeting ID as provided in the Notice of Meeting.

To proceed into the meeting, you will need to read and accept the Terms & Conditions