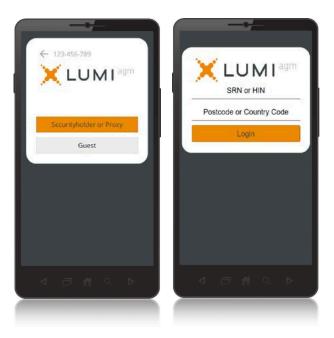

- To register as a securityholder, attorney or a corporate representative, select 'Securityholder or Proxy' and enter the SRN or HIN and Postcode or Country Code.
- To register as a proxyholder, select 'Securityholder or Proxy' and you will need your username and password as provided by Computershare. In the 'SRN or HIN' field enter your username and in the 'Postcode or Country Code' field enter your password.

**5** To register as a guest, select 'Guest' and enter your name and email address.

Once logged in, you will see the home page, which displays the meeting title and name of the registered securityholder or nominated proxy.