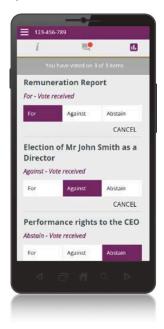

- When the Chair declares the poll open:
  - > A voting icon ... will appear on screen and the meeting resolutions will be displayed
  - > To vote, tap one of the voting options. Your response will be highlighted
  - > To change your vote, simply press a different option to override

The number of items you have voted on or are yet to vote on, is displayed at the top of the screen. Votes may be changed up to the time the Chair closes the poll.