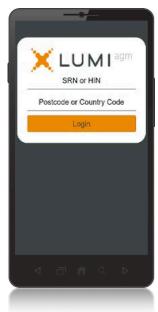

# To log in, you must have the following information:

Meeting ID

Meeting ID as provided in the Notice of Meeting. Australian residents

- > Username (SRN or HIN) and
- > Password (postcode of your registered address).

**Overseas Residents** 

- > Username (SRN or HIN) and
- > Password (three-character country code) e.g. New Zealand - NZL; United Kingdom - GBR; United States of America - USA; Canada - CAN.

A full list of country codes is provided at the end of this **Appointed Proxies** 

To receive your unique username and password, please contact Computershare Investor Services on +61 3 9415 4024 during the online registration period which will open 1 hour before the start of the meeting.