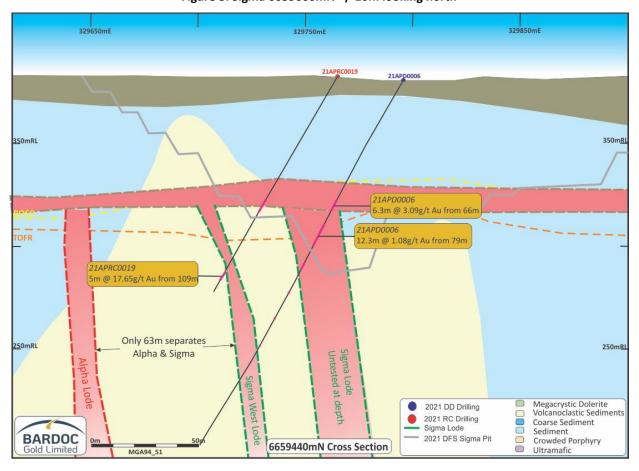

Figure 2: Sigma 6659585mN +/-10m looking north

First-pass exploration drilling at the Sigma and Gamma Lodes during the Quarter indicate that major underand, in some cases, completely unexplored lodes are present at Aphrodite. These areas have the potential to host similar gold mineralisation to that within the main Alpha and Phi Lodes.

The Sigma Lode is not currently in the DFS mining plan, with the excellent results reported during the June Quarter expected to have a positive impact on the Resource Model.

Results from this drilling program include:

- 5m @ 17.7g/t Au from 109m in 21APRC0019
- 15m @ 1.49g/t Au from 97m in 21APRC0027
- 7.7m @ 2.98g/t Au from 133.3m in 21APD0007

Previously reported results from this zone (ASX Announcement 19 November 2020) included:

- 21m @ 3.94g/t Au from 147m including 7m @ 6.12g/t Au from 161m 20APRC0013
- 7m @ 2.77g/t Au from 177m in 20APRC0015
- 8m @ 2.92g/t Au from 78m in 20APRC0024
- 10m @ 1.23g/t Au from 56m in 20APRC0015
- 9m @ 1.51g/t Au from 69m in 20APRC0029

Structural, geological and assay results from these focused drilling campaigns suggest that Sigma Lode is improving at depth, has a gentle northerly plunge and has the potential to host significant gold mineralisation such as that found at the Alpha Lode.

Figure 4: Sigma 6659440mN +/-10m looking north.

The Gamma Lode is located just 450m east of the Aphrodite Stage 2 Open Pit, which has a Mining Reserve of 2.9Mt @ 1.8g/t Au for 168koz Au. The mineralisation in this area has not been modelled and is not included in the current 1.7Moz Resource.