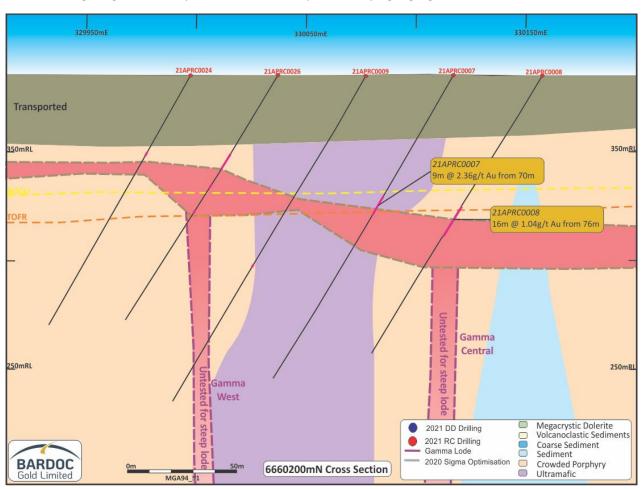

Figure 4: Sigma 6659440mN +/-10m looking north.

The Gamma Lode is located just 450m east of the Aphrodite Stage 2 Open Pit, which has a Mining Reserve of 2.9Mt @ 1.8g/t Au for 168koz Au. The mineralisation in this area has not been modelled and is not included in the current 1.7Moz Resource.

Drilling in this area intersected promising geology, with assay results including:

- 9m @ 2.36g/t Au from 70m in 21APRC0007
- 16m @ 1.04g/t Au from 76m in 21APRC 0008

The drilling is still wide-spaced at a nominal 40m x 40m spacing and has the characteristics of the shallow mineralisation located above the Phi and Alpha Lodes. At Phi and Alpha, the lower grade supergene and oxide mineralisation is above the main mineralisation that totals 1.7Moz Au.

Significantly, at this lode, as well as the Phi, Alpha and Sigma Lodes, the higher-grade supergene/oxide zones are indicative of deeper-seated gold mineralisation on the underlying main shear structures.

Future work for Gamma will include geological interpretation which will control a future resource model and drive targeting of the likely location of the deeper underlying high-grade shear-hosted mineralisation.

Figure 5: GAMMA 6660200mN +/-10m looking north.