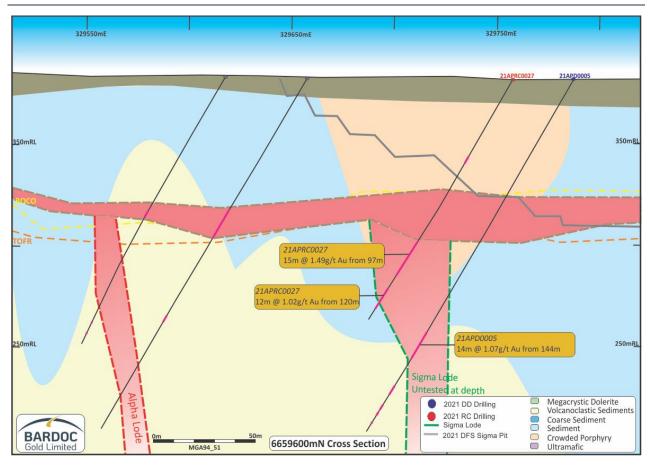

Figure 2: Sigma 6659585mN +/-10m looking north

First-pass exploration drilling at the Sigma and Gamma Lodes during the Quarter indicate that major underand, in some cases, completely unexplored lodes are present at Aphrodite. These areas have the potential to host similar gold mineralisation to that within the main Alpha and Phi Lodes.

The Sigma Lode is not currently in the DFS mining plan, with the excellent results reported during the June Quarter expected to have a positive impact on the Resource Model.

Results from this drilling program include:

- 5m @ 17.7g/t Au from 109m in 21APRC0019
- 15m @ 1.49g/t Au from 97m in 21APRC0027
- 7.7m @ 2.98g/t Au from 133.3m in 21APD0007

Previously reported results from this zone (ASX Announcement 19 November 2020) included:

- 21m @ 3.94g/t Au from 147m including 7m @ 6.12g/t Au from 161m 20APRC0013
- 7m @ 2.77g/t Au from 177m in 20APRC0015
- 8m @ 2.92g/t Au from 78m in 20APRC0024
- 10m @ 1.23g/t Au from 56m in 20APRC0015
- 9m @ 1.51g/t Au from 69m in 20APRC0029

Structural, geological and assay results from these focused drilling campaigns suggest that Sigma Lode is improving at depth, has a gentle northerly plunge and has the potential to host significant gold mineralisation such as that found at the Alpha Lode.

Once all data are received, the Company will be able to update both the open pit and underground Resource models which will then be available for mining studies.

Figure 3: Sigma 6659600mN +/-10m looking north