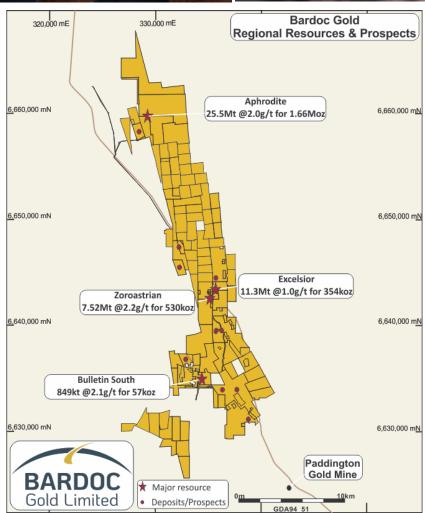

# **BARDOC GOLD PROJECT (BDC: 100%)**

**Figure 6: Bardoc Gold Project Regional Location** 

Located 45km north of Kalgoorlie, the Bardoc Gold Project runs contiguously north for 40km in the Eastern Goldfields. There are four main deposits and a multitude of smaller projects within the consolidated 247km² land-holding, providing a large resource base and excellent exploration potential within the prolific Norseman-Wiluna greenstone belt and junction of the Bardoc Tectonic Zone (BTZ) and the Black Flag Fault (BFF). These two deep-seated crustal structures host many multi-million-ounce deposits, including the world-renowned Golden Mile in Kalgoorlie.

# **GLOBAL RESOURCE – BARDOC GOLD PROJECT**

|                    | BARDOC GOLD PROJECT: RESOURCES |                  |                   |                   |                    |                   |                   |                    |                   |                   |                    |                   |                   |                    |                |
|--------------------|--------------------------------|------------------|-------------------|-------------------|--------------------|-------------------|-------------------|--------------------|-------------------|-------------------|--------------------|-------------------|-------------------|--------------------|----------------|
|                    | Cut Off                        | MEASURED Cut-Off |                   | ED .              | INDICATED          |                   | INFERRED          |                    | TOTAL             | . RESOU           | RCES               | Original<br>ASX   |                   |                    |                |
| Deposit            | Type                           | (g/t Au)         | Tonnes<br>(,000t) | Grade<br>(g/t Au) | Ounces<br>(,000oz) | Report<br>Date |
| Aphrodite          | OP                             | various          | -                 | -                 | -                  | 13,458            | 1.5               | 666                | 5,321             | 1.3               | 229                | 18,780            | 1.5               | 895                |                |
| Aphrodite          | UG                             | 1.7              | -                 | -                 | -                  | 4,156             | 3.7               | 497                | 2,571             | 3.3               | 271                | 6,726             | 3.6               | 768                |                |
| Aphrodite          | TOTAL                          |                  | -                 | -                 | -                  | 17,614            | 2.1               | 1,163              | 7,892             | 2.0               | 500                | 25,506            | 2.0               | 1,663              |                |
| Zoroastrian        | OP                             | 0.3              | -                 | -                 | -                  | 3,987             | 1.8               | 231                | 1,918             | 1.5               | 90                 | 5,904             | 1.7               | 321                | 22/5/18        |
| Zoroastrian        | UG                             | 1.6              | -                 | -                 | -                  | 800               | 4.7               | 120                | 812               | 3.4               | 90                 | 1,612             | 4.0               | 209                | 30/9/20        |
| Zoroastrian        | TOTAL                          |                  | -                 | -                 | -                  | 4,787             | 2.3               | 351                | 2,730             | 2.0               | 180                | 7,516             | 2.2               | 530                |                |
| Excelsior          | OP                             | 0.3              | -                 | -                 | -                  | 9,645             | 1.0               | 313                | 1,685             | 0.8               | 41                 | 11,330            | 1.0               | 354                |                |
| Mayday North       | OP                             | 0.5              | -                 | -                 | -                  | 1,303             | 1.6               | 66                 | 431               | 1.2               | 17                 | 1,778             | 1.5               | 83                 | 30/9/20        |
| Talbot North       | OP                             | 0.4              | -                 | -                 | -                  | 698               | 1.8               | 40                 | 123               | 1.8               | 7                  | 820               | 1.8               | 47                 | 30/9/19        |
| Bulletin South     | OP                             | 0.4              | 152               | 2.2               | 11                 | 546               | 2.1               | 36                 | 150               | 2.1               | 10                 | 849               | 2.1               | 57                 | 30/9/19        |
| Duke North         | OP                             | 0.4              | -                 | -                 | -                  | 851               | 1.0               | 28                 | 795               | 1.0               | 25                 | 1,646             | 1.0               | 53                 | 30/9/19        |
| Lochinvar          | OP                             | 0.4              | -                 | -                 | -                  | 423               | 1.8               | 24                 | 57                | 1.6               | 3                  | 480               | 1.7               | 27                 | 19/2/14        |
| El Dorado          | OP                             | 0.5              | -                 | -                 | -                  | 203               | 1.4               | 9                  | 383               | 1.5               | 18                 | 586               | 1.5               | 28                 |                |
| El Dorado          | UG                             | 2.0              | -                 | -                 | -                  | -                 | -                 | -                  | 51                | 6.5               | 11                 | 51                | 6.5               | 11                 |                |
| El Dorado          | TOTAL                          |                  | -                 | -                 | -                  | 203               | 1.4               | 9                  | 434               | 2.1               | 29                 | 637               | 1.9               | 39                 | 30/9/20        |
| North Kanowna Star | OP                             | 0.5              | -                 | -                 | -                  | 157               | 1.6               | 8                  | 559               | 1.3               | 24                 | 716               | 1.4               | 32                 | 9/9/19         |
| South Castlereagh  | OP                             | 0.5              | -                 | -                 | -                  | 111               | 1.6               | 6                  | 369               | 1.3               | 15                 | 481               | 1.4               | 21                 | 30/9/19        |
| Mulwarrie          | OP                             | 0.5              | -                 | -                 | -                  | -                 | -                 | -                  | 881               | 2.8               | 79                 | 881               | 2.8               | 79                 | 13/11/18       |
| Nerrin Nerrin      | OP                             | 0.5              | -                 | -                 | -                  | -                 | -                 | -                  | 651               | 1.3               | 26                 | 651               | 1.3               | 26                 | 30/9/19        |
| Vettersburg South  | OP                             | 0.6              | -                 | -                 | -                  | -                 | -                 | -                  | 552               | 1.5               | 26                 | 552               | 1.5               | 26                 | 11/12/13       |
| Windanya           | OP                             | 0.6              | -                 | -                 | -                  | -                 | -                 | -                  | 360               | 1.5               | 17                 | 360               | 1.5               | 17                 | 11/12/13       |
| Grafters           | OP                             | 0.5              | -                 | -                 | -                  | -                 | -                 | -                  | 319               | 1.3               | 14                 | 319               | 1.3               | 14                 | 30/9/19        |
| Ophir              | OP                             | 0.6              | -                 | -                 | -                  | -                 | -                 | -                  | 75                | 1.9               | 5                  | 75                | 1.9               | 5                  | 11/12/13       |
| TOTAL RESO         | URCES                          |                  | 152               | 2.3               | 11                 | 36,338            | 1.7               | 2.044              | 18,063            | 1.8               | 1.018              | 54,597            | 1.8               | 3,073              |                |