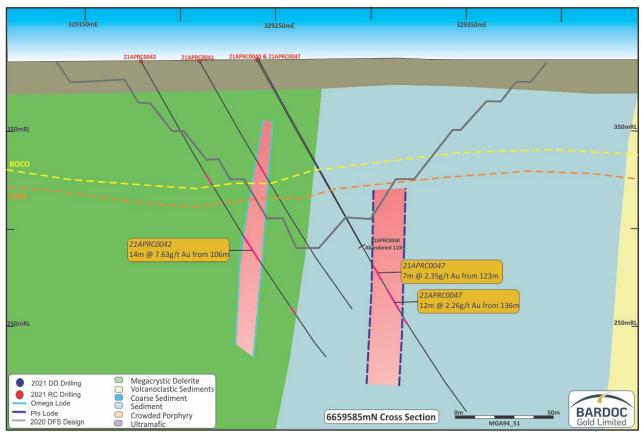

During the Quarter, Bardoc undertook additional drilling at the Omega Lode, as well as first-pass programs at the Sigma and Gamma Lodes.

The Omega Lode is located on the southern edge of the Aphrodite Stage 1 Open Pit and is not included in the current Reserves. These recent results from the Omega Lode have intersected mineralisation that is just outside the southern pit wall of the Stage 1 open pit, as seen in the cross section below, which presents an opportunity to either deepen the proposed open pit and/or potentially extend the Aphrodite underground mine.

Results from drilling during the June Quarter included:

- 5m @ 3.99g/t Au from 67m in 21APRC0042
- 14m @ 7.63g/t Au from 106m in 21APRC0042
- 2m @ 13.8g/t Au from 140m in 21APRC0045
- 7m @ 2.35g/t Au from 123m in 21APRC0047
- 5m @ 2.60g/t Au from 63m in 21APRC0041

The Omega Lode is a north-south striking lode that trends sub-parallel to the Phi Lode. Omega is about 50-80m west of the Phi trend and is geologically controlled by the proximity of a dolerite and fine-grained porphyry.