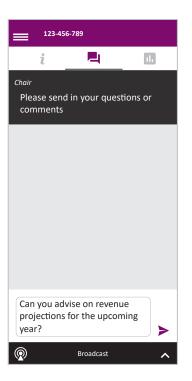

To view the webcast you must tap the broadcast arrow on your screen and press the play button. Click the arrow to switch between screens.

6

To ask a question tap on the question icon , type your question in the chat box at the bottom of the screen and select the send icon. Confirmation that your message has been received will appear.