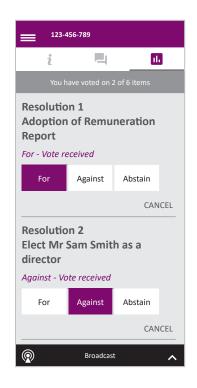

7 When the Chair declares the poll open:

- > A voting icon •• will appear on screen and the meeting resolutions will be displayed
- > To vote, select one of the voting options. Your response will be highlighted
- > To change your vote, simply select a different option to override

The number of items you have voted on or are yet to vote on, is displayed at the top of the screen. Votes may be changed up to the time the Chair closes the poll.