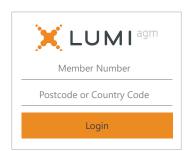

#### To register as a Member,

select 'Member or Proxy' and enter your Member Number and Postcode or Country Code.

#### **Australian Residents**

- > **Username** (Member Number) and
- > Password (postcode of your registered address).

#### **Overseas Residents**

- > Username (Member Number) and
- > Password (three-character country code) e.g. New Zealand - NZL; United Kingdom - GBR; United States of America - USA; Canada - CAN.

A full list of country codes is provided at the end of this guide.