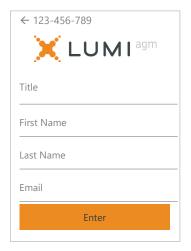

#### To register as a guest,

select 'Guest' and enter your name and email address.

Once logged in, you will see the home page, which displays the meeting title and name of the registered member or nominated proxy.