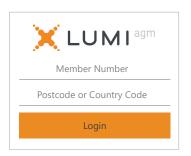

#### To register as a Member,

select 'Member or Proxy' and enter your Member Number and Postcode or Country Code.

#### **Australian Residents**

- > **Username** (Member Number) and
- > Password (postcode of your registered address).

#### **Overseas Residents**

- > Username (Member Number) and
- > Password (three-character country code) e.g. New Zealand - NZL; United Kingdom - GBR; United States of America - USA; Canada - CAN.

A full list of country codes is provided at the end of this guide.