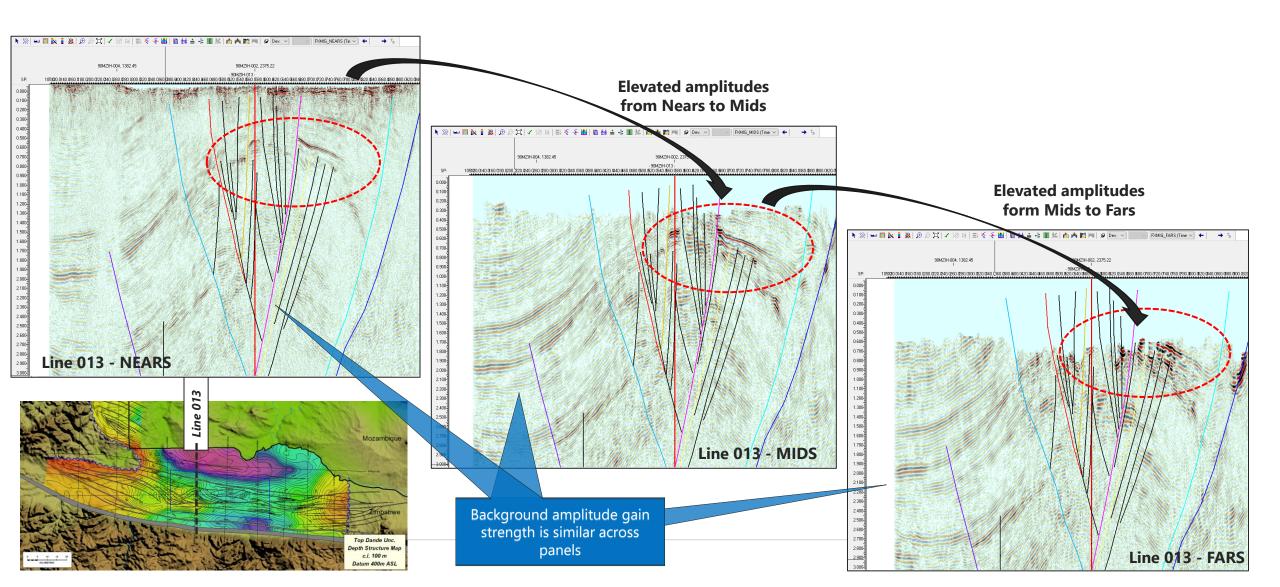

## **Muzarabani Prospect – Seismic Amplitude Anomalies**

Nears vs. Fars show structural amplitude support – possible indication of hydrocarbon fill?