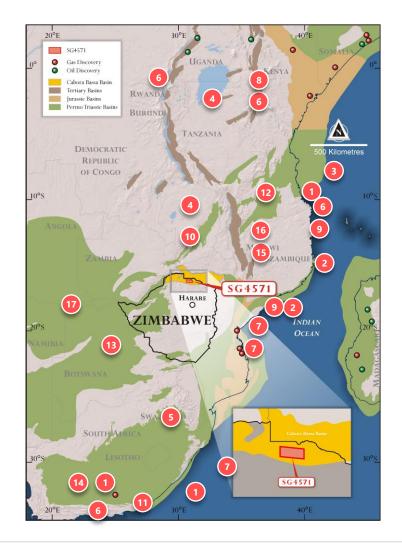

#### Owner and operator of SG 4571 Cabora Bassa asset with first term of work program complete to August 2020

- \$30m seismic, gravity aeromagnetic and geochemical dataset generated by Mobil during 1990's who moved away from the asset due to focus on oil (not gas)
- Dataset has now been reprocessed and applied updated understanding of other successful rift basin plays to Cabora Bassa
- Several other high-quality and offshore Oil & Gas assets and operators within the region, including Shell and ExxonMobil and Total
- Strategic location to provide solution to Southern African energy crisis

<sup>&</sup>lt;sup>1</sup>See Independent Prospective Resource Estimate on 1 July 2019

| Local Operators |                                                                                                                                                                                                                                                                                                                                                                                                                                                                                                                                                                                                                                                                                                                                                                                                                                                                                                                                                                                                                                                                                                                                                                                                                                                                                                                                                                                                                                                                                                                                                                                                                                                                                                                                                                                                                                                                                                                                                                                                                                                                                                                                |  |  |
|-----------------|--------------------------------------------------------------------------------------------------------------------------------------------------------------------------------------------------------------------------------------------------------------------------------------------------------------------------------------------------------------------------------------------------------------------------------------------------------------------------------------------------------------------------------------------------------------------------------------------------------------------------------------------------------------------------------------------------------------------------------------------------------------------------------------------------------------------------------------------------------------------------------------------------------------------------------------------------------------------------------------------------------------------------------------------------------------------------------------------------------------------------------------------------------------------------------------------------------------------------------------------------------------------------------------------------------------------------------------------------------------------------------------------------------------------------------------------------------------------------------------------------------------------------------------------------------------------------------------------------------------------------------------------------------------------------------------------------------------------------------------------------------------------------------------------------------------------------------------------------------------------------------------------------------------------------------------------------------------------------------------------------------------------------------------------------------------------------------------------------------------------------------|--|--|
| 1               |                                                                                                                                                                                                                                                                                                                                                                                                                                                                                                                                                                                                                                                                                                                                                                                                                                                                                                                                                                                                                                                                                                                                                                                                                                                                                                                                                                                                                                                                                                                                                                                                                                                                                                                                                                                                                                                                                                                                                                                                                                                                                                                                |  |  |
| 2               | Ex∕onMobil                                                                                                                                                                                                                                                                                                                                                                                                                                                                                                                                                                                                                                                                                                                                                                                                                                                                                                                                                                                                                                                                                                                                                                                                                                                                                                                                                                                                                                                                                                                                                                                                                                                                                                                                                                                                                                                                                                                                                                                                                                                                                                                     |  |  |
| 3               | equinor                                                                                                                                                                                                                                                                                                                                                                                                                                                                                                                                                                                                                                                                                                                                                                                                                                                                                                                                                                                                                                                                                                                                                                                                                                                                                                                                                                                                                                                                                                                                                                                                                                                                                                                                                                                                                                                                                                                                                                                                                                                                                                                        |  |  |
| 4               | TULLOW<br>LAS                                                                                                                                                                                                                                                                                                                                                                                                                                                                                                                                                                                                                                                                                                                                                                                                                                                                                                                                                                                                                                                                                                                                                                                                                                                                                                                                                                                                                                                                                                                                                                                                                                                                                                                                                                                                                                                                                                                                                                                                                                                                                                                  |  |  |
| 5               | RENERGEN                                                                                                                                                                                                                                                                                                                                                                                                                                                                                                                                                                                                                                                                                                                                                                                                                                                                                                                                                                                                                                                                                                                                                                                                                                                                                                                                                                                                                                                                                                                                                                                                                                                                                                                                                                                                                                                                                                                                                                                                                                                                                                                       |  |  |
| 6               | TOTAL                                                                                                                                                                                                                                                                                                                                                                                                                                                                                                                                                                                                                                                                                                                                                                                                                                                                                                                                                                                                                                                                                                                                                                                                                                                                                                                                                                                                                                                                                                                                                                                                                                                                                                                                                                                                                                                                                                                                                                                                                                                                                                                          |  |  |
| 7               | sasol 🎎                                                                                                                                                                                                                                                                                                                                                                                                                                                                                                                                                                                                                                                                                                                                                                                                                                                                                                                                                                                                                                                                                                                                                                                                                                                                                                                                                                                                                                                                                                                                                                                                                                                                                                                                                                                                                                                                                                                                                                                                                                                                                                                        |  |  |
| 8               | AfricaOil                                                                                                                                                                                                                                                                                                                                                                                                                                                                                                                                                                                                                                                                                                                                                                                                                                                                                                                                                                                                                                                                                                                                                                                                                                                                                                                                                                                                                                                                                                                                                                                                                                                                                                                                                                                                                                                                                                                                                                                                                                                                                                                      |  |  |
| 9               | Eni                                                                                                                                                                                                                                                                                                                                                                                                                                                                                                                                                                                                                                                                                                                                                                                                                                                                                                                                                                                                                                                                                                                                                                                                                                                                                                                                                                                                                                                                                                                                                                                                                                                                                                                                                                                                                                                                                                                                                                                                                                                                                                                            |  |  |
| 10              | PETROLEUM                                                                                                                                                                                                                                                                                                                                                                                                                                                                                                                                                                                                                                                                                                                                                                                                                                                                                                                                                                                                                                                                                                                                                                                                                                                                                                                                                                                                                                                                                                                                                                                                                                                                                                                                                                                                                                                                                                                                                                                                                                                                                                                      |  |  |
| 11              | Impact<br>Oil & Gas                                                                                                                                                                                                                                                                                                                                                                                                                                                                                                                                                                                                                                                                                                                                                                                                                                                                                                                                                                                                                                                                                                                                                                                                                                                                                                                                                                                                                                                                                                                                                                                                                                                                                                                                                                                                                                                                                                                                                                                                                                                                                                            |  |  |
| 12              | MAUREL PROM                                                                                                                                                                                                                                                                                                                                                                                                                                                                                                                                                                                                                                                                                                                                                                                                                                                                                                                                                                                                                                                                                                                                                                                                                                                                                                                                                                                                                                                                                                                                                                                                                                                                                                                                                                                                                                                                                                                                                                                                                                                                                                                    |  |  |
| 13              | TLOU ENERGY                                                                                                                                                                                                                                                                                                                                                                                                                                                                                                                                                                                                                                                                                                                                                                                                                                                                                                                                                                                                                                                                                                                                                                                                                                                                                                                                                                                                                                                                                                                                                                                                                                                                                                                                                                                                                                                                                                                                                                                                                                                                                                                    |  |  |
| 14              | Falcon                                                                                                                                                                                                                                                                                                                                                                                                                                                                                                                                                                                                                                                                                                                                                                                                                                                                                                                                                                                                                                                                                                                                                                                                                                                                                                                                                                                                                                                                                                                                                                                                                                                                                                                                                                                                                                                                                                                                                                                                                                                                                                                         |  |  |
| 15              | غاز رأس الخيمة<br><b>RAKGAS</b>                                                                                                                                                                                                                                                                                                                                                                                                                                                                                                                                                                                                                                                                                                                                                                                                                                                                                                                                                                                                                                                                                                                                                                                                                                                                                                                                                                                                                                                                                                                                                                                                                                                                                                                                                                                                                                                                                                                                                                                                                                                                                                |  |  |
| 16              | of Section Annual Annua |  |  |
| 17              | ReconAFRICA                                                                                                                                                                                                                                                                                                                                                                                                                                                                                                                                                                                                                                                                                                                                                                                                                                                                                                                                                                                                                                                                                                                                                                                                                                                                                                                                                                                                                                                                                                                                                                                                                                                                                                                                                                                                                                                                                                                                                                                                                                                                                                                    |  |  |