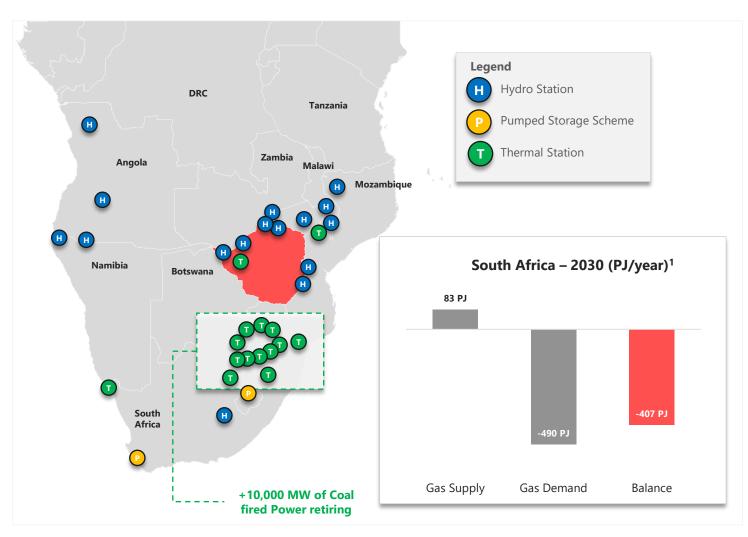

## **Strategic Location – Southern Africa's Energy Crisis**

#### Southern Africa is facing an energy crisis with increasing shortages of electricity hampering industry and investment

- Majority of power in the region is coal and hydroelectric
- Southern African Power Pool ('SAPP') enables cross-border electricity trading between states:
  - 12 member countries
  - Servicing 230m people
  - Electricity trading run from Harare, Zimbabwe
- Spine of SAPP transmission network runs through Zimbabwe giving it the greatest access to other member states

#### **Supply Shortage**

- South Africa's coal fired power plants providing 20% (+10k MW) of power supply are being retired in coming years
- Medium-term supply gap of +15k MW, set to be filled by diesel fired power generation in the interim
- Gas to power becoming increasingly important to regional power supply
- SAPP network provides virtual pipeline to monetise gas throughout Southern Africa with SG 4571 ideally positioned to deliver gas into the power network