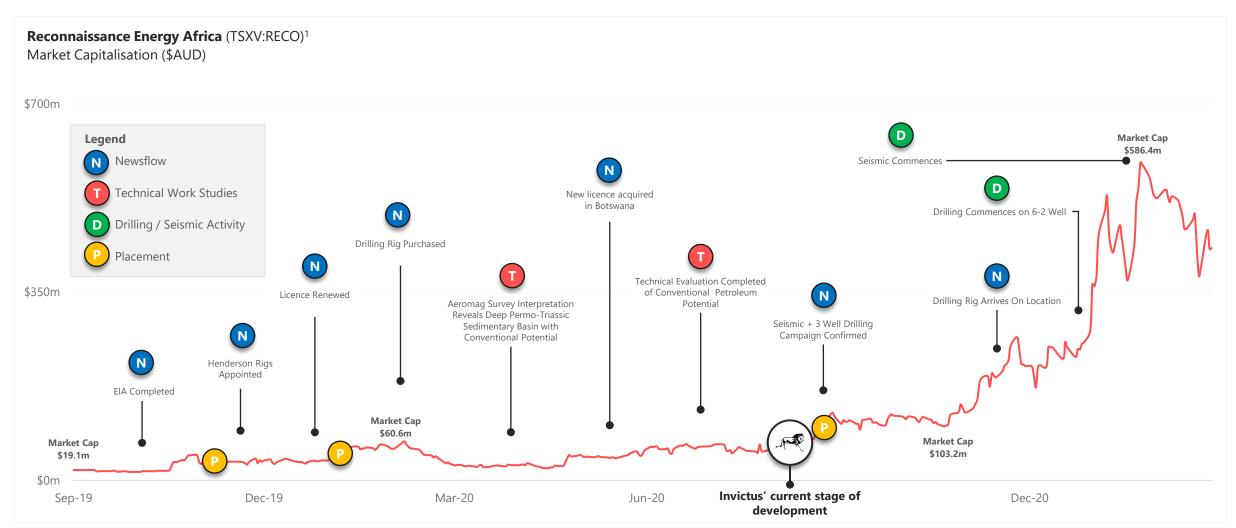

## **Reconnaissance Energy Africa Development: Pre-Discovery**

#### ReconAfrica is following a near identical work program to Invictus & has achieved a material re-rating for shareholders

<sup>1</sup>Capital IQ