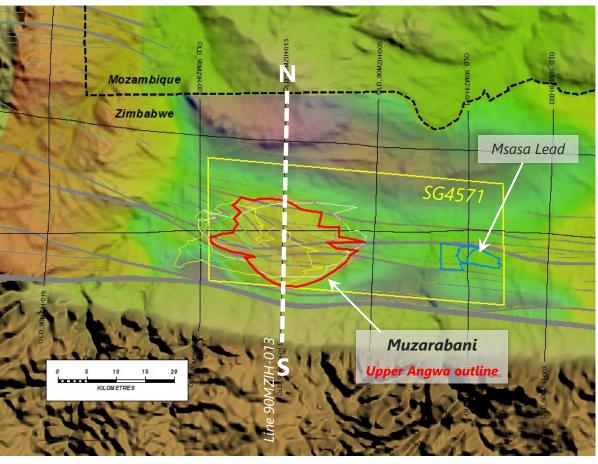

#### SG 4571 – Asset Overview

#### Muzarabani Prospect – 5 Stacked Targets can be targeted from a single well. 200km<sup>2</sup> under closure