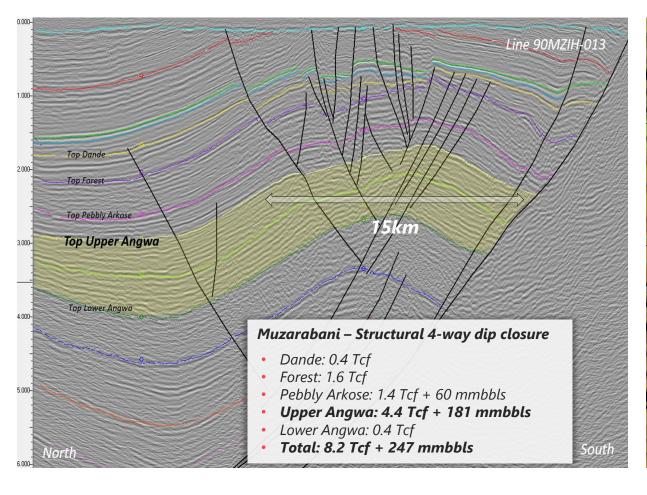

#### Muzarabani Prospect – 5 Stacked Targets can be targeted from a single well. 200km<sup>2</sup> under closure

- The first mover in the under-explored Cabora Bassa Basin, Zimbabwe, one of the last undrilled Oil & Gas basins in Africa
- Muzarabani Prospect is the largest undrilled conventional oil and gas prospect onshore Africa
- 8.2Tcf + 247 million barrels of conventional gas-condensate<sup>1</sup> (~1.6 billion boe) independently verified