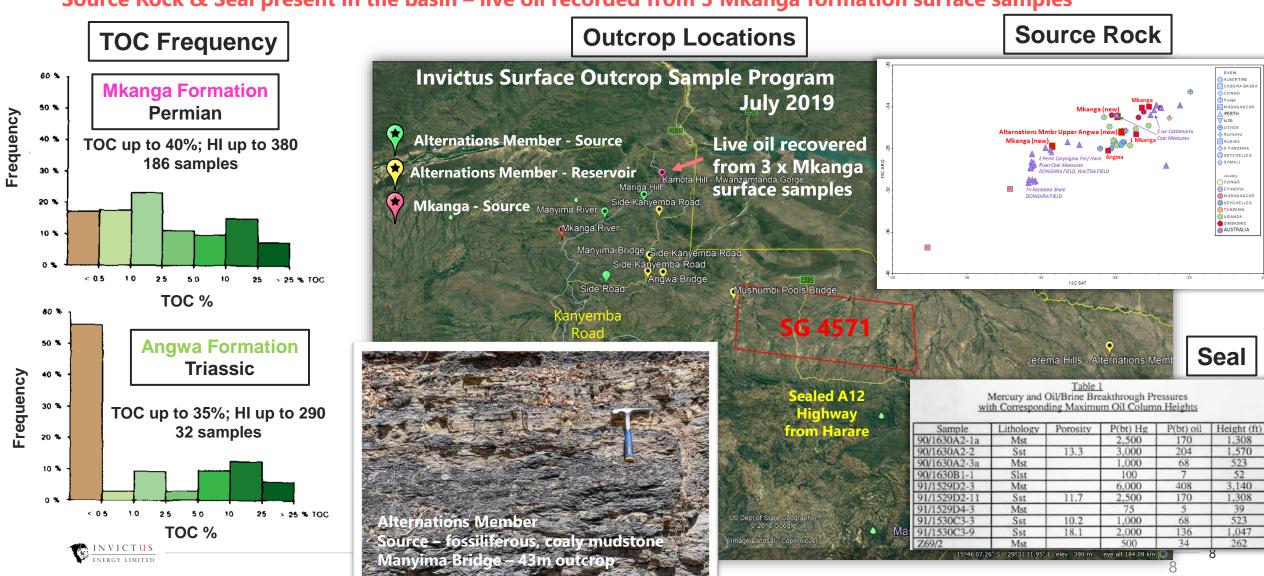

|  |  |



## **Working Petroleum System Present**





#### SG 4571 – Asset Overview

#### Muzarabani Prospect – 5 Stacked Targets can be targeted from a single well. 200km<sup>2</sup> under closure







## **Muzarabani Prospect – Seismic Amplitude Anomalies**

Nears vs. Fars show structural amplitude support – possible indication of hydrocarbon fill?



## **History & Strategic Milestones**

#### Invictus holds a clear pathway to continue towards development of the SG 4571 asset





## **Zimbabwe – Geopolitical Overview**

#### An overlooked jurisdiction for last 20 years due to political and economic instability, despite significant reforms

- New government is pro-business, promoting foreign investment and has implemented investor friendly reforms
- Mines Minister is a former resources industry executive that understands the needs of t