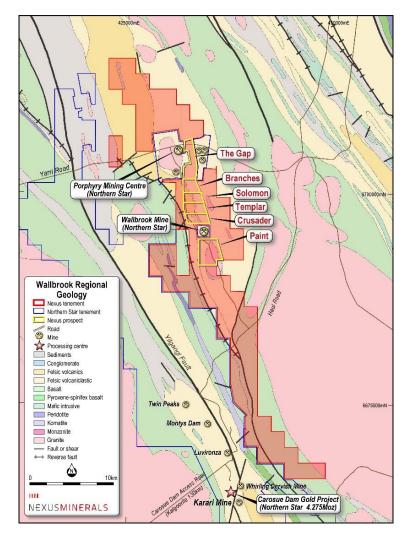

## NEXUSMINERALS

Figure 2: Wallbrook Gold Project, Eastern Goldfields, WA

This announcement is authorised for release by Mr Andy Tudor, Managing Director, Nexus Minerals Limited.

Nexus is actively exploring for gold deposits on its highly prospective tenement package in the Eastern Goldfields of Western Australia. In addition to this, the Company has recently expanded its existing project portfolio with the addition of the option to purchase the Bethanga Porphyry Copper-Gold project in Victoria.

In Western Australia, the consolidation of the highly prospective Wallbrook Gold Project (250km²) by the amalgamation of existing Nexus tenements with others acquired, will advance these gold exploration efforts.