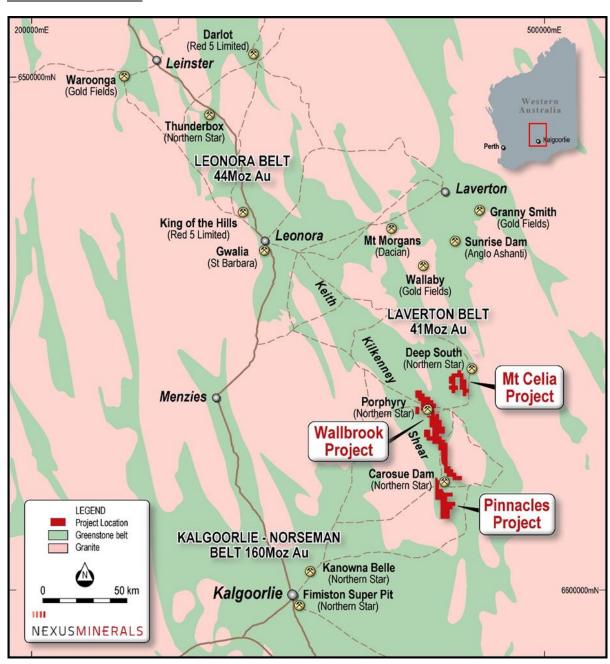

### **About Nexus Minerals**

Figure 1: Nexus Project Locations, Eastern Goldfields, WA

Nexus Minerals' tenement package at the Pinnacles Gold Project commences less than 5km to the south of, and along strike from, Northern Star's Carosue Dam mining operations, and current operating Karari and Whirling Dervish underground gold mines. Nexus holds a significant land package (125km²) of highly prospective geological terrane within a major regional structural corridor and is exploring for gold deposits.