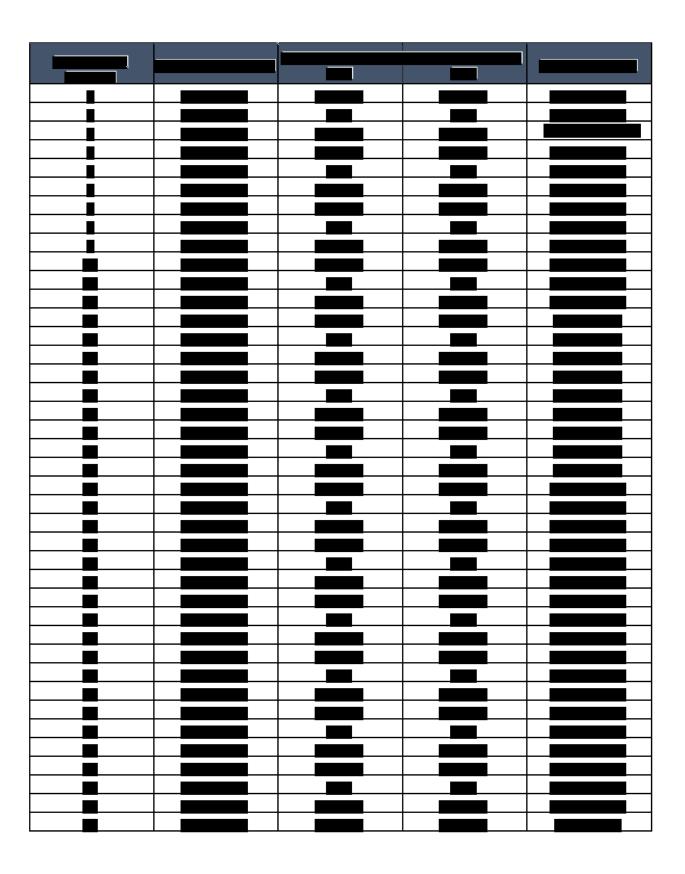

| TRADES FOR RELEVANT PERIOD                           |                                                                                    |                  |                                |                            |                    | Appendix                 |
|------------------------------------------------------|------------------------------------------------------------------------------------|------------------|--------------------------------|----------------------------|--------------------|--------------------------|
| Transaction Date Balance at start of relevant period | Entity                                                                             | Product Type     | Type of Transaction            | Quantity<br>96,534,657     | Price (AUD)        | Consideration            |
| 25-Oct-21                                            | J.P. MORGAN SECURITIES AUSTRALIA LIMITED                                           | Equity           | Buy                            | 249                        | 0.97 \$            | 241.62                   |
| 25-Oct-21<br>25-Oct-21                               | J.P. MORGAN SECURITIES AUSTRALIA LIMITED J.P. MORGAN SECURITIES AUSTRALIA LIMITED  | Equity<br>Equity | Buy<br>Sell                    | 11,722<br>(96,216)         | 0.93 \$<br>0.93 \$ | 10,935.88<br>89,127.00   |
| 25-Oct-21<br>25-Oct-21                               | J.P. MORGAN SECURITIES AUSTRALIA LIMITED J.P. MORGAN SECURITIES AUSTRALIA LIMITED  | Equity<br>Equity | Buy<br>Sell                    | 29,539<br>(93,363)         | 0.94 \$<br>0.98 \$ | 27,692.81<br>91,115.85   |
| 25-Oct-21                                            | J.P. MORGAN SECURITIES AUSTRALIA LIMITED                                           | Equity           | Buy                            | 147,771                    | 0.96 \$            | 142,573.30               |
| 26-Oct-21<br>26-Oct-21                               | J.P. MORGAN SECURITIES AUSTRALIA LIMITED  J.P. MORGAN SECURITIES AUSTRALIA LIMITED | Equity<br>Equity | Sell<br>Buy                    | (13,189)<br>2,198          | 0.92 \$<br>0.92 \$ | 12,067.94<br>2,011.17    |
| 26-Oct-21<br>26-Oct-21                               | J.P. MORGAN SECURITIES AUSTRALIA LIMITED J.P. MORGAN SECURITIES AUSTRALIA LIMITED  | Equity<br>Equity | Buy<br>Buy                     | 17,735<br>4,000            | 0.95 \$<br>0.94 \$ | 16,848.25<br>3,770.05    |
| 26-Oct-21                                            | J.P. MORGAN SECURITIES AUSTRALIA LIMITED                                           | Equity           | Sell                           | (2,384)                    | 0.91 \$            | 2,180.95                 |
| 26-Oct-21<br>26-Oct-21                               | J.P. MORGAN SECURITIES AUSTRALIA LIMITED  J.P. MORGAN SECURITIES AUSTRALIA LIMITED | Equity<br>Equity | Sell<br>Sell                   | (295,784)<br>(113,704)     | 0.93 \$<br>0.92 \$ | 275,672.17<br>104,276.01 |
| 26-Oct-21                                            | J.P. MORGAN SECURITIES AUSTRALIA LIMITED                                           | Equity           | Buy                            | 456                        | 0.92 \$            | 417.53                   |
| 26-Oct-21<br>27-Oct-21                               | J.P. MORGAN SECURITIES AUSTRALIA LIMITED  J.P. MORGAN SECURITIES AUSTRALIA LIMITED | Equity<br>Equity | Sell<br>Buy                    | (4,000)<br>50,000          | 0.97 \$<br>0.86 \$ | 3,860.00<br>43,000.00    |
| 27-Oct-21<br>27-Oct-21                               | J.P. MORGAN SECURITIES AUSTRALIA LIMITED J.P. MORGAN SECURITIES AUSTRALIA LIMITED  | Equity<br>Equity | Buy<br>Buy                     | 515<br>20,001              | 0.87 \$<br>0.89 \$ | 446.11<br>17.799.53      |
| 27-Oct-21                                            | J.P. MORGAN SECURITIES AUSTRALIA LIMITED                                           | Equity           | Buy                            | 55,765                     | 0.86 \$            | 48,118.11                |
| 27-Oct-21<br>27-Oct-21                               | J.P. MORGAN SECURITIES AUSTRALIA LIMITED  J.P. MORGAN SECURITIES AUSTRALIA LIMITED | Equity<br>Equity | Buy<br>Sell                    | 61,093<br>(57,555)         | 0.89 \$<br>0.92 \$ | 54,220.04<br>52,662.83   |
| 27-Oct-21                                            | J.P. MORGAN SECURITIES AUSTRALIA LIMITED                                           | Equity           | Sell                           | (50,000)                   | 0.92 \$            | 45,750.00                |
| 27-Oct-21<br>27-Oct-21                               | JPMORGAN CHASE BANK, N.A. JPMORGAN CHASE BANK, N.A.                                | Equity<br>Equity | Borrow Return<br>Borrow Return | (1,088,000)<br>(2,000,000) | - \$<br>- \$       | -                        |
| 27-Oct-21<br>28-Oct-21                               | JPMORGAN CHASE BANK, N.A.  J.P. MORGAN SECURITIES AUSTRALIA LIMITED                | Equity<br>Equity | Borrow<br>Buy                  | 932,000<br>190,165         | - \$<br>0.83 \$    | 158,509.75               |
| 28-Oct-21                                            | J.P. MORGAN SECURITIES AUSTRALIA LIMITED                                           | Equity           | Buy                            | 241                        | 0.85 \$            | 205.25                   |
| 28-Oct-21<br>28-Oct-21                               | J.P. MORGAN SECURITIES AUSTRALIA LIMITED  J.P. MORGAN SECURITIES AUSTRALIA LIMITED | Equity<br>Equity | Buy<br>Buy                     | 173,482<br>273,623         | 0.84 \$<br>0.85 \$ | 145,518.96<br>233,178.51 |
| 28-Oct-21                                            | J.P. MORGAN SECURITIES AUSTRALIA LIMITED                                           | Equity           | Sell                           | (242,578)                  | 0.85 \$            | 206,119.98               |
| 28-Oct-21<br>28-Oct-21                               | J.P. MORGAN SECURITIES AUSTRALIA LIMITED  J.P. MORGAN SECURITIES AUSTRALIA LIMITED | Equity<br>Equity | Buy<br>Sell                    | 8,322<br>(4,809)           | 0.84 \$<br>0.87 \$ | 6,970.51<br>4,159.79     |
| 29-Oct-21                                            | J.P. MORGAN SECURITIES AUSTRALIA LIMITED J.P. MORGAN SECURITIES AUSTRALIA LIMITED  | Equity           | Sell                           | (3,352)                    | 0.86 \$            | 2,865.96                 |
| 29-Oct-21<br>29-Oct-21                               | J.P. MORGAN SECURITIES AUSTRALIA LIMITED                                           | Equity<br>Equity | Sell<br>Buy                    | (76,700)<br>3,136          | 0.86 \$<br>0.88 \$ | 65,578.50<br>2,759.68    |
| 29-Oct-21<br>29-Oct-21                               | J.P. MORGAN SECURITIES AUSTRALIA LIMITED  J.P. MORGAN SECURITIES AUSTRALIA LIMITED | Equity<br>Equity | Buy<br>Buy                     | 92,460<br>226              | 0.86 \$<br>0.88 \$ | 79,643.38<br>198.74      |
| 1-Nov-21                                             | J.P. MORGAN SECURITIES PLC                                                         | Equity           | Buy                            | 9,226                      | 0.88 \$            | 8,137.75                 |
| 1-Nov-21<br>1-Nov-21                                 | J.P. MORGAN SECURITIES PLC J.P. MORGAN SECURITIES AUSTRALIA LIMITED                | Equity<br>Equity | Buy<br>Sell                    | 9,230<br>(9,485)           | 0.88 \$<br>0.85 \$ | 8,122.40<br>8,062.25     |
| 1-Nov-21                                             | J.P. MORGAN SECURITIES AUSTRALIA LIMITED                                           | Equity           | Buy                            | 5,000                      | 0.86 \$            | 4,300.00                 |
| 1-Nov-21<br>1-Nov-21                                 | J.P. MORGAN SECURITIES AUSTRALIA LIMITED  J.P. MORGAN SECURITIES AUSTRALIA LIMITED | Equity<br>Equity | Buy<br>Sell                    | 685<br>(5,000)             | 0.87 \$<br>0.88 \$ | 593.69<br>4,400.00       |
| 1-Nov-21<br>1-Nov-21                                 | JPMORGAN CHASE BANK, N.A.<br>JPMORGAN CHASE BANK, N.A.                             | Equity<br>Equity | Borrow<br>Borrow Return        | 5<br>(5)                   | - \$<br>- \$       | -                        |
| 1-Nov-21                                             | JPMORGAN CHASE BANK, N.A.                                                          | Equity           | Borrow                         | 1,802,394                  | - \$               | -                        |
| 1-Nov-21<br>1-Nov-21                                 | JPMORGAN CHASE BANK, N.A. JPMORGAN CHASE BANK, N.A.                                | Equity<br>Equity | Borrow<br>Borrow               | 30,180<br>419,720          | - \$<br>- \$       | -                        |
| 1-Nov-21                                             | JPMORGAN CHASE BANK, N.A.                                                          | Equity           | Borrow Return                  | (5,500,000)                | - \$               | -                        |
| 1-Nov-21<br>1-Nov-21                                 | JPMORGAN CHASE BANK, N.A. JPMORGAN CHASE BANK, N.A.                                | Equity<br>Equity | Borrow<br>Borrow Return        | 3,697,606<br>(1,068)       | - \$<br>- \$       | -                        |
| 2-Nov-21<br>2-Nov-21                                 | J.P. MORGAN SECURITIES AUSTRALIA LIMITED J.P. MORGAN SECURITIES AUSTRALIA LIMITED  | Equity           | Sell<br>Sell                   | (926)<br>(30,946)          | 0.88 \$<br>0.87 \$ | 810.25<br>26,923.02      |
| 2-Nov-21                                             | J.P. MORGAN SECURITIES AUSTRALIA LIMITED                                           | Equity<br>Equity | Buy                            | 966                        | 0.83 \$            | 804.17                   |
| 2-Nov-21<br>2-Nov-21                                 | J.P. MORGAN SECURITIES AUSTRALIA LIMITED  J.P. MORGAN SECURITIES AUSTRALIA LIMITED | Equity<br>Equity | Buy<br>Buy                     | 458,000<br>25,847          | 0.84 \$<br>0.84 \$ | 385,220.14<br>21,803.13  |
| 2-Nov-21                                             | J.P. MORGAN SECURITIES AUSTRALIA LIMITED                                           | Equity           | Sell                           | (458,000)                  | 0.86 \$            | 391,590.00               |
| 2-Nov-21<br>2-Nov-21                                 | JPMORGAN CHASE BANK, N.A. JPMORGAN CHASE BANK, N.A.                                | Equity<br>Equity | Borrow Return<br>Borrow Return | (200,000)<br>(517,000)     | - \$<br>- \$       |                          |
| 3-Nov-21<br>3-Nov-21                                 | J.P. MORGAN SECURITIES AUSTRALIA LIMITED J.P. MORGAN SECURITIES AUSTRALIA LIMITED  | Equity<br>Equity | Sell<br>Buy                    | (338)<br>10,000            | 0.84 \$<br>0.84 \$ | 283.08<br>8,400.00       |
| 3-Nov-21                                             | J.P. MORGAN SECURITIES AUSTRALIA LIMITED                                           | Equity           | Buy                            | 122,864                    | 0.85 \$            | 103,820.08               |
| 3-Nov-21<br>3-Nov-21                                 | J.P. MORGAN SECURITIES AUSTRALIA LIMITED  JPMORGAN CHASE BANK, N.A.                | Equity<br>Equity | Sell<br>Borrow Return          | (10,000)<br>(5,600,000)    | 0.83 \$            | 8,250.00                 |
| 4-Nov-21                                             | J.P. MORGAN SECURITIES AUSTRALIA LIMITED                                           | Equity           | Buy                            | 208,277                    | 0.94 \$            | 195,898.68               |
| 4-Nov-21<br>4-Nov-21                                 | J.P. MORGAN SECURITIES AUSTRALIA LIMITED J.P. MORGAN SECURITIES AUSTRALIA LIMITED  | Equity<br>Equity | Sell<br>Sell                   | (7,083)<br>(184,242)       | 0.94 \$<br>0.93 \$ | 6,675.86<br>171,510.14   |
| 4-Nov-21<br>4-Nov-21                                 | J.P. MORGAN SECURITIES AUSTRALIA LIMITED J.P. MORGAN SECURITIES AUSTRALIA LIMITED  | Equity<br>Equity | Sell<br>Buy                    | (745)<br>57,000            | 0.93 \$<br>0.90 \$ | 696.12<br>51,579.98      |
| 4-Nov-21                                             | J.P. MORGAN SECURITIES AUSTRALIA LIMITED                                           | Equity           | Buy                            | 46,790                     | 0.94 \$            | 43,866.89                |
| 4-Nov-21<br>4-Nov-21                                 | J.P. MORGAN SECURITIES AUSTRALIA LIMITED  J.P. MORGAN SECURITIES AUSTRALIA LIMITED | Equity<br>Equity | Sell<br>Buy                    | (15,677)<br>96,020         | 0.94 \$<br>0.94 \$ | 14,703.60<br>90,116.79   |
| 4-Nov-21                                             | J.P. MORGAN SECURITIES PLC                                                         | Equity           | Sell                           | (2,074)                    | 0.94 \$            | 1,954.75                 |
| 4-Nov-21<br>4-Nov-21                                 | J.P. MORGAN SECURITIES PLC<br>J.P. MORGAN SECURITIES PLC                           | Equity<br>Equity | Sell<br>Sell                   | (559)<br>(139,312)         | 0.94 \$<br>0.93 \$ | 524.06<br>130,224.26     |
| 4-Nov-21<br>4-Nov-21                                 | J.P. MORGAN SECURITIES AUSTRALIA LIMITED J.P. MORGAN SECURITIES AUSTRALIA LIMITED  | Equity<br>Equity | Sell<br>Sell                   | (16,055)<br>(57,000)       | 0.84 \$<br>0.84 \$ | 13,405.93<br>47,595.00   |
| 5-Nov-21                                             | J.P. MORGAN SECURITIES AUSTRALIA LIMITED                                           | Equity           | Sell                           | (2,773)                    | 0.90 \$            | 2,495.70                 |
| 5-Nov-21<br>5-Nov-21                                 | J.P. MORGAN SECURITIES AUSTRALIA LIMITED  J.P. MORGAN SECURITIES AUSTRALIA LIMITED | Equity<br>Equity | Sell<br>Buy                    | (15,058)<br>289,611        | 0.92 \$<br>0.89 \$ | 13,815.72<br>258,477.82  |
| 5-Nov-21                                             | J.P. MORGAN SECURITIES AUSTRALIA LIMITED                                           | Equity           | Sell                           | (162,698)                  | 0.91 \$            | 148,275.64               |
| 5-Nov-21<br>5-Nov-21                                 | J.P. MORGAN SECURITIES AUSTRALIA LIMITED J.P. MORGAN SECURITIES AUSTRALIA LIMITED  | Equity<br>Equity | Buy<br>Sell                    | 154,000<br>(154,000)       | 0.90 \$<br>0.94 \$ | 137,890.06<br>144,760.00 |
| 8-Nov-21<br>8-Nov-21                                 | J.P. MORGAN SECURITIES AUSTRALIA LIMITED  J.P. MORGAN SECURITIES AUSTRALIA LIMITED | Equity<br>Equity | Buy<br>Buy                     | 6,780<br>18,096            | 0.92 \$<br>0.92 \$ | 6,203.70<br>16,648.32    |
| 8-Nov-21                                             | J.P. MORGAN SECURITIES AUSTRALIA LIMITED                                           | Equity           | Buy                            | 47,348                     | 0.92 \$            | 43,692.92                |
| 8-Nov-21<br>8-Nov-21                                 | J.P. MORGAN SECURITIES AUSTRALIA LIMITED  J.P. MORGAN SECURITIES AUSTRALIA LIMITED | Equity<br>Equity | Sell<br>Sell                   | (5,848)<br>(3,249)         | 0.90 \$<br>0.90 \$ | 5,263.20<br>2,924.10     |
| 8-Nov-21                                             | J.P. MORGAN SECURITIES AUSTRALIA LIMITED                                           | Equity           | Sell                           | (6,780)                    | 0.90 \$            | 6,102.00<br>470,130.00   |
| 9-Nov-21<br>9-Nov-21                                 | J.P. MORGAN SECURITIES AUSTRALIA LIMITED  J.P. MORGAN SECURITIES AUSTRALIA LIMITED | Equity<br>Equity | Buy<br>Buy                     | 470,130<br>722,000         | 1.00 \$<br>1.00 \$ | 719,310.55               |
| 9-Nov-21<br>9-Nov-21                                 | J.P. MORGAN SECURITIES AUSTRALIA LIMITED J.P. MORGAN SECURITIES AUSTRALIA LIMITED  | Equity<br>Equity | Sell<br>Sell                   | (2,813)<br>(40,850)        | 0.99 \$<br>0.93 \$ | 2,784.87<br>37,786.25    |
| 9-Nov-21                                             | J.P. MORGAN SECURITIES AUSTRALIA LIMITED                                           | Equity           | Sell                           | (722,000)                  | 0.93 \$            | 667,850.00               |
| 10-Nov-21<br>10-Nov-21                               | J.P. MORGAN SECURITIES PLC J.P. MORGAN SECURITIES PLC                              | Equity<br>Equity | Sell<br>Sell                   | (2,928)<br>(324,441)       | 0.99 \$<br>0.99 \$ | 2,898.72<br>321,330.26   |
| 10-Nov-21                                            | J.P. MORGAN SECURITIES AUSTRALIA LIMITED                                           | Equity           | Sell                           | (11,195)                   | 0.97 \$            | 10,907.15                |
| 10-Nov-21<br>10-Nov-21                               | J.P. MORGAN SECURITIES AUSTRALIA LIMITED  J.P. MORGAN SECURITIES AUSTRALIA LIMITED | Equity<br>Equity | Buy<br>Buy                     | 6,000<br>32,094            | 0.97 \$<br>0.99 \$ | 5,790.00<br>31,804.54    |
| 10-Nov-21<br>10-Nov-21                               | J.P. MORGAN SECURITIES AUSTRALIA LIMITED J.P. MORGAN SECURITIES AUSTRALIA LIMITED  | Equity           | Buy<br>Sell                    | 22,623                     | 1.00 \$            | 22,509.89                |
| 10-Nov-21                                            | J.P. MORGAN SECURITIES AUSTRALIA LIMITED                                           | Equity<br>Equity | Sell                           | (12,647)<br>(6,000)        | 0.99 \$            | 12,710.24<br>5,940.00    |
| 11-Nov-21<br>11-Nov-21                               | J.P. MORGAN SECURITIES AUSTRALIA LIMITED J.P. MORGAN SECURITIES AUSTRALIA LIMITED  | Equity<br>Equity | Sell<br>Buy                    | (1)                        | 0.96 \$<br>0.96 \$ | 0.96<br>0.96             |
| 11-Nov-21<br>11-Nov-21                               | J.P. MORGAN SECURITIES AUSTRALIA LIMITED  J.P. MORGAN SECURITIES AUSTRALIA LIMITED | Equity           | Sell                           | (9)                        | 0.96 \$            | 8.64                     |