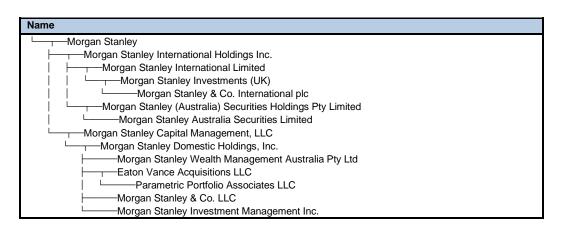

#### 1. Details of substantial holder (1)

Morgan Stanley and its subsidiaries listed in Annexure A Name

ACN/ARSN (if applicable) Not Applicable

The holder ceased to be a

substantial holder on June 17, 2022