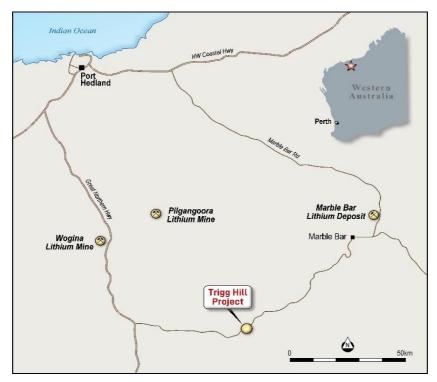

#### **Trigg Hill Lithium-Tantalum Project**

The Trigg Hill Lithium-Tantalum Project is located in East Pilbara, Western Australia, approximately 75km SE of Pilbara Minerals Ltd's Pilgangoora Lithium mine.

The Company executed a binding Heads of Agreement to acquire 100% interest in the Trigg Hill Project (refer ASX Announcement 4 August 2021).

Figure 1: Location of Trigg Hill Project