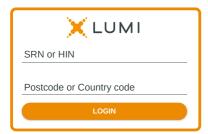

Select the relevant log in option to represent yourself in the meeting.

Note that only shareholders and proxies can vote and ask questions in the meeting.

To register as a shareholder, select 'Securityholder or Proxy' and enter your SRN or HIN and Postcode or Country Code.

To register as a proxyholder, select 'Securityholder or Proxy' and you will need your username and password as provided by the Company's share registry. In the 'SRN or HIN' field enter your username and in the 'Postcode or Country Code' field enter your password.