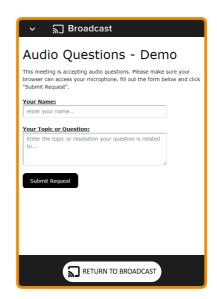

# 11 For shareholders and appointed proxies only. To ask a question orally:

- Click on the 'Request to speak' button at the bottom of the broadcast window
- · Confirm your details
- · Click 'Submit Request'
- · Follow the audio prompts to connect

You will hear the meeting while you wait to ask your question.