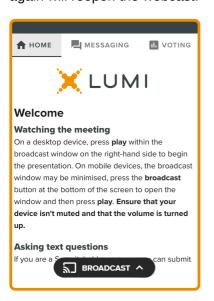

**To register as a guest,** select 'Guest' and enter your name and email address.

Once logged in, you will see the home page, which displays the meeting title and instructions.

On a desktop/laptop device the webcast will appear at the side automatically.
On a mobile device, select the broadcast icon at the bottom of the screen to watch the webcast.

### Icon descriptions

Home tab - Displays meeting instructions and audio questions link

Messaging tab - Submit written questions or comments

Voting tab - View and select voting options. Only visible once the chair opens voting