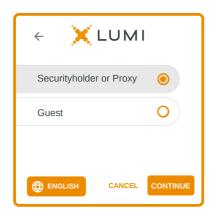

Select the relevant log in option to represent yourself in the meeting.

Note that only shareholders and proxies can vote and ask questions in the meeting.

To register as a shareholder, select 'Securityholder or Proxy' and enter your SRN or HIN and Postcode or Country Code.

To register as a proxyholder, select 'Securityholder or Proxy' and you will need your username and password as provided by the Company's share registry. In the 'SRN or HIN' field enter your username and in the 'Postcode or Country Code' field enter your password.

**To register as a guest,** select 'Guest' and enter your name and email address.

Once logged in, you will see the home page, which displays the meeting title and instructions.

On a desktop/laptop device the webcast will appear at the side automatically.
On a mobile device, select the broadcast icon at the bottom of the screen to watch the webcast.