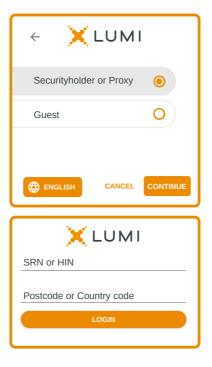

Select the relevant log in option to represent yourself in the meeting.

Note that only shareholders and proxies can vote and ask questions in the meeting.

To register as a shareholder, select 'Securityholder or Proxy' and enter your SRN or HIN and Postcode or Country Code.

To register as a proxyholder, select 'Securityholder or Proxy' and you will need your username and password as provided by the Company's share registry. In the 'SRN or HIN' field enter your username and in the 'Postcode or Country Code' field enter your password.

**To register as a guest,** select 'Guest' and enter your name and email address.

Once logged in, you will see the home page, which displays the meeting title and instructions.

On a desktop/laptop device the webcast will appear at the side automatically.
On a mobile device, select the broadcast icon at the bottom of the screen to watch the webcast.