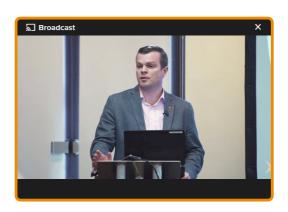

**To register as a guest,** select 'Guest' and enter your name and email address.

Once logged in, you will see the home page, which displays the meeting title and instructions.

On a desktop/laptop device the webcast will appear at the side automatically.
On a mobile device, select the broadcast icon at the bottom of the screen to watch the webcast.

During the meeting, mobile users can minimise the webcast at any time by selecting the arrow by the broadcast icon. You will still be able to hear the meeting. Selecting the broadcast icon again will reopen the webcast.

Desktop/laptop users can watch the webcast full screen, by selecting the full screen icon To reduce the webcast to its original size, select the X at the top of the broadcast window.

- For shareholders and appointed proxies only.
  When the Chair declares the poll open:
  - A voting icon il will appear on screen and the meeting resolutions will be displayed
  - To vote, select one of the voting options. Your response will be highlighted
  - To change your vote, simply select a different option to override