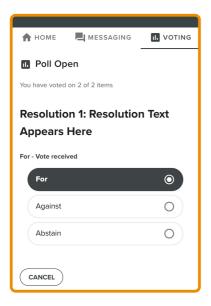

Desktop/laptop users can watch the webcast full screen, by selecting the full screen icon To reduce the webcast to its original size, select the X at the top of the broadcast window.

- For shareholders and appointed proxies only.
  When the Chair declares the poll open:
  - A voting icon il will appear on screen and the meeting resolutions will be displayed
  - To vote, select one of the voting options. Your response will be highlighted
  - To change your vote, simply select a different option to override

There is no need to press a submit or send button. Your vote is automatically counted.

Votes may be changed up to the time the Chair closes the poll.

For shareholders and appointed proxies only.

To ask a written question, tap on the messaging icon , type your question in the chat box at the top of the screen and select the send icon .