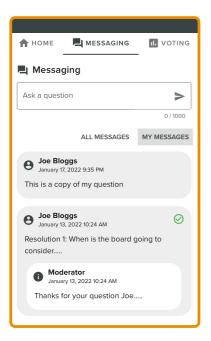

There is no need to press a submit or send button. Your vote is automatically counted.

Votes may be changed up to the time the Chair closes the poll.

For shareholders and appointed proxies only.

To ask a written question, tap on the messaging icon , type your question in the chat box at the top of the screen and select the send icon .

Confirmation that your message has been received will appear.

# Por shareholders and appointed proxies only. Questions sent via the Lumi platform may be moderated before being sent to the Chair. This is to avoid repetition and remove any inappropriate language.

A copy of your sent questions, along with any written responses from the meeting team, can be viewed by selecting "my messages".