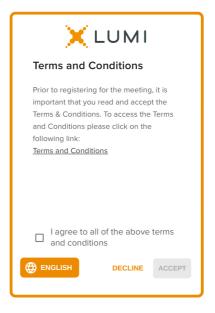

#### Participating at the meeting

To participate in the meeting, you will be required to enter the unique 9-digit Meeting ID as provided in the Notice of Meeting.

To proceed into the meeting, you will need to read and accept the Terms and Conditions.