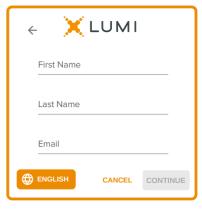

#### Guests

To register as a guest, you will need to enter your name and email address.

**To register as a guest,** select 'Guest' and enter your name and email address.

Once logged in, you will see the home page, which displays the meeting title and instructions.

On a desktop/laptop device the webcast will appear at the side automatically.
On a mobile device, select the broadcast icon at the bottom of the screen to watch the webcast.