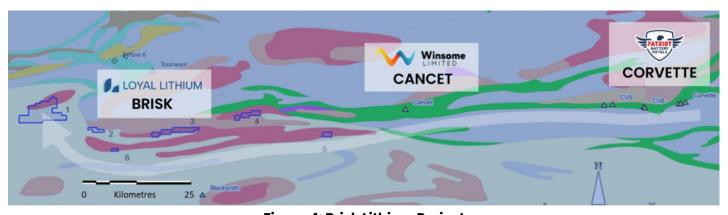

## **Brisk Lithium Project**

A total of 192 mining claims covering 98.5km<sup>2</sup> were acquired when the option was exercised with Dahrouge Geological Consulting Ltd after field survey outcrop assay results were received (figure 3). The claims are divided into six separate claim blocks, extending over 70km in an east-west direction. A maiden geological mapping and sampling program along traverses, with helicopter transport dropped Geologists onto air photo and historically mapped pegmatite and logged indicator minerals targets. A total of 145 samples were sent for analysis for lithium and 57 elements<sup>7</sup>.

Figure 4: Brisk Lithium Project

**ASX Code: LLI** 

ACN: 644 564 241