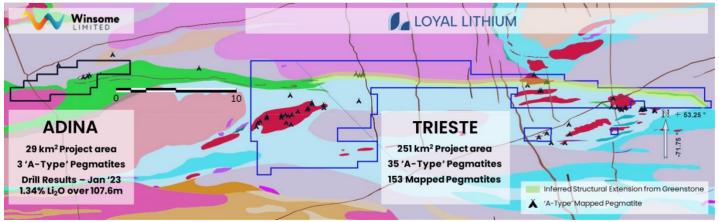

#### **Trieste Lithium Project**

The 100% owned Trieste Lithium Project is a large-scale lithium Project located 14km east of Winsome Resources' (ASX: WR1) Adina Lithium Project drill hole that recently recorded a significant Lithium mineralised intercept of 1.34% over 107.6m¹ (figure 2). Loyal Lithium acquired the Trieste Lithium Project in October 2022 - prior to the recent drill campaign results at the Adina Lithium Project.

A: 5/10 Johnston St, Peppermint Grove WA, 6011

Figure 2 - Trieste Lithium Project - GSQ Region Interpretation (1:100k)

Loyal Lithium is the largest land holder within the highly prospective Trieste Greenstone Belt. The Trieste Lithium Project covers 251 km², which is 8.6 times larger than Winsome Resources' (ASX: WR1) Adina Lithium Project. The project area includes a 39 km long contact zone in the Trieste Greenstone Belt with a significant amount of historical data. Although the Project hasn't ever previously been explored for lithium, it does contain an anomalous historical lithium assay site (180ppm Li).

A database of historical data was built, sourced from public domain data, previous exploration company reports and spreadsheets. The dataset found substantially more outcrop samples categorised as two different types of pegmatites, both known to contain lithium, with one alkaline type that is the same as that found at Winsome's Adina. The Trieste Lithium Project has 153 logged pegmatite outcrop observations, 35 of which are the same classification as those identified at Winsome Resources' (ASX: WR1) Adina Lithium Project. This is a notable 11 times more IIA type pegmatite observations than at Adina. The historical data also includes 118 IIG mapped Pegmatite observations. Both IIA Type and IIG Type pegmatites historically field logged by geologists are prospective for lithium containing mineral, spodumene.