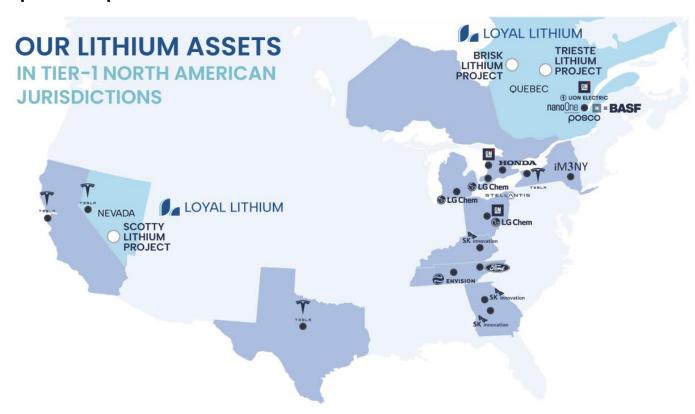

#### **Operations Update**

Figure 1 – Loyal Lithium's 3 Lithium Projects situated amongst the North American Battery
Supply Chain