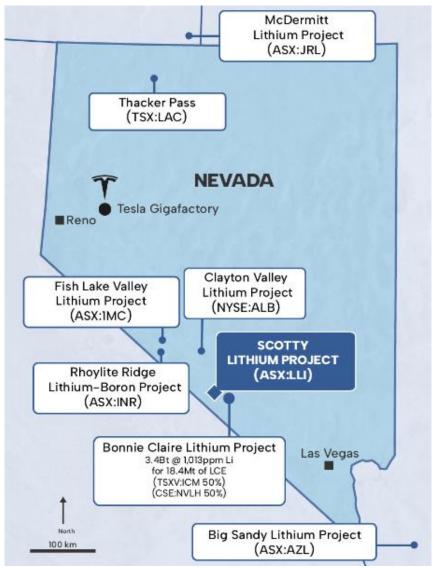

## **Scotty Lithium Project**

The Scotty Lithium Project covers 78.1 km² and is located 189km northwest of Las Vegas and 517 km from Reno in the Tier 1 mining jurisdiction of Nevada, USA. The Scotty Lithium Project has twin prospects of lithium brines and lithium sediments and is adjacent to the existing Iconic Minerals Ltd (TSXV: ICM) Bonnie Claire Project, with similar geology. Scotty is less than 100km from Albemarle's operational Silver Peak Mine in Clayton Valley (NYSE:ALB) and Ioneer's Rhyolite Ridge Lithium-Boron Project (ASX:INR).

Iconic Minerals recent 2022 drill campaign has recorded remarkable lithium values to a maximum of 5,570ppm and boron to >10,000ppm, 4km east of LLI's Target 2 boundary³. Target 2 is in the mid-west of the Project area covering an area in excess of 10km², with >165ppm lithium and a peak value of 448ppm lithium, which is more than 40% higher than the maximum soils value found on the adjacent Bonnie Claire resource surface, which occurs over an approximate 16 km² area at depth. LLI's Target 2 soil assay results have been reviewed to note confirmed anomalous boron values, with a maximum of up to 3,360ppm. More recent Iconic drilling has been completed only 1km east of LLI claims⁵. This is within range to imply geological and grade continuity to the eastern boundary of LLI's claims.

Figure 3 – Scotty Lithium Project well positioned within Nevada