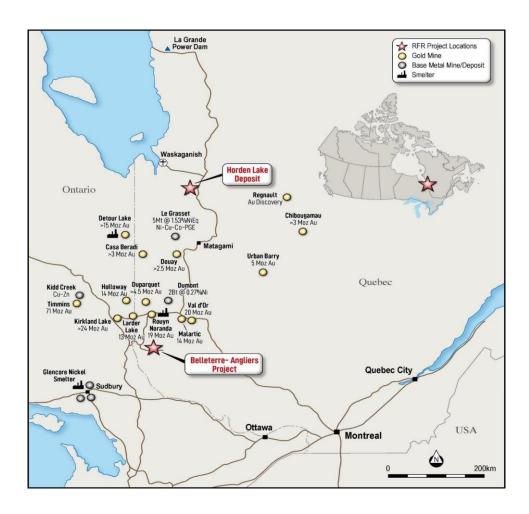

#### Horden Lake

Pivotal Metals completed the acquisition of the polymetallic deposit on 20 December. Horden Lake is located 140km north of Matagami in northwest Quebec, close to the recently upgraded James Bay Highway, linking Matagami to the La Grande Hydroelectric Dam to the north, benefiting from HV power lines and fibre optic cable. The road runs within 18km of the property.

The Horden Lake acquisition complements the Company's Belleterre-Angliers Ni-Cu-PGM exploration project in the southwest of Quebec.

The deposit was discovered in the 1960s by INCO and benefits from 52,000m of drilling, with the most recent being in 2012. Pivotal Metals engaged Caracle Creek Consulting to remodel the resource using the extensive data base and on November 14<sup>th</sup> the Company released the pit constrained JORC compliant mineral resource estimate of 27.8 Mt of 1.49% CuEq (0.3% CuEq Open Pit cut-off and 1.12% CuEq Underground cut-off applied), with 55% currently classified in the Indicated Resource category and 45% in the Inferred Category.\*