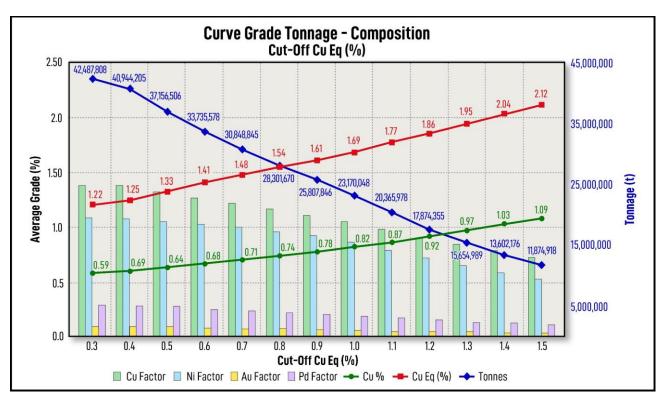

The graphic below shows the grade-tonnage curve and metal contribution, across a range of CuEq (%) cutoff grades, for the whole modelled deposit, i.e., the geological resource.

The resource estimate does not include all of the Au, nor any of the significant Co and Ag known to exist within the deposit. The planned drilling programme for 2023 will look to better define these various additional metals for inclusion in an updated MRE later in the year.

The Horden Lake acquisition complements the Company's Belleterre-Angliers Ni-Cu-PGM exploration project in the southwest of Quebec.

The deposit was discovered in the 1960s by INCO and benefits from 52,000m of drilling, with the most recent being in 2012. Pivotal Metals engaged Caracle Creek Consulting to remodel the resource using the extensive data base and on November 14<sup>th</sup> the Company released the pit constrained JORC compliant mineral resource estimate of 27.8 Mt of 1.49% CuEq (0.3% CuEq Open Pit cut-off and 1.12% CuEq Underground cut-off applied), with 55% currently classified in the Indicated Resource category and 45% in the Inferred Category.\*