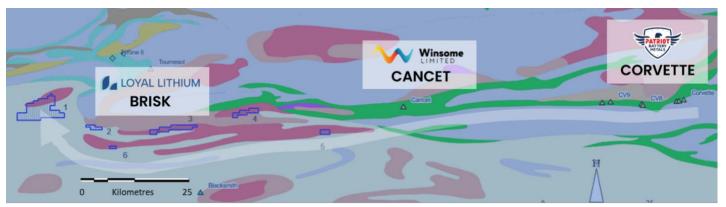

#### **BRISK LITHIUM PROJECT:**

- Further field work is planned at the end of the summer field season following completion of priority work at the Trieste Lithium Project.
- The inaugural field program at Brisk has been completed, with the following highlights:
  - ✓ More pegmatite outcrops were discovered at Area 1 than originally anticipated.
  - ✓ Area 1 and Area 2 are considered prospective for lithium, and further field work is recommended.
  - ✓ Multiple samples containing highly fractionated pegmatites with indicator elements and mineralogy were obtained, including lithium, tantalum, niobium, beryllium, and bismuth tourmaline, apatite, and garnet.
  - ✓ The southwest pegmatite body at Area 3 is highly continuous, with rubidium detected in the geochemical signature.

#### **BRISK LITHIUM PROJECT**

A total of 192 mining claims covering 98.5km<sup>2</sup> were acquired when the option was exercised after field survey outcrop assay results were received (figure 4). The claims are divided into six separate claim blocks, extending over 70km in an east-west direction.