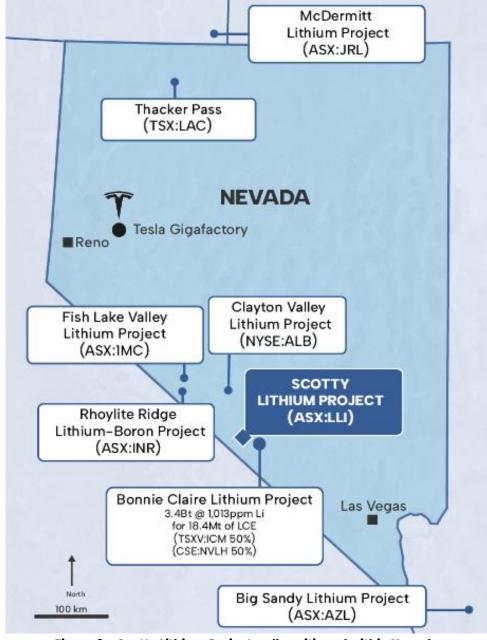

#### **SCOTTY LITHIUM PROJECT**

The Scotty Lithium Project covers 78.1 km² and is located 189km northwest of Las Vegas and 517 km from Reno in the Tier 1 mining jurisdiction of Nevada, USA. The Scotty Lithium Project has twin prospects of lithium brines and lithium sediments and is adjacent to the existing Nevada Lithium Ltd (CSE: NVLH) Bonnie Claire Project, a lithium sediment project, with similar geology. The primary target for the proposed inaugural drilling campaign is lithium in sediments. Scotty is less than 100km from Albemarle's operational Silver Peak Mine in Clayton Valley (NYSE: ALB) and Ioneer's Rhyolite Ridge Lithium–Boron Project (ASX: INR) (figure 3).

Figure 6 – Scotty Lithium Project well positioned within Nevada