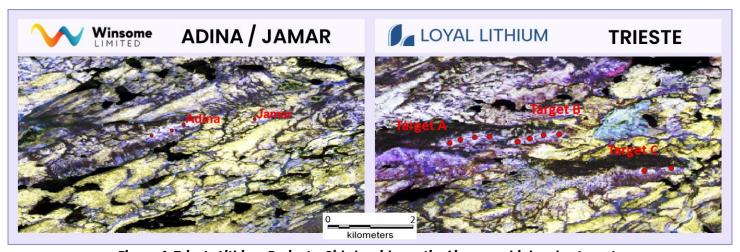

## MULTI SPECTRAL ANALYSIS

Using known lithium signatures, a multispectral analysis of satellite spectral data was conducted, resulting in the identification of multiple high-value targets for Loyal Lithium's Canadian summer field program<sup>9</sup>. Spodumene diagnostic spectral bands were employed to derive signatures that

**ASX Code: LLI** 

ACN: 644 564 241

could help identify high-value targets that are consistent with known lithium-bearing pegmatites at Winsome Resources' (ASX: WRI) neighbouring Adina Lithium Project.

The Company's high-priority spectral targets are primarily situated in the northwest of the Trieste Lithium Project along the same greenstones as at Winsome Resources' Adina Lithium Project. At the eastern extension of the greenstone, three distinct groupings of high-value targets were discovered. These spectral targets are separate units with comparable shapes, colours, and textures as the locally known lithium-bearing Adina pegmatites.

Figure 4: Trieste Lithium Project – Side by side sentinel imagery high value targets

FIELD WORK PROGRAM

Loyal Lithium's winter program has provided valuable information for designing the summer program. The drafting of the field program began with the multispectral analysis and interpretation of geochemical testing of historical drill core being the final/outstanding inputs.