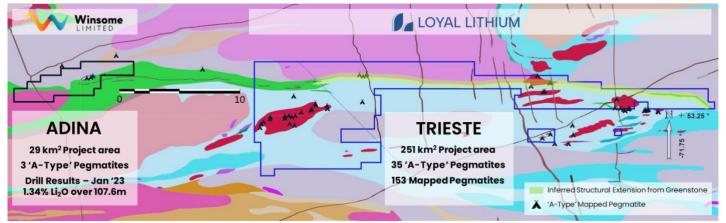

## **TRIESTE LITHIUM PROJECT**

The 100% owned Trieste Lithium Project is a large-scale lithium Project located 14km east of Winsome Resources' (ASX: WR1) Adina Lithium Project drill hole that recently recorded a significant lithium mineralised intercept of 1.34% over 107.6m¹ (figure 2). Loyal Lithium acquired the Trieste Lithium Project in October 2022 - prior to the drill campaign results at the Adina Lithium Project.

**ASX Code: LLI** 

ACN: 644 564 241

Figure 3 - Trieste Lithium Project - GSQ Region Interpretation (1:100k)

Loyal Lithium is the largest land holder along the highly prospective Trieste Greenstone Belt. The Trieste Lithium Project covers 251 km², which is 8.6 times larger than Winsome Resources' (ASX: WRI) Adina Lithium Project. The project area includes a 39 km long contact zone in the Trieste Greenstone Belt with a significant amount of historical data. Although the Project has never previously been explored for lithium, it does contain an anomalous historical lithium assay site.