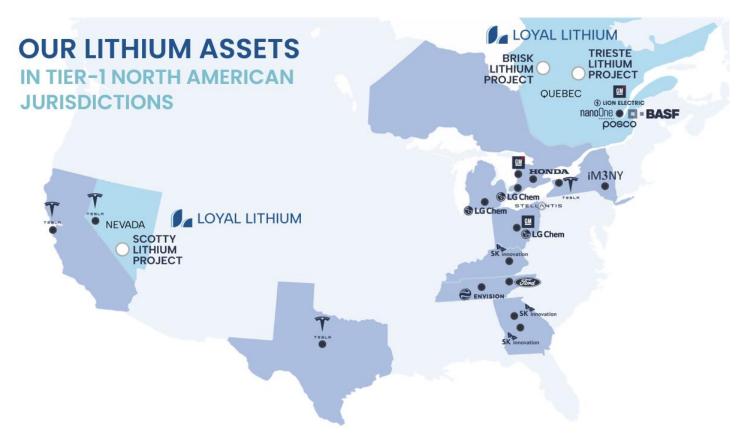

## **OPERATIONS UPDATE**

Figure 2 – Loyal Lithium's three Lithium Projects set amongst the North American Battery Supply Chain

## **TRIESTE LITHIUM PROJECT**

The 100% owned Trieste Lithium Project is a large-scale lithium Project located 14km east of Winsome Resources' (ASX: WR1) Adina Lithium Project drill hole that recently recorded a significant lithium mineralised intercept of 1.34% over 107.6m¹ (figure 2). Loyal Lithium acquired the Trieste Lithium Project in October 2022 - prior to the drill campaign results at the Adina Lithium Project.