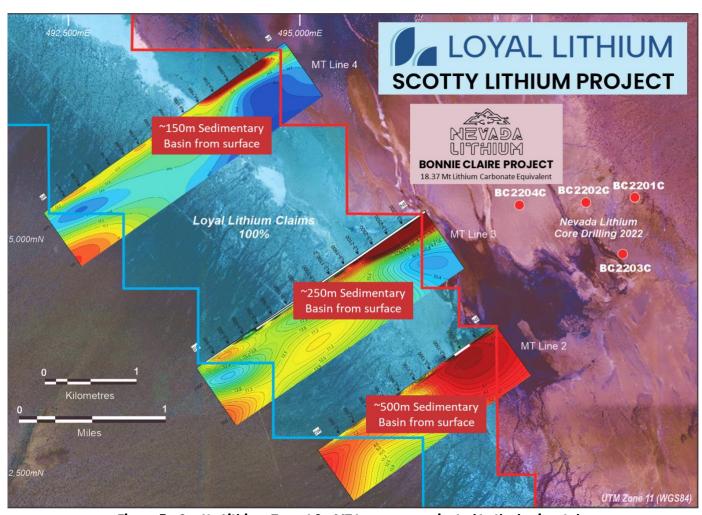

Over the quarter the Scotty Lithium Project has been gearing up to commence drilling activities after obtaining the necessary drill permit and mobilising the drilling contractor, Boart Longyear. The mobilisation of the drilling contractor marks a significant milestone for the project, which plans to ground truth the interpreted sedimentary basin indicated by the completed Magnetotelluric Survey (MT)<sup>10</sup>.

Figure 5 - Scotty Lithium Target 2 - MT traverses projected to the horizontal

The MT survey spanned 19.2km across five traverses to infer a 3.6km2 sedimentary basin in three traverses across Target 2, which is located beneath strong lithium-boron soil assay results of up to 448ppm lithium<sup>2</sup> and 3,360ppm boron. These findings have identified Target 2 as a high priority for the project's inaugural drill program. Target 2 is also situated just 1km west of Nevada Lithium's 2022 drilling site<sup>3,5</sup>, which is a promising sign for the project's potential success.