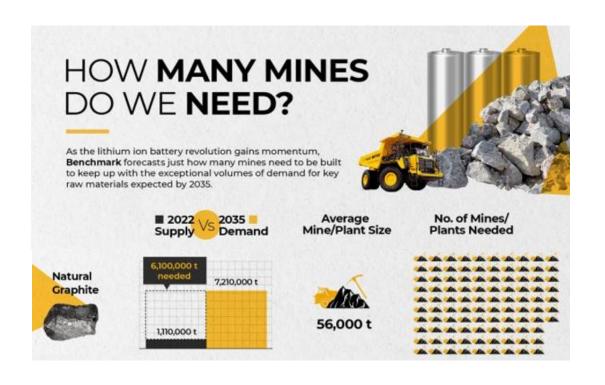

## **Graphite Market - Significant Shortfalls Looming**

LINDI JUMBO ONE OF ONLY TWO MAJOR GRAPHITE PROJECTS UNDER CONSTRUCTION GLOBALLY

- More than 90 new graphite mines needed by 2035 to meet forecasted global shortage of 6.1M tonnes.<sup>1</sup>
- US\$300 Billion of investment into new Giga factories announced.<sup>2</sup>
- There is a clear consensus amongst analysts across the globe that graphite is now one of the most, if not the most, important minerals in the EV battery metal race.
- Benchmark forecasts that there will be a deficit of nearly 2M tonnes of flake graphite by by the end of the decade.<sup>3</sup>
- Increase of 29% CAGR for electric vehicles and 41% CAGR for stationary energy storage forecasted over the next years.<sup>4</sup>
- All indications are that looming supply shortfalls will force graphite prices to rise

<sup>&</sup>lt;sup>1</sup> Benchmark Mineral Intelligence. Battery raw materials, 6 September 2022

<sup>&</sup>lt;sup>2</sup> Benchmark Mineral Intelligence, January 2023

<sup>&</sup>lt;sup>3</sup> The Assay - EV Manufacturers Racing to Sign Up Battery Metals Supplies, 28 June 2022