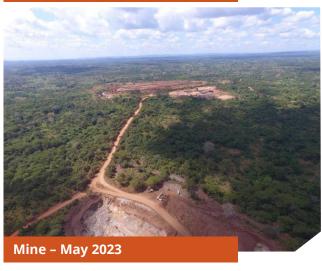

~ 77% **GROUNDWORKS AND CIVILS** CONSTRUCTION COMPLETED. COMMISSIONING IN Q4 CY23.

**OUTSTANDING** LOW CAPEX **GROWTH POTENTIAL VIA SCALABLE PRODUCTION & DOWNSTREAM EXPANSION** 

### LOWEST COST, HIGHEST GRADE, HIGHEST MARGIN & CONSTRUCTION NEARING COMPLETION