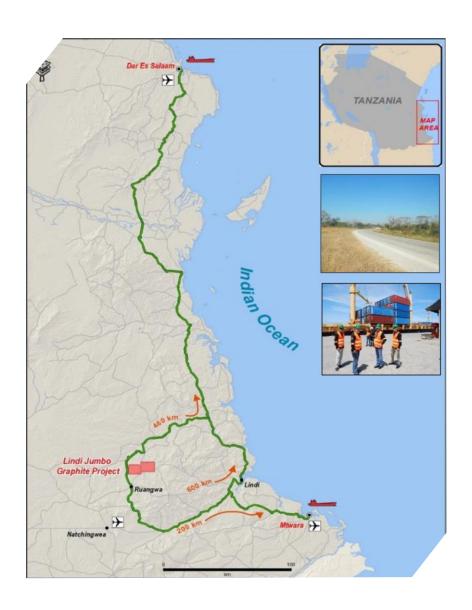

### **ROADS, PORTS & INFRASTRUCTURE**

Good road network – last 60km currently being upgraded (~ 80% completed).

200km from the port of Mtwara and 460km from the port of Dar Es Salaam. The port is currently operating at  $\sim$  20% of the 1 Mtpa capacity.

Rapid development in local district – schools, banks, hospitals etc.

**Mtwara Development Corridor** Recent Regional Infrastructure Recent Developments:

- Mnazi Bay gas fields, Dar es Salaam Natural Gas Pipeline (MDNGP), Mtwara Thermal Power Station (18MW), Mtwara Port Expansion Project.