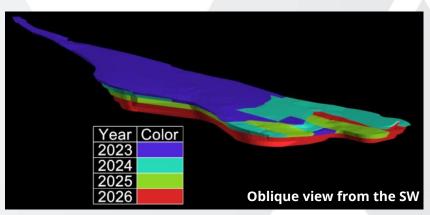

### 3-Year mine plan 1

- ~ 42% reduction in waste rock mining
- ~24% reduction in total tonnes mined

Contracts and onboarding – In play and due for completion pre-commissioning

**Commissioning** – two months scheduled for dry and wet commissioning (stockpile in place)

<sup>&</sup>lt;sup>1</sup> See ASX Announcements of 26 May & 14 June 2023.