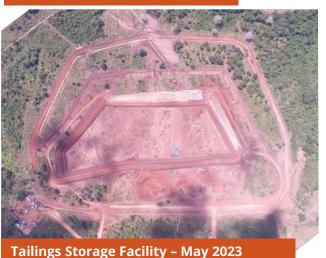

### **APPROXIMATELY 85% OF CAPEX INCURRED**

### **KEY COMPONENTS OF CONSTRUCTION**

- **EQUIPMENT:** ~90% of all mechanical equipment on site.
- Last shipment with critical equipment planned to leave China by mid-August
- STOCKPILE: of ~19,000t of graphite ore (One months Plant Feed & ~3,400t of contained graphite). Stockpile to be significantly enlarged before production.
- **GRID POWER:** completed to site and ready to connect once the transformers are on site.