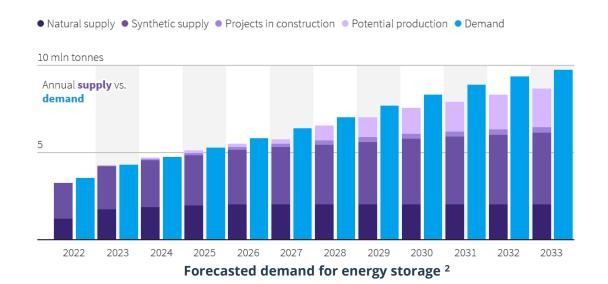

## **Graphite Market - Significant Shortfalls Looming**

LINDI JUMBO ONE OF ONLY TWO MAJOR GRAPHITE PROJECTS UNDER CONSTRUCTION GLOBALLY

- More than 90 new graphite mines needed by 2035 to meet forecasted global shortage of 6.1M tonnes.<sup>1</sup>
- US\$300 Billion of investment into new Giga factories announced.<sup>2</sup>
- There is a clear consensus amongst analysts across the globe that graphite is now one of the most, if not the most, important minerals in the EV battery metal race.
- Benchmark forecasts that there will be a deficit of nearly 2M tonnes of flake graphite by by the end of the decade.<sup>3</sup>
- Increase of 29% CAGR for electric vehicles and 41% CAGR for stationary energy storage forecasted over the next years.<sup>4</sup>
- All indications are that looming supply shortfalls will force graphite prices to rise