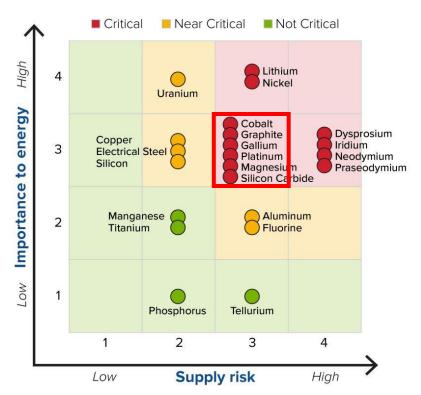

#### **MEDIUM TERM** 2025-2035

Medium-term (2025–2035) criticality matrix <sup>1</sup>

- Graphite has been flagged as one of 12 critical materials in the short and medium within the energy sector (U.S. Department of Energy)<sup>1</sup>
- Graphite critical in its importance to "green energy" and lack of current sustainable supply (increased demand in hydrogen electrolysers and energy storage).
- Lindi Jumbo is fully leveraged to increase in spot price & the premium for European and U.S. supply.
- Construction not keeping up with demand!

<sup>&</sup>lt;sup>1</sup> US Department of Energy, Critical Materials assessment, May 2023

<sup>&</sup>lt;sup>2</sup> Project Blue, Reuters, June 2023