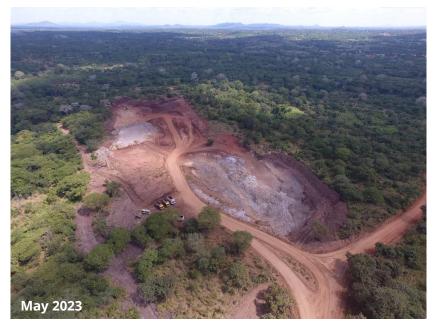

~ 77% **GROUNDWORKS AND CIVILS** CONSTRUCTION COMPLETED. COMMISSIONING IN Q4 CY23.

**OUTSTANDING** LOW CAPEX **GROWTH POTENTIAL VIA SCALABLE PRODUCTION & DOWNSTREAM EXPANSION** 

### **KEY COMPONENTS OF CONSTRUCTION**

- **EQUIPMENT:** ~90% of all mechanical equipment on site.
- Last shipment with critical equipment planned to leave China by mid-August
- STOCKPILE: of ~19,000t of graphite ore (One months Plant Feed & ~3,400t of contained graphite). Stockpile to be significantly enlarged before production.
- **GRID POWER:** completed to site and ready to connect once the transformers are on site.