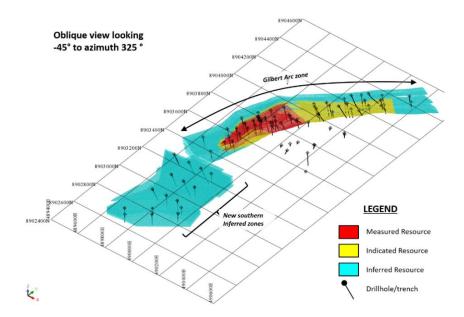

| JORC MINERAL RESOURCE |                     |       |                           |  |
|-----------------------|---------------------|-------|---------------------------|--|
| CATEGORY              | TONNES<br>(MILLION) | TGC % | CONTAINED<br>GRAPHITE (T) |  |
| Measured              | 6.5                 | 12.1  | 781,800                   |  |
| Indicated             | 8.4                 | 10.5  | 887,300                   |  |
| Inferred              | 26.9                | 10.5  | 2,837,600                 |  |
| Total Resource        | 41.8                | 10.8  | 4,506,700                 |  |

### **RESOURCE EXPANSION**

Exploration Target of **72 to 172 Mt @ 8-10 % TGC**<sup>1&2</sup>