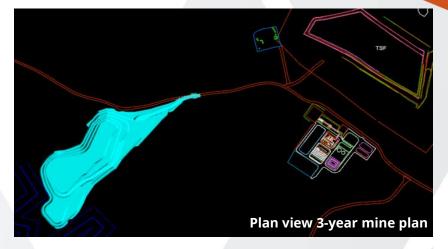

### 3-Year mine plan 1

- ~ 42% reduction in waste rock mining
- ~24% reduction in total tonnes mined

Contracts and onboarding – In play and due for completion pre-commissioning

**Commissioning** – two months scheduled for dry and wet commissioning (stockpile in place)

<sup>&</sup>lt;sup>1</sup> See ASX Announcements of 26 May & 14 June 2023.