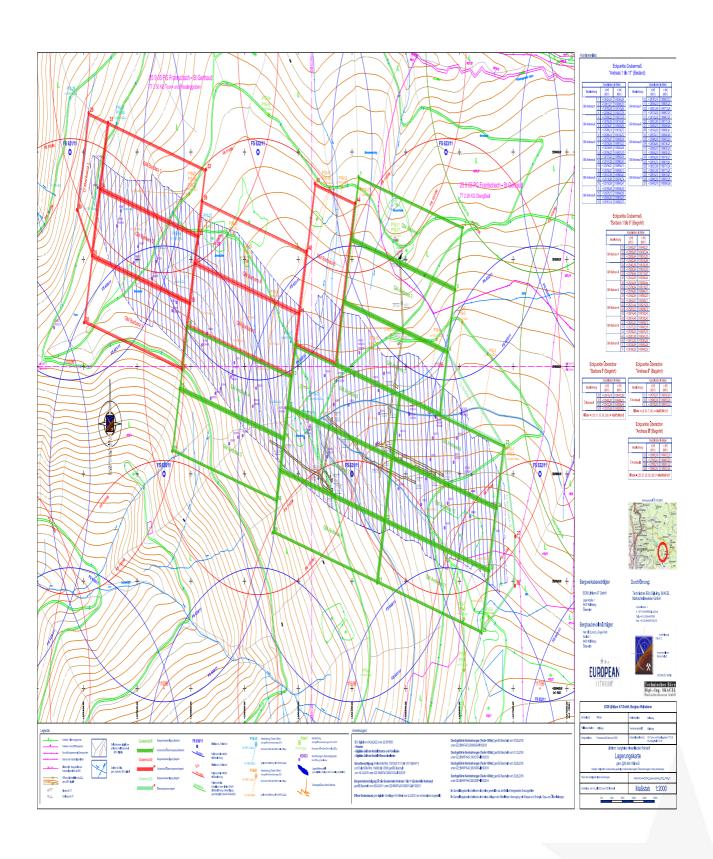

The grant of new licenses and extensions grows the Company's Wolfsberg Project to a total of 20 licenses, nearly doubling the footprint for the underground mining operations (see Image 1, Wolfsberg Project tenement map).