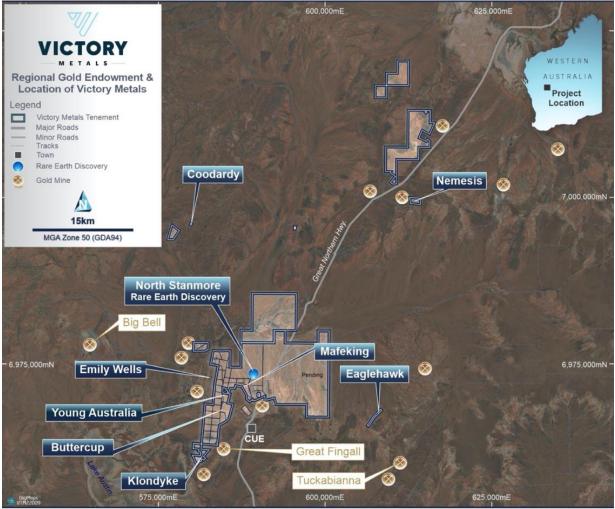

## Victory Metals Limited: Company Profile

Victory is focused upon the exploration and development of its Rare Earth Element (REE) and Scandium Discovery in the Cue Region of Western Australia. Victory's key assets include a portfolio of assets located in the Midwest region of Western Australia, approximately 665 km from Perth. Victory's lonic clay REE discovery is rapidly evolving with the system demonstrating high ratios of Heavy Rare Earth Oxides and Critical Magnet Metals NdPr + DyTb.

Figure 1. Regional Map showing Victory Metals tenement package and pending tenements.