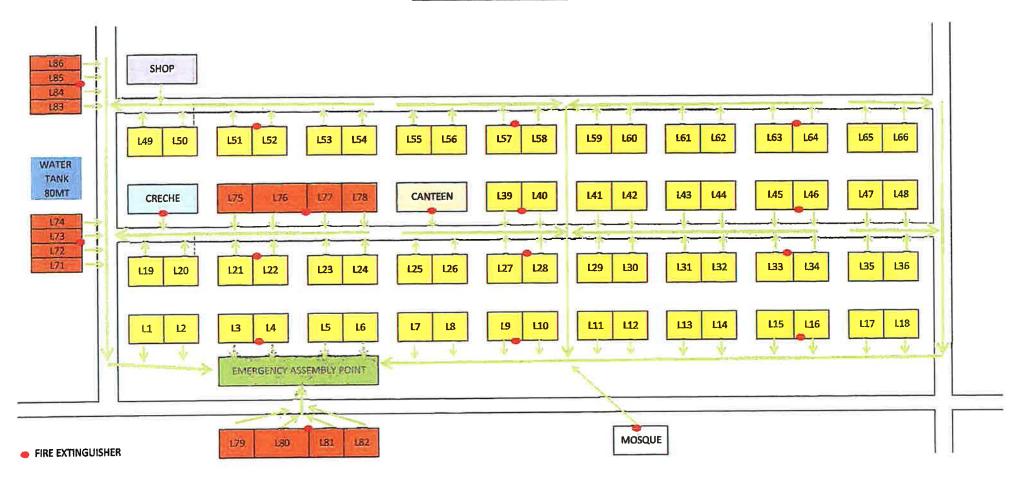

#### 1.2 Assets and Liabilities of CKP

CKP assets include the following:

- (a) a 4,060-acre palm oil plantation located in the State of Pahang, Malaysia (**CKP Plantation**);
- (b) a processing mill also located in the State of Pahang, Malaysia (**CKP Mill**);
- (c) 13,018,700 shares in United Malacca Berhad, a company listed on the Main Board of the Bursa Malaysia (**UMB Shares**), with a closing price on 17 August 2023 of Malaysian Ringgit (**RM**) 5.23; and
- (d) goodwill, contracts, intellectual property, plant and equipment, trading stock, business records and all other assets owned by CKP (**Other Assets**).