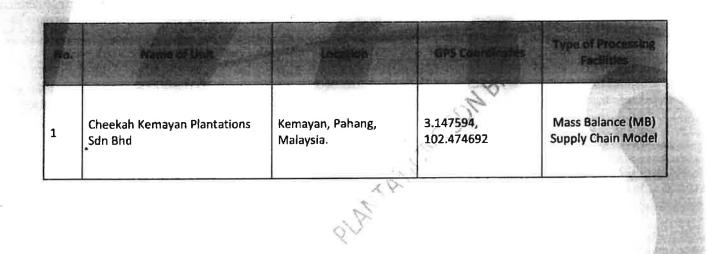

"That, for the purposes of Chapter 2E of the Corporations Act, of ASX Listing Rule 10.1 and for all other purposes, approval is given for the sale by the Subsidary of the Company of 100% of the issued share capital of Cheekah Kemayan Plantations Sdn Bhd (Reg. No. 50489-P), on the terms and conditions set out in the Explanatory Statement."

#### Short Explanation:

The Company has entered into a sale and purchase agreement pursuant to which the Company has agreed to dispose of all shares in Cheekah Kemayan Plantations Sdn Bhd (Reg. No. 50489-P)(**CKP**) to Prosper Trading Sdn Bhd (Reg. No. 144561-U) (**Prosper**).

Phosphate Resources Limited (ACN 009 396 543) (**PRL**) is a wholly owned subsidiary of the Company. Cheekah Kemayan Plantations Sdn Bhd (reg. No. 50489-P) (**CKP**) is a wholly owned subsidiary of PRL. PRL originally acquired all shares of CKP from a related entity of Prosper in March 2011.

#### 1.2 Assets and Liabilities of CKP

CKP assets include the following:

- (a) a 4,060-acre palm oil plantation located in the State of Pahang, Malaysia (**CKP Plantation**);
- (b) a processing mill also located in the State of Pahang, Malaysia (**CKP Mill**);
- (c) 13,018,700 shares in United Malacca Berhad, a company listed on the Main Board of the Bursa Malaysia (**UMB Shares**), with a closing price on 17 August 2023 of Malaysian Ringgit (**RM**) 5.23; and
- (d) goodwill, contracts, intellectual property, plant and equipment, trading stock, business records and all other assets owned by CKP (**Other Assets**).