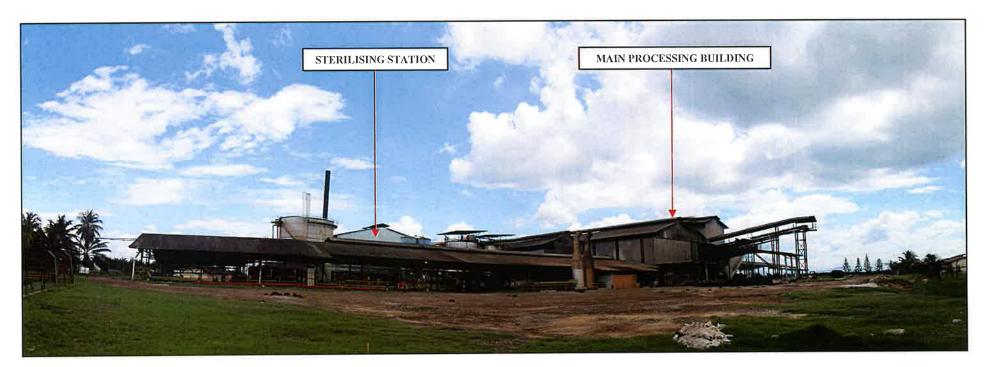

#### 1.2 Assets and Liabilities of CKP

CKP assets include the following:

- (a) a 4,060-acre palm oil plantation located in the State of Pahang, Malaysia (**CKP Plantation**);
- (b) a processing mill also located in the State of Pahang, Malaysia (**CKP Mill**);
- (c) 13,018,700 shares in United Malacca Berhad, a company listed on the Main Board of the Bursa Malaysia (**UMB Shares**), with a closing price on 17 August 2023 of Malaysian Ringgit (**RM**) 5.23; and
- (d) goodwill, contracts, intellectual property, plant and equipment, trading stock, business records and all other assets owned by CKP (**Other Assets**).