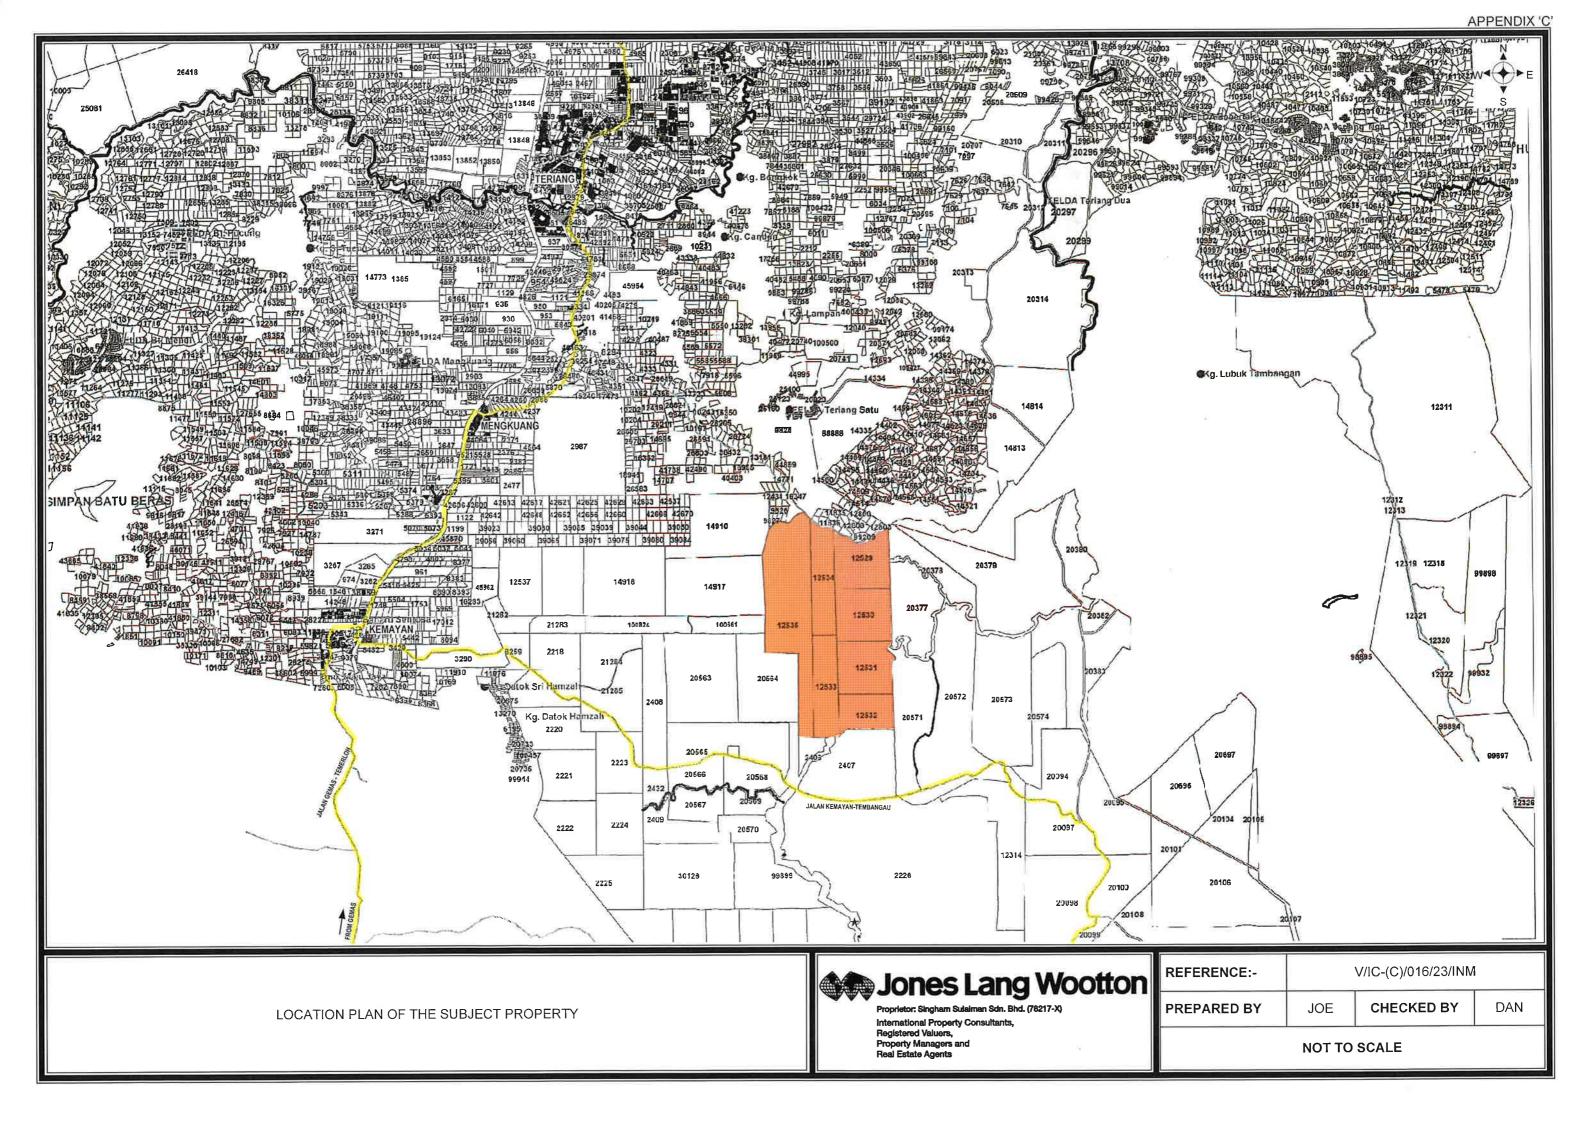

#### 1.2 Assets and Liabilities of CKP

CKP assets include the following:

- (a) a 4,060-acre palm oil plantation located in the State of Pahang, Malaysia (**CKP Plantation**);
- (b) a processing mill also located in the State of Pahang, Malaysia (**CKP Mill**);
- (c) 13,018,700 shares in United Malacca Berhad, a company listed on the Main Board of the Bursa Malaysia (**UMB Shares**), with a closing price on 17 August 2023 of Malaysian Ringgit (**RM**) 5.23; and
- (d) goodwill, contracts, intellectual property, plant and equipment, trading stock, business records and all other assets owned by CKP (**Other Assets**).