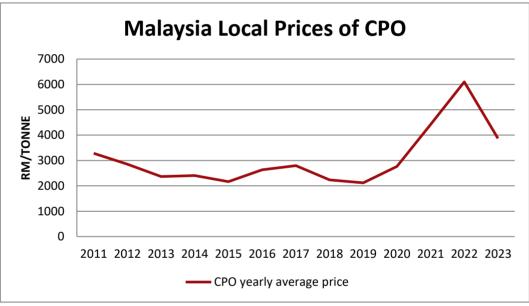

#### 1.4 Commercial reasoning for Transaction

- Free up capital to reduce debt and allow organic growth for the downstream fertiliser business;
- Divest palm oil assets which are increasingly problematic on an ESG basis for shareholders and financiers;
- Provide shareholders with special dividends and share buyback; and
- Clarify the strategy of the business to the market and rebrand the Company as a focussed vertically integrated fertiliser business.

#### (a) Advantages

- The deal terms are fair and reasonable as confirmed by the Independent Expert's Report;
- The CKP assets are no longer core to the Company's strategy and the Company considers its capital can be more effectively allocated in other areas.
- Palm oil markets have proven volatile and therefore return on investment has been below targets.

- Notwithstanding that the CKP business operates at the highest ESG standards, there are potentially adverse ESG implications for the Company in continuing to operate as a palm oil producer and particularly as the Company seeks to extend its mining lease on Christmas Island.
- Attracting finance is becoming increasingly challenging with many financiers simply not financing companies with palm oil assets, despite the Roundtable on Sustainable Palm Oil (RSPO) status of CKP.