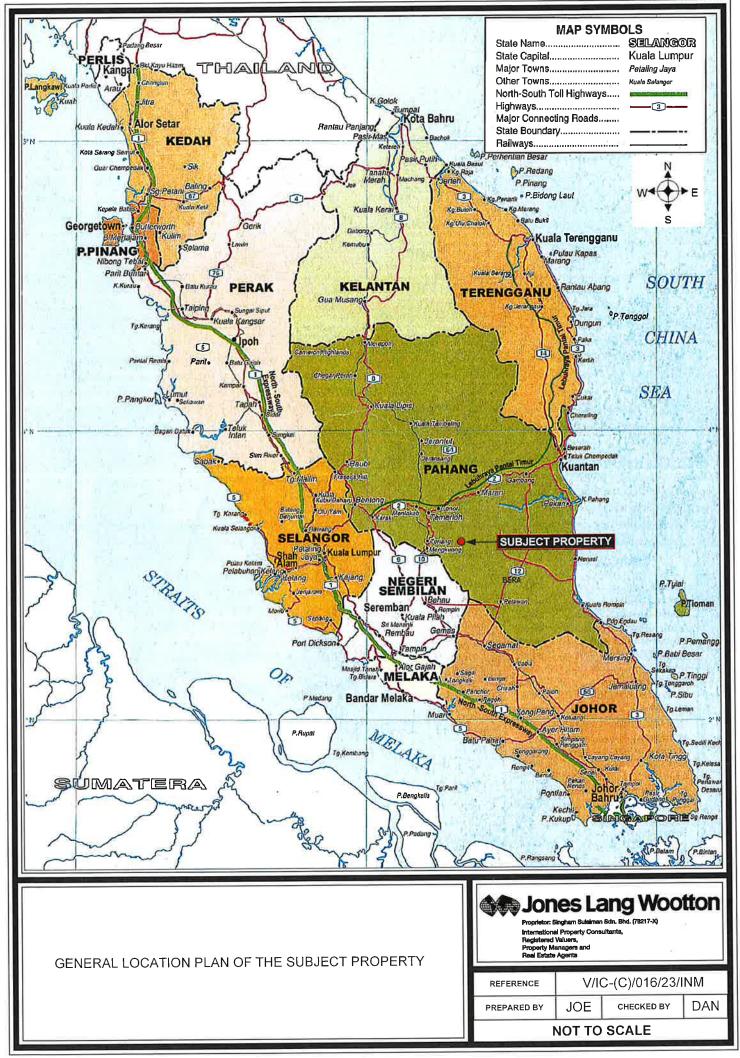

#### 1.2 Assets and Liabilities of CKP

CKP assets include the following:

- (a) a 4,060-acre palm oil plantation located in the State of Pahang, Malaysia (**CKP Plantation**);
- (b) a processing mill also located in the State of Pahang, Malaysia (**CKP Mill**);
- (c) 13,018,700 shares in United Malacca Berhad, a company listed on the Main Board of the Bursa Malaysia (**UMB Shares**), with a closing price on 17 August 2023 of Malaysian Ringgit (**RM**) 5.23; and
- (d) goodwill, contracts, intellectual property, plant and equipment, trading stock, business records and all other assets owned by CKP (**Other Assets**).