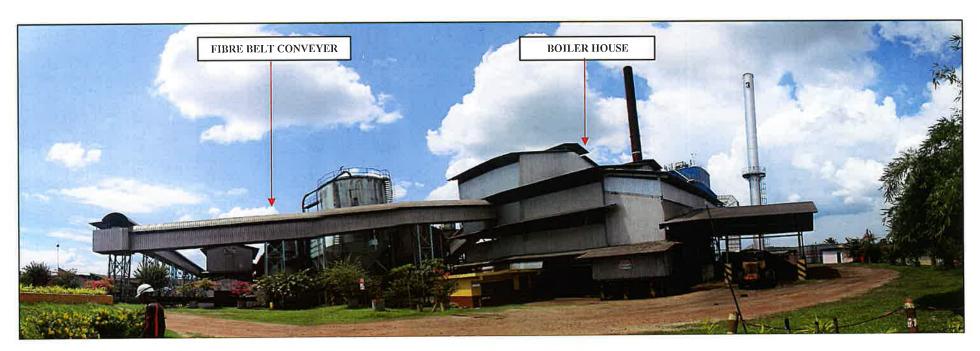

#### 1.2 Assets and Liabilities of CKP

CKP assets include the following:

- (a) a 4,060-acre palm oil plantation located in the State of Pahang, Malaysia (**CKP Plantation**);
- (b) a processing mill also located in the State of Pahang, Malaysia (**CKP Mill**);
- (c) 13,018,700 shares in United Malacca Berhad, a company listed on the Main Board of the Bursa Malaysia (**UMB Shares**), with a closing price on 17 August 2023 of Malaysian Ringgit (**RM**) 5.23; and
- (d) goodwill, contracts, intellectual property, plant and equipment, trading stock, business records and all other assets owned by CKP (**Other Assets**).