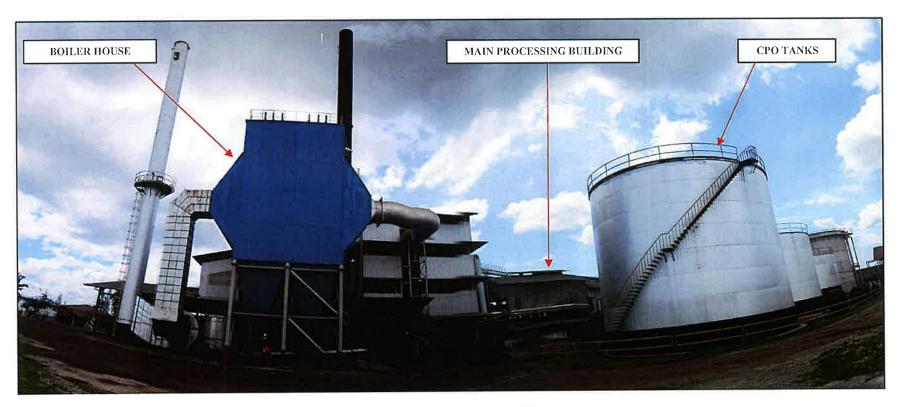

#### 1.2 Assets and Liabilities of CKP

CKP assets include the following:

- (a) a 4,060-acre palm oil plantation located in the State of Pahang, Malaysia (**CKP Plantation**);
- (b) a processing mill also located in the State of Pahang, Malaysia (**CKP Mill**);
- (c) 13,018,700 shares in United Malacca Berhad, a company listed on the Main Board of the Bursa Malaysia (**UMB Shares**), with a closing price on 17 August 2023 of Malaysian Ringgit (**RM**) 5.23; and
- (d) goodwill, contracts, intellectual property, plant and equipment, trading stock, business records and all other assets owned by CKP (**Other Assets**).