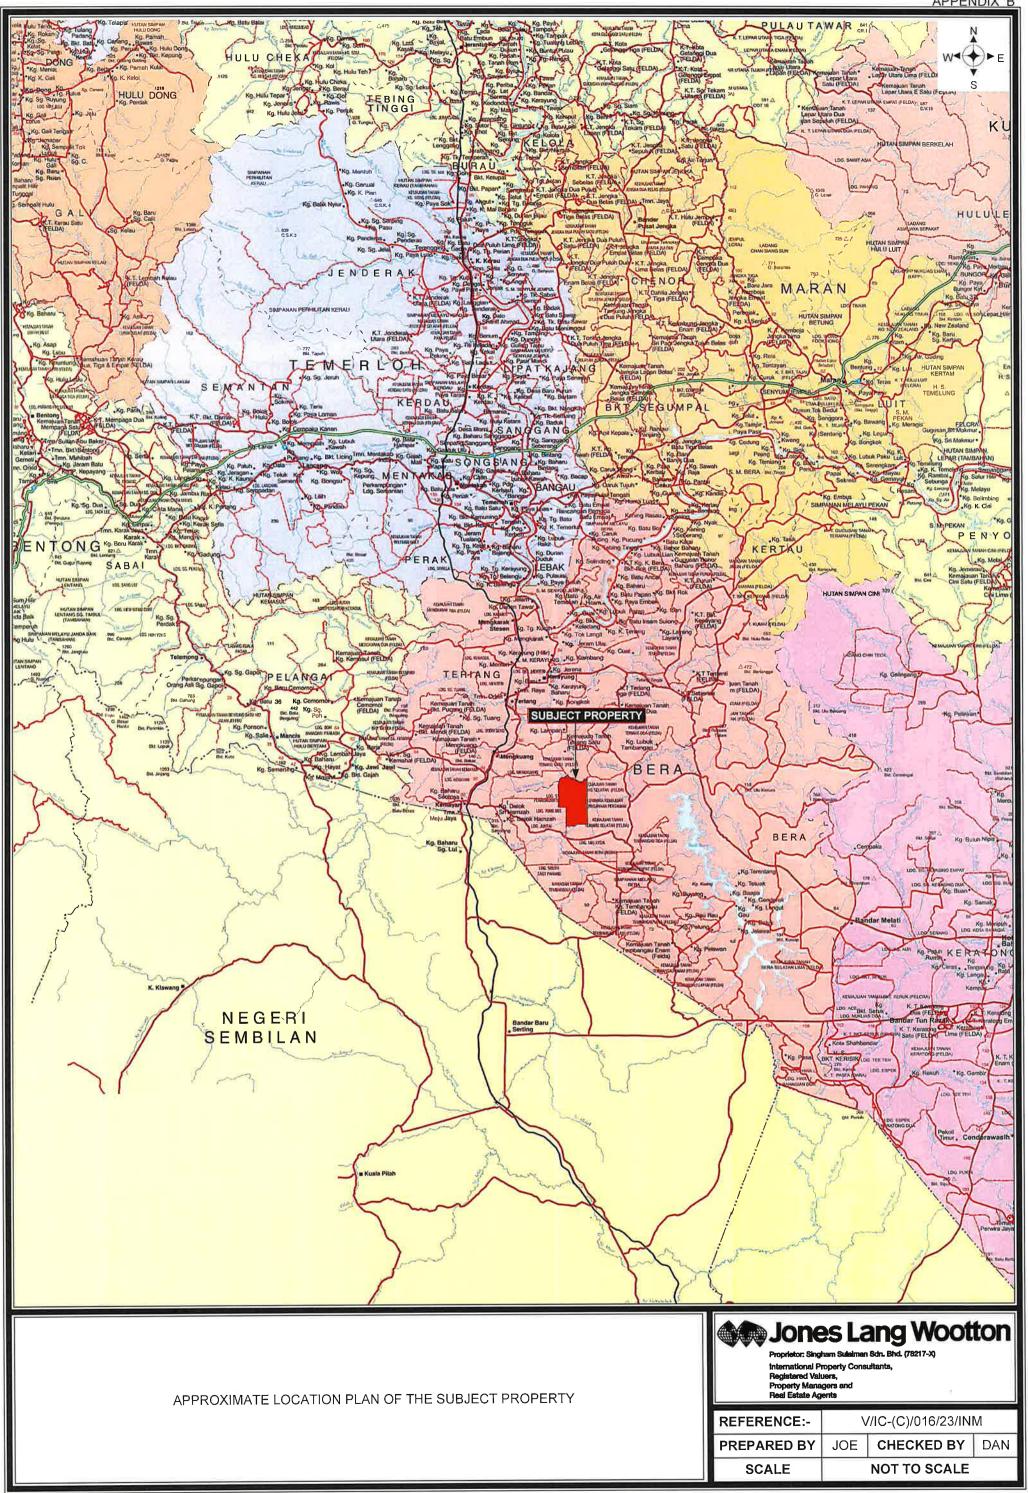

#### 1.2 Assets and Liabilities of CKP

CKP assets include the following:

- (a) a 4,060-acre palm oil plantation located in the State of Pahang, Malaysia (**CKP Plantation**);
- (b) a processing mill also located in the State of Pahang, Malaysia (**CKP Mill**);
- (c) 13,018,700 shares in United Malacca Berhad, a company listed on the Main Board of the Bursa Malaysia (**UMB Shares**), with a closing price on 17 August 2023 of Malaysian Ringgit (**RM**) 5.23; and
- (d) goodwill, contracts, intellectual property, plant and equipment, trading stock, business records and all other assets owned by CKP (**Other Assets**).