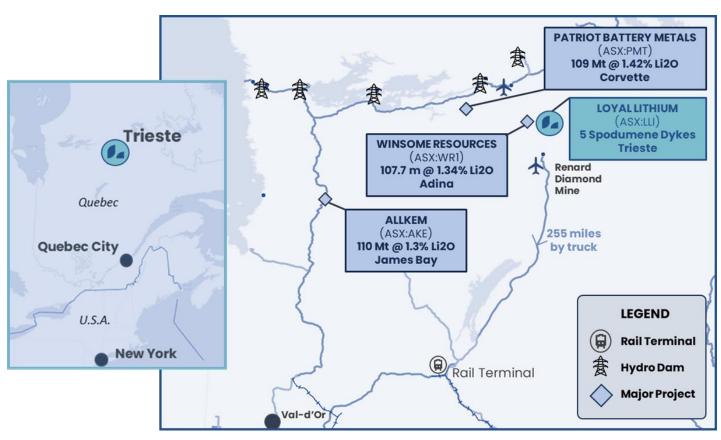

### **OPERATIONS UPDATE**

Figure 1 – Loyal Lithium's three Lithium Projects set amongst the North American Battery Supply Chain

#### TRIESTE LITHIUM PROJECT

The Trieste Lithium Project is a large scale project located 14 km east of Winsome Resources' Adina Lithium Project in the Tier 1 mining jurisdiction of Quebec, Canada. Loyal Lithium is the largest land holder along the highly prospective Trieste Greenstone Belt, covering 251 km², which is 8.6 times larger than Winsome Resources' Adina Lithium Project.