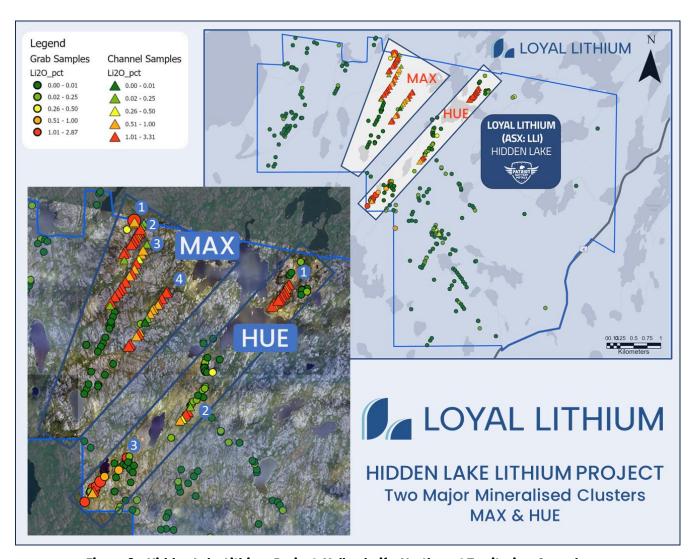

Results from the 2023 summer field program were received subsequent to the Quarter with the Company announcing that it had increased the collective surface mineralization strike length at Hidden Lake, from 2,250m to approximately 3,250m. This was determined through the analysis of rock chips and channel samples collected from the newly identified spodumene bearing outcrops discovered during the summer filed program.

Extensive surface mineralisation was grouped within two major mineralised clusters (MAX & HUE), consisting of 7 spodumene bearing pegmatite dykes. The Company has submitted a Land Use Permit to enable the commencement of a drilling program this Canadian winter. The drilling program will target the mineralised clusters of MAX & HUE, however additional drilling locations have also been included at the other newly identified spodumene bearing zones elsewhere on the project.

The Hidden Lake Lithium Project will also benefit from the high-resolution orthographic imagery and LiDAR data, recently received, for refining drill targets and assessing future development options.

Figure 3 - Hidden Lake Lithium Project: Yellowknife, Northwest Territories, Canada.