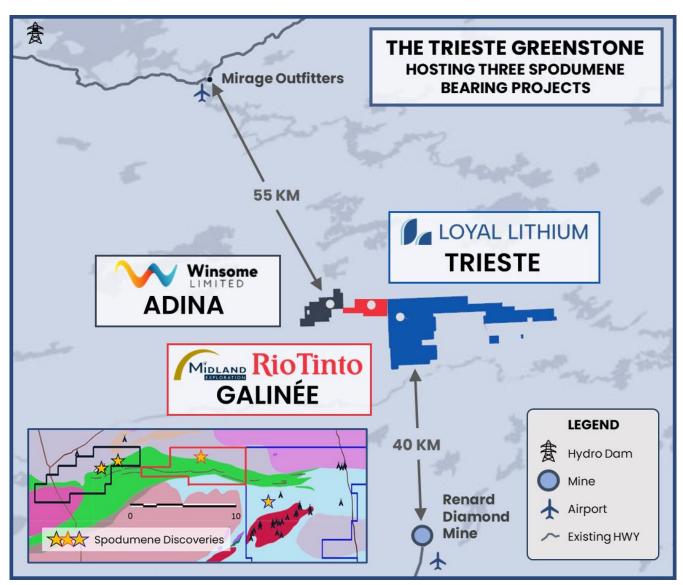

#### TRIESTE LITHIUM PROJECT

The Trieste Lithium Project is a large scale project located 14 km east of Winsome Resources' Adina Lithium Project in the Tier 1 mining jurisdiction of Quebec, Canada. Loyal Lithium is the largest land holder along the highly prospective Trieste Greenstone Belt, covering 251 km², which is 8.6 times larger than Winsome Resources' Adina Lithium Project.

Figure 4 – Trieste Lithium Project: Quebec, Canada.

During the Quarter, the Trieste Lithium Project experienced operational delays due to the widespread bushfires within Quebec. However, with the support of its in-country geological partner, Dahrouge Geological Consulting, an intensive 2023 summer field mapping and sampling program commenced in August. The design and implementation of the program was informed by a regional/local geological assessment of historical data (outcrop, geochemical, till, and lake samples), high-resolution aeromagnetic acquisition and analysis, and multispectral satellite image analysis.

During the program, five spodumene bearing pegmatite dykes were discovered, with aligned implied continuous outcrops, within a 6 km<sup>2</sup> area to the south of the Trieste Greenstone Belt. The dykes are situated within metasediment host rock, with several high-value greenstone targets, as well as metasediment targets, yet to be fully explored.