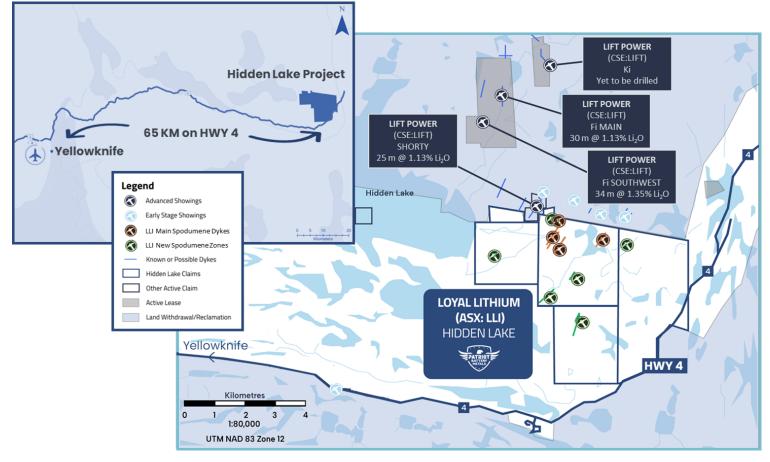

The Project is strategically located 45 km east of Yellowknife, the capital of the Northwest Territories, and is located within the emerging Yellowknife Lithium District adjacent to an all-weather highway to the south and east, and Li-FT Power's (CSE: LIFT; FSE: WSO) properties to the North.

Loyal engaged its in-country geological partner, Dahrouge Geological Consulting, to conduct an extensive field mapping and sampling program at the Hidden Lake Lithium Project in the NWT, Canada. A program was conducted on 315 previously untested and inadequately tested individual outcrops identified via the newly acquired high resolution visible and infrared satellite imagery and reprocessed lithium channel combination imagery. A total of 298 samples were collected for assay analysis during the fieldwork, 269 outcrop and 29 channel samples. The Company also conducted LiDAR and orthophoto airborne surveys. Loyal Lithium was fortunate that the program was completed prior to the forest fire induced evacuation orders at Yellowknife.

**ASX Code: LLI** 

ACN: 644 564 241

Figure 2 – Hidden Lake Lithium Project: Yellowknife, Northwest Territories, Canada.

The four previously discovered spodumene bearing pegmatite dykes, with a cumulative strike length of 2,250m, were drilled in 2018 to a limited depth of 30-50 metres, with drill hole intercepts of up to 1.81% Li<sub>2</sub>O.