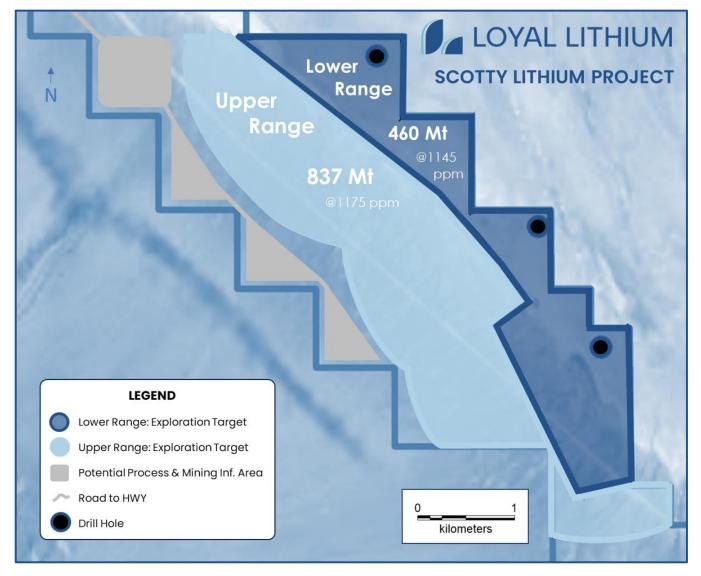

The Scotty Project has strong mineralisation, as the Company received assay results from its inaugural sonic drilling campaign with an average grade of 1,120ppm lithium at a 700ppm lithium cut-off-grade, and a peak lithium value of 4,007ppm. The campaign consisted of 3 sonic drill holes, with an average depth of 17lm for a total of 513m. These results allowed for an independent exploration target to be determined for the Project of 460 million tonnes (Mt) at 1145 ppm to 837 Mt at 1175 ppm at a 700ppm lithium cut-off-grade, indicating a potentially significant sediment hosted lithium deposit. The potential quantities and grades are conceptual in nature and there has been insufficient exploration to estimate a Mineral Resource and the Company is uncertain if further exploration will result in the estimation of a Mineral Resource.

**ASX Code: LLI** 

ACN: 644 564 241

Figure 6 - Scotty Lithium Project - Map showing the Exploration Target domains.