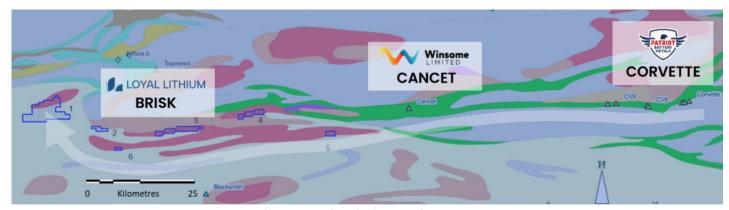

#### **BRISK LITHIUM PROJECT**

A total of 192 mining claims covering 98.5km<sup>2</sup> were acquired when the option was exercised after field survey outcrop assay results were received. The claims are divided into six separate claim blocks, extending over 70km in an east-west direction.

The Brisk Lithium Project contains a number of targets generated in the 2022 field campaign at Areas 1, 2 and 3 that require further testing. Due to the capacity constraints of geological contractor availability during this summer's shortened field season, the Company prioritised fieldwork at the Trieste Lithium Project and is now planning for a field program at Brisk during the 2024 Canadian summer.

Figure 7 - Brisk Lithium Project.