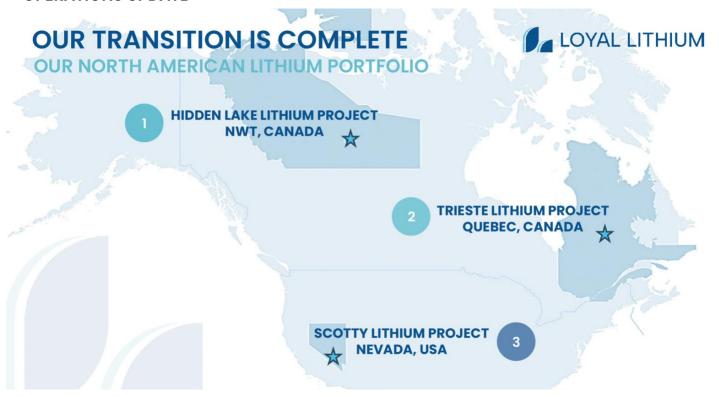

### **OPERATIONS UPDATE**

Figure 1 – Loyal Lithium's three Lithium Projects set amongst the North American Battery Supply Chain

# **About Loyal Lithium**

Loyal Lithium Limited (ASX: LLI) is a well-structured listed resource exploration company with projects in Tier 1 North American mining jurisdictions in the Northwest Territories, Canada, James Bay Lithium District in Quebec, Canada and Nevada, USA. Through the systematic exploration of its projects, the Company aims to delineate JORC compliant resources, creating significant value for its shareholders.