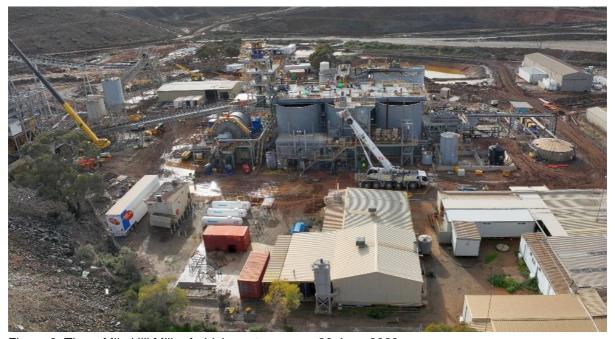

### Mining Resumption Activities

During the quarter under review, the following substantial progress was made in line with the resumption plan:

- Full operations commenced with the required employees in place, the newly completed 100room Varischetti Village in the Coolgardie townsite housing the FIFO component of the workforce.
- Open pit mining contractor Ozland Mining Services commenced Greenfields open pit waste stripping in July for a cut back of the North and South pit walls:
  - All required mining infrastructure was in place during the quarter.
  - Waste material moved for the guarter totalled 739,539 tonnes.
  - Ore mined, as expected in the mine schedule, was minimal at 9,489 tonnes at 1.01g/t for 308oz.
  - Significant ore production for processing will commence in the subsequent quarter.
- Under EPC Contract, Maca Interquip (MIQ) achieved Practical Completion of the refurbishment works at TMH on 21 July 2023.
- Commissioning of the TMH facility post completion continued throughout the quarter. By quarters end:
  - Design throughput rates (144 tonnes per hour) had been exceeded for extended periods.
     Crushing and milling circuits achieved those rates when plant availability permitted.
  - Mechanical availability of the refurbished plant maintained an acceptable level during this commissioning period.
  - Downtime from unexpected power outages from the mains network created most of the plant availability issues during the quarter, resulting in 82hrs or 3.5 days in lost production over 15 occurrences.
  - Process water supply limited processing rates for the first few weeks of commissioning, as the Borefield and the tails return systems were being commissioned. These issues are now resolved.
  - First gold was poured on 24 August 2023.
- Low grade ore stockpiles were processed during commissioning in the quarter, with 129,094 tonnes milled at 0.86 g/t and 87.2% recovery for production of 3,294 oz of gold. Gold poured and shipped was 2,384oz.
- Bonnie Vale underground resource has been undergoing advanced mine design with an upgraded Ore Reserve expected in the December Quarter.

Figure 1: First load of waste from Greenfields loaded to complete TSF platform construction

Figure 2: Three Mile Hill Mill refurbishment progress 29 June 2023