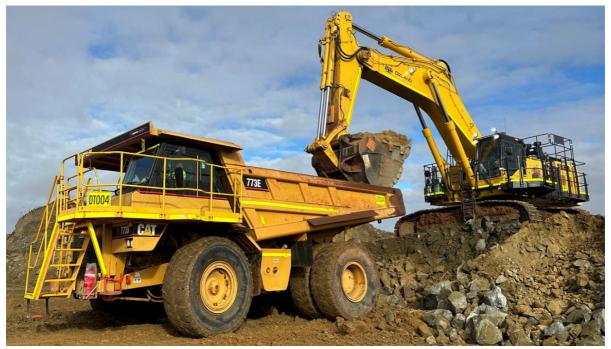

### Mining Resumption Activities

During the quarter under review, the following substantial progress was made in line with the resumption plan:

- Full operations commenced with the required employees in place, the newly completed 100room Varischetti Village in the Coolgardie townsite housing the FIFO component of the workforce.
- Open pit mining contractor Ozland Mining Services commenced Greenfields open pit waste stripping in July for a cut back of the North and South pit walls:
  - All required mining infrastructure was in place during the quarter.
  - Waste material moved for the guarter totalled 739,539 tonnes.
  - Ore mined, as expected in the mine schedule, was minimal at 9,489 tonnes at 1.01g/t for 308oz.
  - Significant ore production for processing will commence in the subsequent quarter.
- Under EPC Contract, Maca Interquip (MIQ) achieved Practical Completion of the refurbishment works at TMH on 21 July 2023.
- Commissioning of the TMH facility post completion continued throughout the quarter. By quarters end:
  - Design throughput rates (144 tonnes per hour) had been exceeded for extended periods.
     Crushing and milling circuits achieved those rates when plant availability permitted.
  - Mechanical availability of the refurbished plant maintained an acceptable level during this commissioning period.
  - Downtime from unexpected power outages from the mains network created most of the plant availability issues during the quarter, resulting in 82hrs or 3.5 days in lost production over 15 occurrences.
  - Process water supply limited processing rates for the first few weeks of commissioning, as the Borefield and the tails return systems were being commissioned. These issues are now resolved.
  - First gold was poured on 24 August 2023.
- Low grade ore stockpiles were processed during commissioning in the quarter, with 129,094 tonnes milled at 0.86 g/t and 87.2% recovery for production of 3,294 oz of gold. Gold poured and shipped was 2,384oz.
- Bonnie Vale underground resource has been undergoing advanced mine design with an upgraded Ore Reserve expected in the December Quarter.

Figure 1: First load of waste from Greenfields loaded to complete TSF platform construction

Figure 2: Three Mile Hill Mill refurbishment progress 29 June 2023