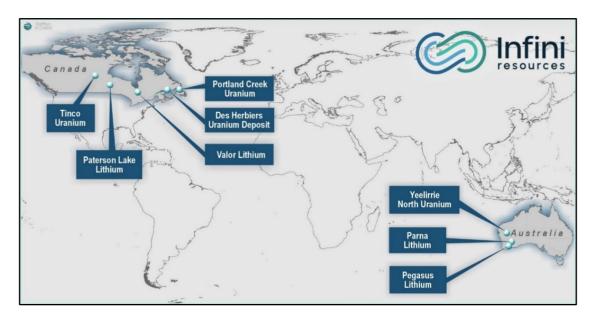

## About Infini Resources Ltd (ASX: I88)

Infini Resources Ltd is an Australian energy metals company focused on mineral exploration in Canada and Western Australia for uranium and lithium. The company has a diversified and highly prospective portfolio of assets that includes greenfields and more advanced brownfields projects. The company's mission is to increase shareholder wealth through exploration growth and mine development.