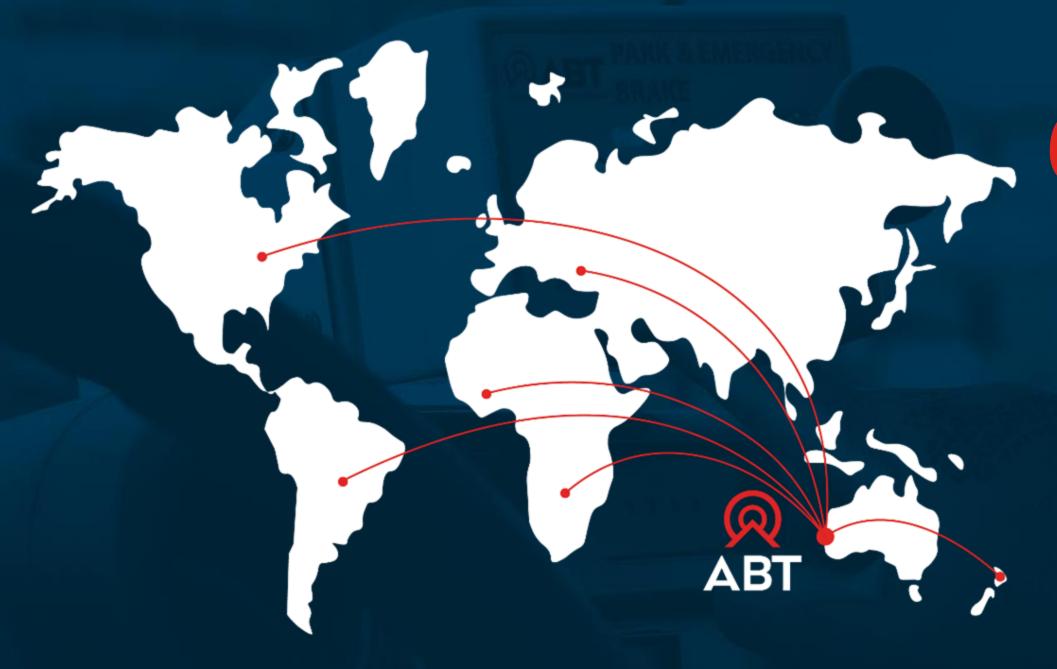

## **ABT Exports Brakes to 7 Continents:**

From Finland in the North to Antarctica in the South.... We've got you covered.

40%

of revenue from overseas locations including:

- North America
- Europe
- Asia-Pacific
- South Africa
- South America
- Antarctica

60%

of revenue from the Australian Market

| Summary Financial Results          | FY23     | FY22     | Change |
|------------------------------------|----------|----------|--------|
| Revenue from ordinary activities   | \$14.69M | \$11.74M | 25.1%  |
| Revenue from continuing activities | \$14.15M | \$11.1M  | 27.9%  |
| Product margin                     | 49.9%    | 43.9%    | 5.79%  |
| Total Expenses                     | \$6.7M   | \$4.9M   | 25.1%  |
| EBITDA                             | \$1.5M   | \$0.7M   | 82.6%  |
| Net profit after tax               | \$1.47M  | \$0.64M  | 129%   |
| Cash and cash equivalents          | \$2.05M  | \$1.74M  | 17.8%  |