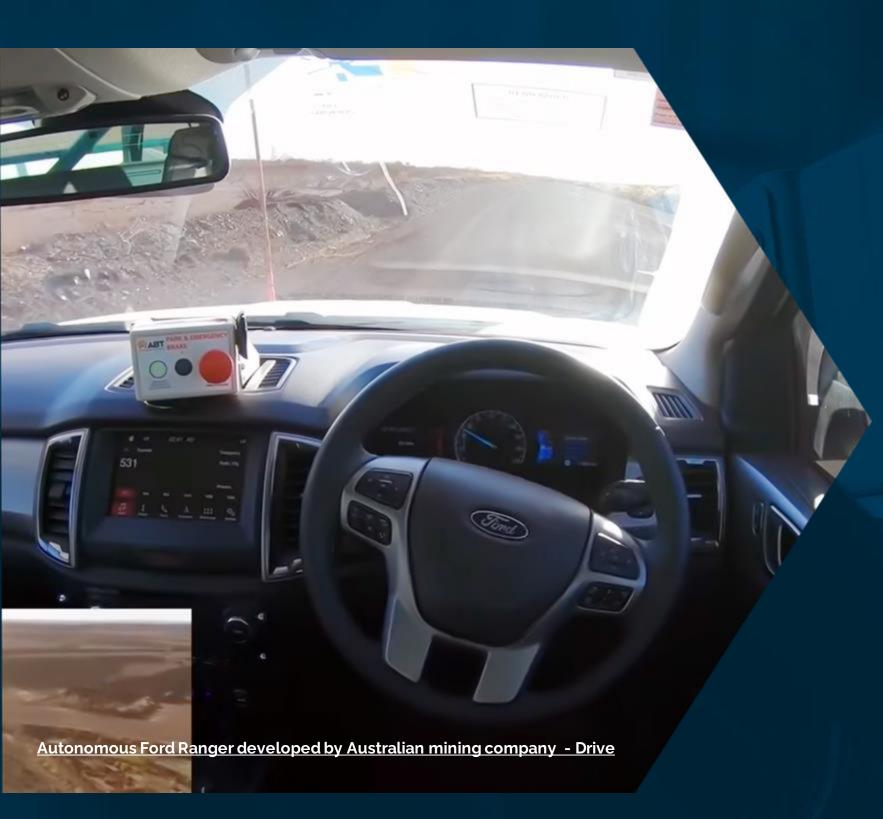

## What About Autonomous?

FMG has equipped autonomous driving technology to **a fleet of Ford Rangers** – after developing similar systems for heavy duty mining trucks since 2015.

ABTs Failsafe system is an integral part of the Driverless Vehicle System.