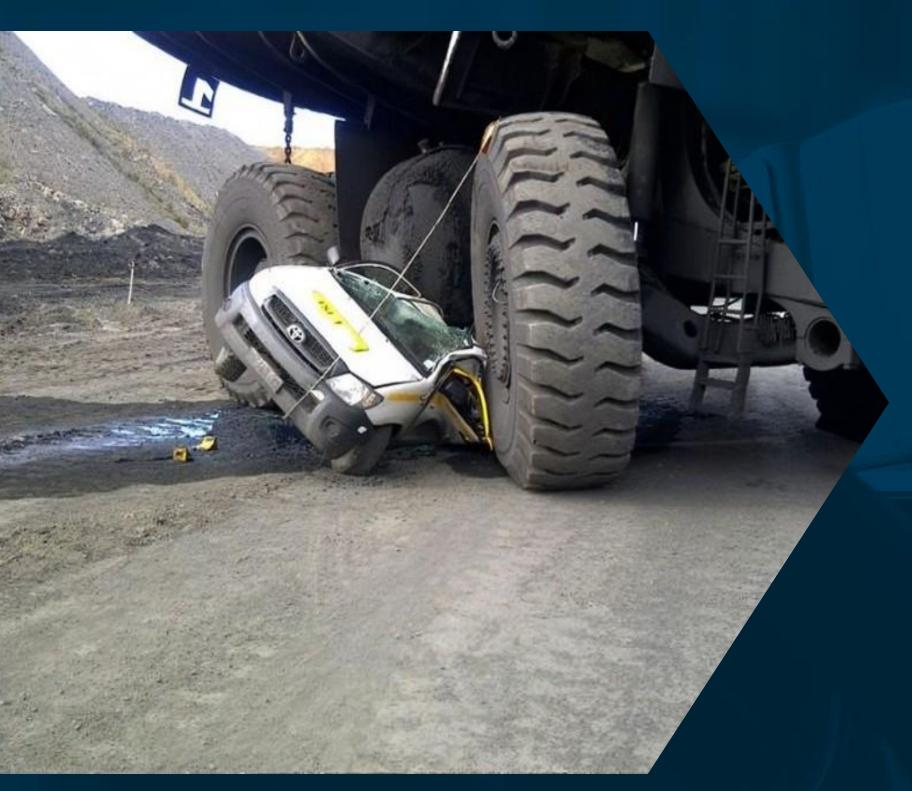

## **Unintended Vehicle Movement**

#### Causes

Technical Failure in the vehicle control system

Operator Error – forgetting to operate the Park Brake

#### **Safety Issues**

Steep inclines and declines

Heavy Vehicle Traffic

Hard Rock Walls

Stop/Start frequent alighting vehicles