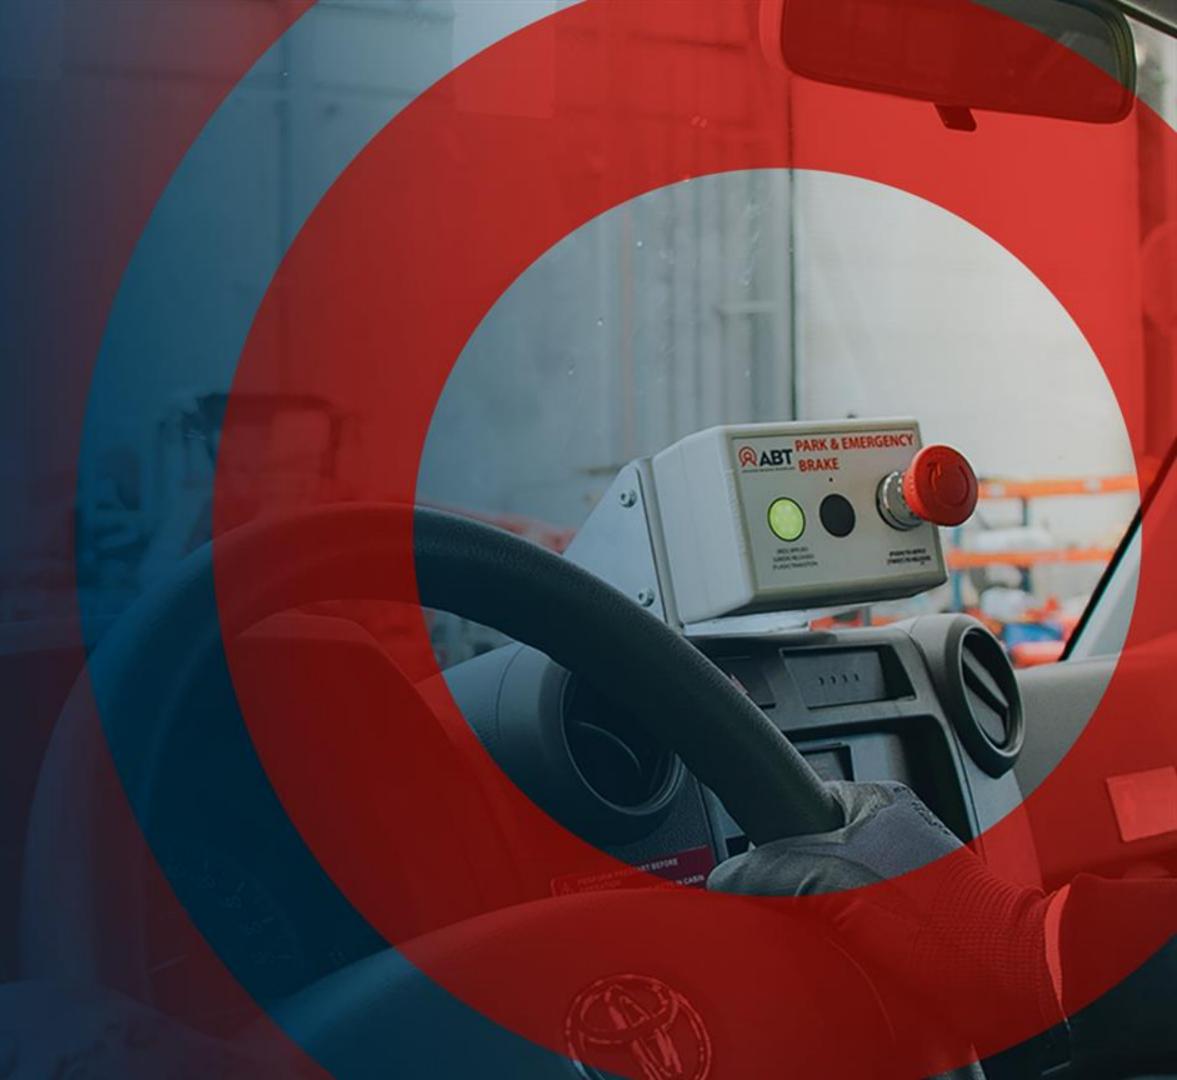

#### **ABT Solution**

ABT Failsafe provides back up activation methods designed to support the operating environment and vehicle operator activities.

Primary Activation Method

- Pressing the ABT controller e-stop button
- Ignition off

Secondary Activation Method – Interlock Systems

- Seat belt removed
- Door opened
- Engine stall