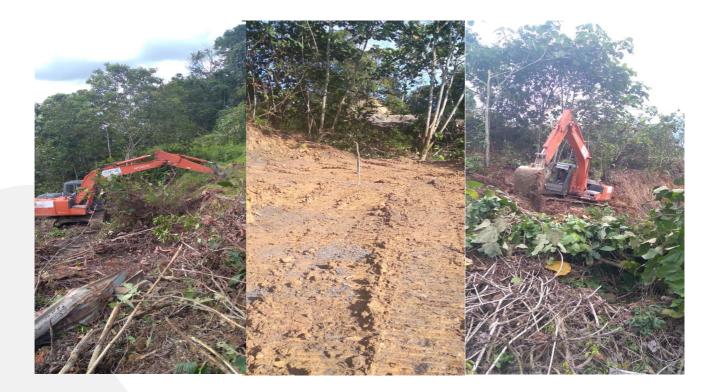

upport for Besra's personnel.

The pilot plant is based on an initial nominal capacity of 50 tonnes per day and will trial various batch processing combinations in order to develop optimal protocols for processing the Jugan refractory ore to produce a concentrate for further processing, including doré. As such, these trial results will form an important component of the overall definitive feasibility study for future commercialisation.

In conjunction with the local authorities, management will endeavour to establish a definitive timetable to ensure that the commissioning of the pilot plant occurs as a soon as practicable.

### This announcement was authorised for release by Mr Kenny Lee (Executive Director).

Michael Higginson Company Secretary

### Land clearing for drill pads at Jugan



# SOME OF JUGAN PILOT PLANT BATCH #2'S KEY COMPONENT & EQUIPMENT



**CRUSHED ORE BIN** 



**BALL MILL** 



**CYCLONES** 



**THICKENER TANK** 

RAKE

**DRIVE & POSITIONING** 



**SLURRY PUMP** 



**CONCENTRATE PUMP** 



FILTER PRESS PUMP SUMP PUMP



HOPPERS



CHUTES



STRUCTURAL STEEL

# SOME OF JUGAN PILOT PLANT BATCH #2'S KEY COMPONENT & EQUIPMENT







**CONVEYOR BELTS** 

DRUM PULLEYS

**TRANSFER CHUTES** 

**POWER CABLE** 



MCC CABINET CENTRE & ONE WITH DOOR OPEN



UNIT CONTROL CABINET CNC REAGENT FEEDER