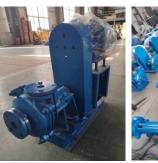

# SOME OF JUGAN PILOT PLANT BATCH #2'S KEY COMPONENT & EQUIPMENT

**CRUSHED ORE BIN** 

**BALL MILL** 

**CYCLONES** 

**THICKENER TANK** 

RAKE

**DRIVE & POSITIONING** 

**SLURRY PUMP** 

**CONCENTRATE PUMP** 

FILTER PRESS PUMP SUMP PUMP

HOPPERS

CHUTES

STRUCTURAL STEEL