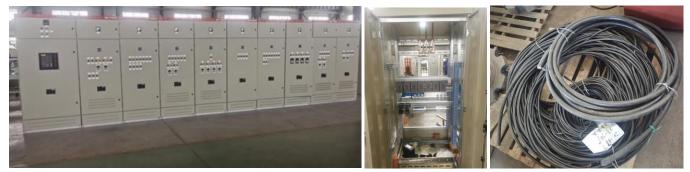

# SOME OF JUGAN PILOT PLANT BATCH #2'S KEY COMPONENT & EQUIPMENT

**CONVEYOR BELTS** 

DRUM PULLEYS

**TRANSFER CHUTES** 

**POWER CABLE** 

MCC CABINET CENTRE & ONE WITH DOOR OPEN

UNIT CONTROL CABINET CNC REAGENT FEEDER