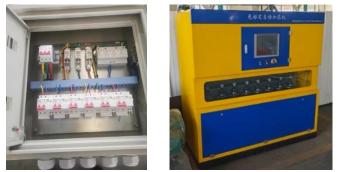

# SOME OF JUGAN PILOT PLANT BATCH #2'S KEY COMPONENT & EQUIPMENT

**CONVEYOR BELTS** 

DRUM PULLEYS

**TRANSFER CHUTES** 

**POWER CABLE** 

MCC CABINET CENTRE & ONE WITH DOOR OPEN

UNIT CONTROL CABINET CNC REAGENT FEEDER