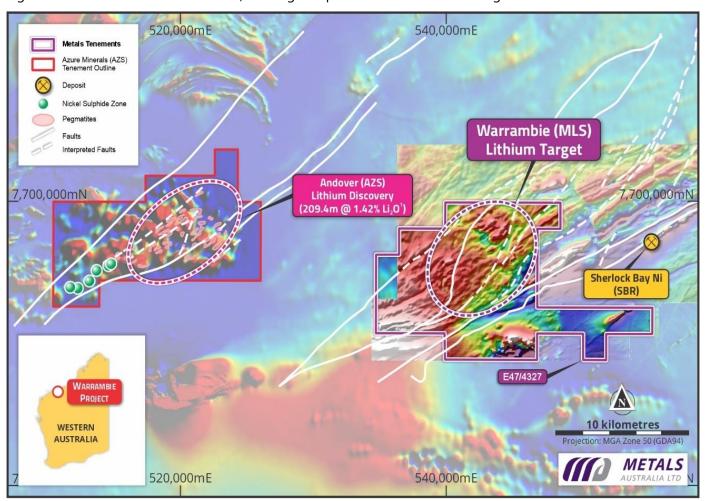

## Warrambie Critical Minerals project, Northwest Pilbara, WA

The Company's Warrambie Project (EL47/4327) is located only 10km east of the major Andover lithium discovery<sup>15</sup> in WA's highly prospective northwest Pilbara region (see Figure 3 and Figure 5 below).

The Andover discovery has generated drilling intersections of up to 209m @ 1.42% Li<sub>2</sub>O<sup>4</sup> associated with outcropping pegmatites. The geological terrane covered by the 126km<sup>2</sup> Warrambie project is entirely soil covered with no previous drill-testing of the highly prospective underlying geology.

Interpretation of regional magnetics over the Warrambie project has identified a series of northeast-trending fault structures which intersect a complex of magnetic mafic intrusive rocks<sup>12</sup>. This is an analogous geological setting to the neighbouring Azure Minerals (ASX: AZS) Andover lithium project – which is associated with a 5km wide, northeast-trending structural corridor in mafic intrusive rocks (see Figure 5 below).

The Company has submitted a Program of Work (PoW) for a series of bedrock air core drilling traverses (see Figure 5 for air core traverse locations). Drilling is expected to commence during H2 2024.

Figure 5: Warrambie Project E47/4327 TMI image, targets and nearby Andover lithium discovery