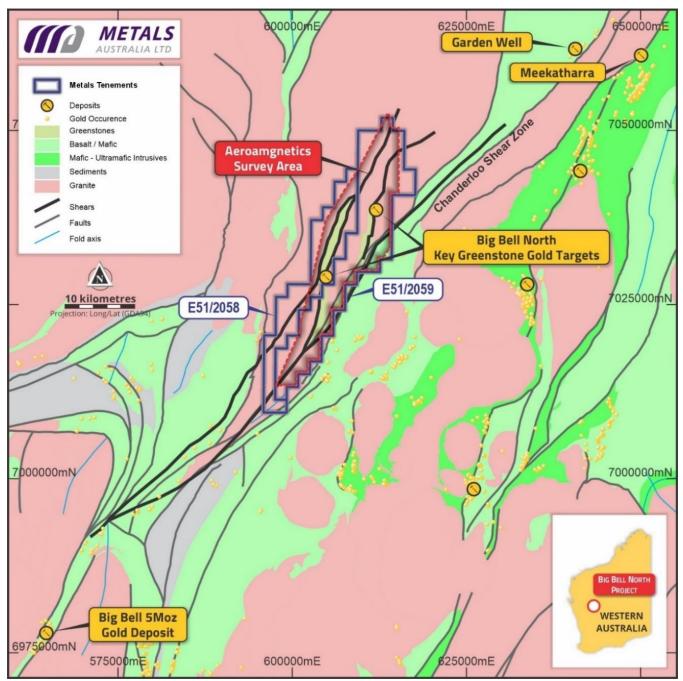

## Big Bell North Gold Targets, Murchison Province, WA

The Big Bell North tenements, EL 51/2058 and EL 51/2059, are situated in WA's world-class Murchison Gold Province. The tenements lie within the regional structural corridor that hosts major gold deposits, including the Meekatharra and Mt Magnet gold mining centres<sup>10</sup> (Figure 6).

The **Big Bell Gold deposit, which has produced over 5 million ounces of gold**<sup>16</sup>, is located 50km along strike to the southwest within this regional scale and highly prospective corridor, highlighting the potential within these tenements for major gold deposits.

Very little previous exploration had been carried out within the Big Bell North tenements due to extensive soil cover and the lack of recognition of greenstone lithologies. The Company recently completed a large-scale fixed wing aeromagnetic survey, covering over 5,200 km of line surveying. The data has been processed. Initial reviews have identified several areas of interest that will be followed up with field programs, including initial soil sampling and air core drilling. More detailed interpretation is underway to further refine targets.

Figure 6: Metals' Murchison tenements, located 50km along strike northeast of the 5Moz Big Bell deposit