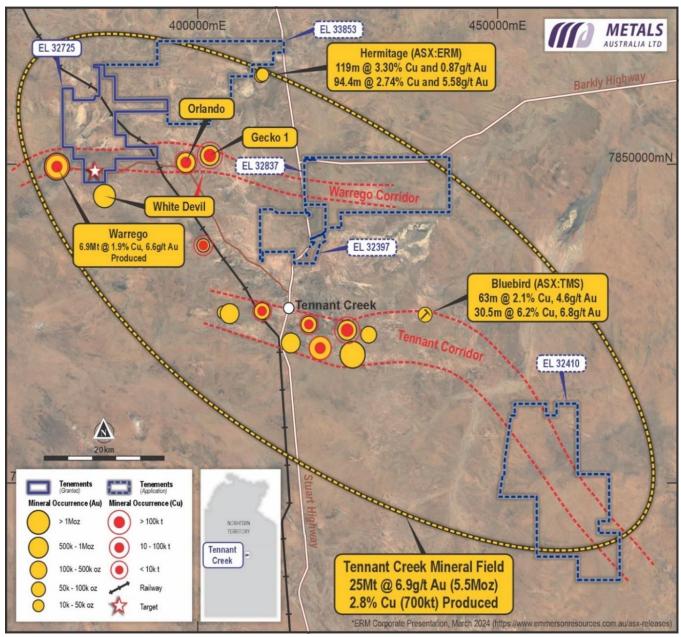

## Warrego East Copper-Gold project, Tennant Creek, NT.

The Warrego East Copper Gold project (see Figure 4) is situated approximately 5km east of the Warrego high-grade copper-gold deposit, which was Tennant Creek's largest historical mine having produced **6.75Mt @ 1.9% Cu, 6.6 q/t Au**<sup>14</sup>until 1989.

The Company's tenements are located on Cu-Au trends in areas of shallow soil cover which have not been tested with modern exploration. The project sits within a major east-west trending fault corridor interpreted from detailed magnetics and the Company's gravity survey imagery, that connects Warrego with the Gecko and Orlando copper-gold deposits (past production and resources **11Mt @ 2.3% Cu, 1.8 g/t Au**<sup>14</sup>).

A Mine Management Plan has been submitted to the NT Government for approval of an air core drilling program to test multiple targets within the Warrego-Gecko/Orlando corridor and follow-up RC and/or diamond drilling across the ironstone hosted copper-gold targets. Drilling is expected to commence during H2 2024, subject to approvals and the commencement of the wet season.

Figure 4: Location of the Company's Tennant Creek tenements with major Cu-Au deposits and targets

The Company is advancing three key copper, gold and Critical Minerals exploration projects in the in world-class mineral provinces in the Northern Territory (NT) and Western Australia (WA)<sup>12</sup>. These projects include the **Warrambie project**<sup>12</sup>, located just 10km east of Azure Minerals' (ASX:AZS) Andover lithium discovery<sup>15</sup> in Western Australia's northwest Pilbara region, which has produced drilling intersections of up to 209.4m @ 1.42% Li<sub>2</sub>O<sup>4</sup>. The other key projects are tenements in the Tennant Creek copper-gold province in the Northern Territory, including a large, granted exploration licence immediately to the east of the Warrego high-grade copper-gold deposit (production 6.75Mt @ 1.9% Cu, 6.6 g/t Au<sup>14</sup>) and large exploration licences in Western Australia's Murchison Province, along strike from the >5Moz Big Bell gold deposit<sup>16</sup>.