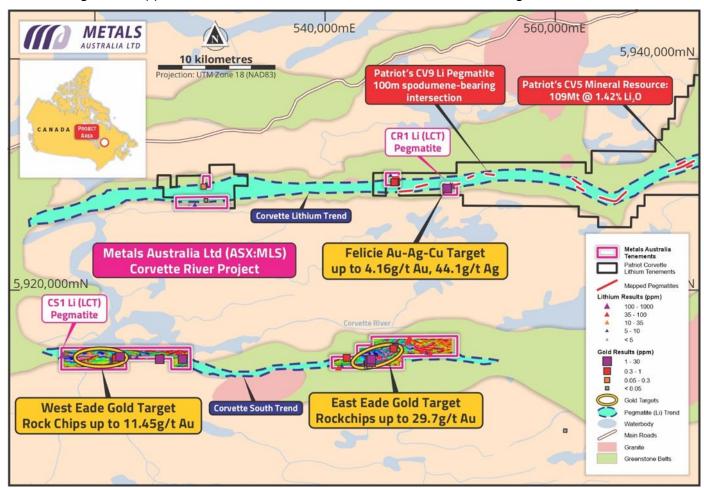

# Corvette River Li, Au, Ag & Cu Project – Quebec, Canada

During the Quarter, the Company rapidly advanced planning, design and permitting for an extensive, phased, exploration program at Corvette River (see Figure 2). The aims of the exploration program are to follow up on promising Lithium bearing pegmatites, previously reported as the **CR1**<sup>7</sup> Pegmatite (adjacent to Patriot Battery Metals (ASX: PMT) CV9 discovery<sup>8,9</sup>) and the **CS1 Pegmatite**<sup>10</sup>, and historical field sampling with promising gold,

silver and copper results<sup>11</sup>. The Company's exploration permit, which includes trenching and drilling, was approved during the Quarter.

Post Quarter end, the Company reported commencement of field exploration as follows:

- Felicie Project Field map, trench and sample structures and outcrops associated with previous rock chip sampling that included grades of up to 4.16 g/t Au, 44.1 g/t Ag and 0.23% Cu<sup>11</sup> from a zone of 180m strike-length, open in all direction.
- East Eade Extensive investigation of an approximately 300m wide complex fold-closure, which included previous assays of up to 29.7 g/t Au and 12 g/t Au<sup>11</sup>.
- West Eade Further investigate areas around historical sample sites with assays of up to 11.45g/t Au<sup>11</sup> and more recent rock chip sampling results including 3.37 g/t Au over 3m<sup>11</sup>.
- **Lithium Targets** Follow up on Lithium bearing pegmatite targets that have been previously reported, including **CR1** (mapped over 1.6 km<sup>7</sup>) at **Felice** and **CS1**<sup>10</sup> at **West Eade** (see Figure 2)

Figure 2: MLS's Corvette River Project – Felice, East Eade & West Eade Phase 1 Field Exploration sites

ASX: **MLS** metalsaustralia.com.au

Metals' is also advancing its lithium and gold exploration projects in the world-class James Bay region of Quebec at the **Corvette River Project**<sup>15</sup>. The Company discovered **lithium-bearing pegmatites immediately along strike from Patriot Battery Metals' world-class lithium pegmatite discoveries**, as well as a new LCT pegmatite trend at Corvette South, parallel to Patriot's Corvette Lithium Trend<sup>8,9</sup>. Several high-grade gold targets have also been identified on these tenements and the Company has a fully permitted drilling program planned to test both the lithium and gold targets<sup>23</sup>.