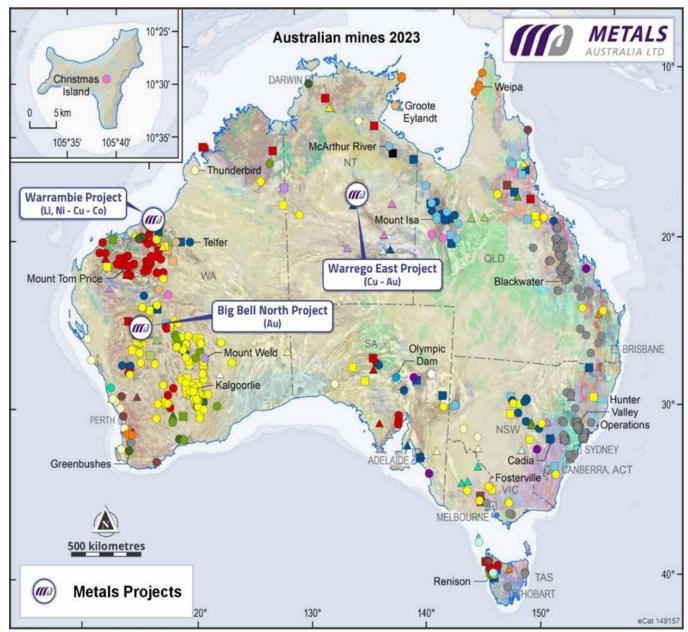

# **Australian Projects:**

The Company completed extensive planning, geophysical surveys, data processing and evaluation across the portfolio of Australian projects during the Quarter. Multiple targets<sup>12</sup> were identified across three projects in Western Australia and the Northern Territory – including **Warrego East**, near Tennant Creek in the Northern

Territory, **Warrambie** in the northwest Pilbara region of WA and the **Big Bell North** project in the Murchison region of WA. The projects were acquired through the purchase of an 80% interest in Payne Gully Gold Pty Ltd<sup>13</sup>. All the project locations are close to, or on trend with, significant existing or previous mining operations or recent large-scale discoveries. The targets identified represent "look-alike" geological features that warrant more extensive exploration (see Figure 3).

Figure 3: Metals Australia key Critical Minerals and gold exploration projects in world-class mineral terranes

(adapted from Geoscience Australia, Australian Mineral Deposits)

Applications have now been lodged to permit exploration programs, including aircore and RC and/or diamond drilling programs that will test the target zones. Land access discussions and drafting of agreements also advanced during the Quarter. Post Quarter end, the Company provided an extensive update on three of these projects<sup>12</sup>, with a summary provided below: