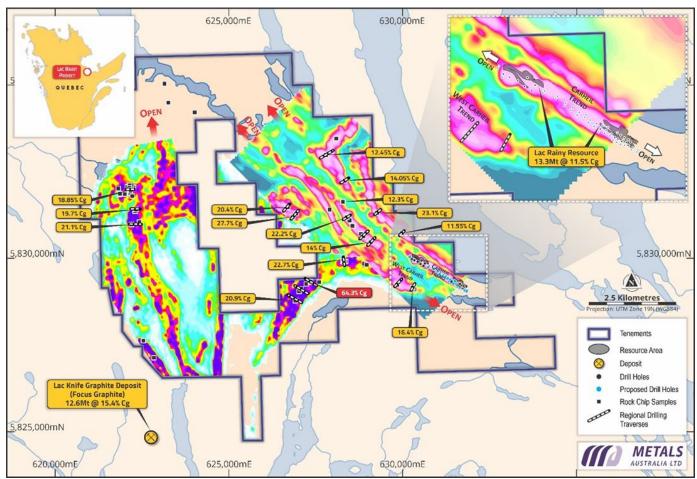

## Lac Carheil Graphite - Critical Minerals Project, Quebec, Canada:

**Development of Critical & Strategic Minerals 2020-2025**<sup>2</sup>. During the Quarter considerable effort was applied to increasing the Company's profile with government agencies and stakeholders. The project name was changed to Lac Carheil to better reflect its proximity to the major water feature of the same name and to avoid confusion among stakeholders. Various engagements, including consultations, led directly to the submission of an exploration impact assessment for the planned drilling program, consistent with the government's new regulatory requirements. The Company awaits approval for the program. The Company entered into a series of agreements and **launched six work programs, all required as part of our prefeasibility assessment (PFS)**<sup>3</sup>. Major work agreed, underway or planned, included:

- Metallurgical & Laboratory Services The appointments of SGS Laboratories in Lakefield, Ontario and a specialist client advisor to oversee metallurgical test-work programs associated with the PFS. Test work is advancing with results informing the PFS design team.
- Pre-Feasibility Study (PFS) Lycopodium Minerals, Canada have commenced design for a 100,000 tonnes per annum flake-graphite concentrate plant, building on the 2021 Scoping Study results<sup>4</sup> that demonstrated Lac Carheils potential to generate high operating margins over an initial 14-year mine life based on the current Mineral Resource alone.
- Downstream graphite purification processing assessment, plant location and Scoping Study to produce battery anode material. ANZAPLAN, a world-leading, German based, metallurgical test-work and process engineering design group will substantially advance on the outstanding results of previous downstream

product test-work that produced battery grade (99.96% graphitic carbon (Cg)) spherical graphite (SpG) with excellent battery charging and discharge performance<sup>5</sup>.

- Drilling and full-service support contract signed with Magnor Exploration to complete the drilling and other exploration programs for Mineral Resource expansion and to test new regional targets at Lac Carheil, where the current Mineral Resource is contained within only 1km of a demonstrated 36km strike-length of high-grade graphitic trends<sup>6</sup>.
- Product marketing and pricing strategy Lonestar Technical Minerals has been appointed to guide
  development of an overall marketing and pricing program for Lac Carheil graphite products.
- Social and stakeholder engagement services An agreement has just commenced with Quebec based Transfert Environmental to assist with stakeholder engagement.
- Considerable progress was also made on the Mineral Resource estimation, mining, geotechnical, tailings and environmental scopes of work – which are all close to award, subject to a final drilling permit being awarded.

Figure 1: Lac Carheil Graphite Project: Resource Zone, High-grade sample sites, EM indicated graphitic trends

The Company previously announced widespread and exceptionally high-grade graphite sampling results from Lac Carheil, including 10 results of over 20% Cg and averaging 11% Cg across a 36km strike-length of graphitic trends identified within the project<sup>20</sup>. The existing Mineral Resource of 13.3Mt @ 11.5% Cg (including Indicated: 9.6Mt @ 13.1% Cg and Inferred: 3.7Mt @ 7.3% Cg)<sup>21</sup> has been defined from just 1km strike-length of drill-testing of the Carheil Trend. An extensive new drilling program is planned to test priority new high-grade zones identified from the sampling program and to significantly upgrade and expand the Lac Carheil Mineral Resource.