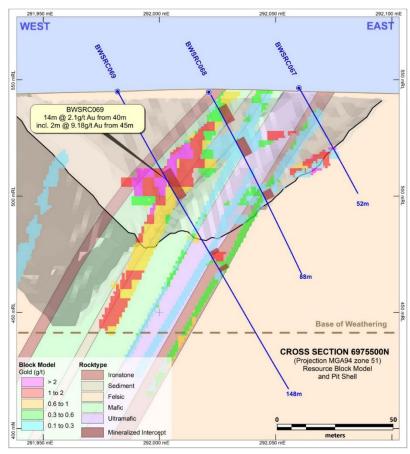

The block model was reported inside the pit shell to determine that blocks >0.5 ppm Au have reasonable prospects of future economic extraction by surface mining.

**Figure 12.** Section 1 showing interpreted geology, significant intercepts (reported), block model with optimised pit.<sup>3</sup>