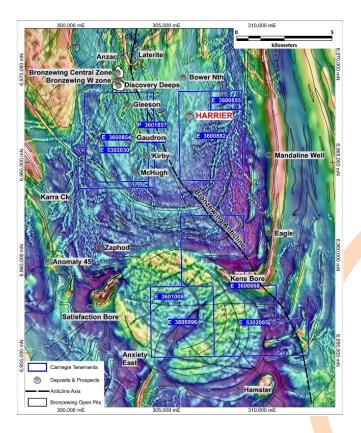

# YANDAL GOLD PROJECTS (100% Hammer), WA

# **Orelia North Deposit**

Subsequent to the end of the quarter, Hammer released a maiden Mineral Resource Estimate (MRE) for the Orelia North gold deposit, located approximately 68km north-east of Leinster in the Yandal Greenstone Belt in Western Australia (see ASX Announcement 24 July 2024).

The Orelia North project was estimated to contain 1.48Mt grading 1.15g/t Au for 54.5koz of contained gold (0.5g/t Au cut-off.

The Orelia North deposit is located approximately 9.5km to the north of the Orelia gold operation operated by Northern Star Resources Limited (ASX: NST) and ~12.5km north-west of NST's Bronzewing Gold Operations.

# Sword

An Air Core drilling program has commenced at Hammer's Sword and Harrier prospects. The Sword Prospect is located on the eastern side of the Overlord Thrust in an analogous geological setting to the Julius Gold Deposit (owned by Northern Star Resources), located 6km to the north. Sword has been drilled previously by Newmont Gold Corporation and Echo Resources Limited.

#### Harrier

The **Harrier Prospect** is located 3km to the south-east of the Bronzewing Gold Deposit. The tenement is located on the eastern limb of the Bronzewing anticline and given the tenements proximity to the former mine, it remains lightly explored.