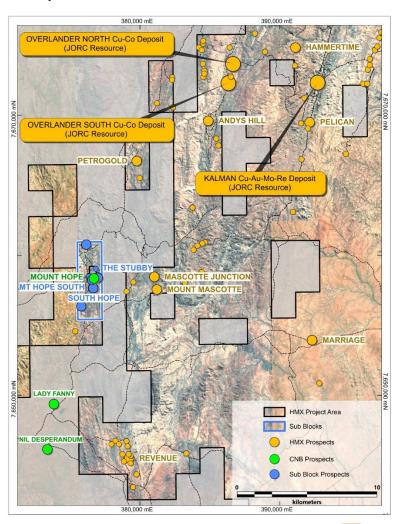

Based on Carnaby's current share register, Hammer has become Carnaby's largest shareholder with a shareholding of approximately 5.6%.

Figure 3. Mount Hope region

Future milestone payments in relation to the sub-blocks are as follows: