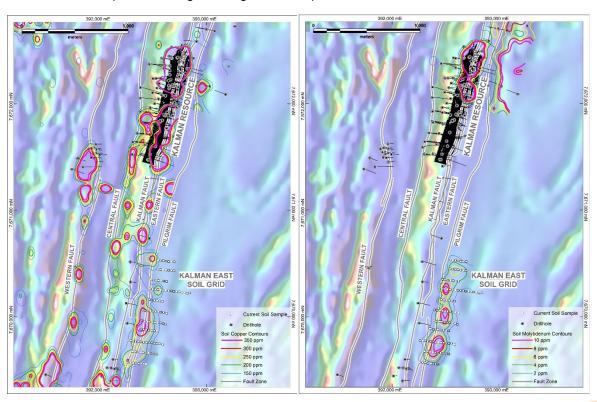

#### Kalman

Initial soil sampling delineated a 600m long copper anomaly (at greater than 200ppm) at Kalman East (refer Figure 1). This area is coincident with a +10ppm molybdenum-in-soil anomaly (see ASX Announcement 12 June 2023).

This anomaly is of a similar scale to the Kalman system, which hosts a Mineral Resource Estimate of 39.2Mt at 1.07% Recovered Copper Equivalent ("CuEq Rec") at 0.53% Cu, 0.27g/t Au, 0.10% Mo, 1.5g/t Ag and 2.1g/t Re. This equates to ~500,000t of contained copper equivalent metal (see ASX Announcement 8 May 2023).

Historical soil sampling did not previously extend this far east and, as a consequence, historical drilling has not tested this zone.

An RC program is currently being developed to test this zone along with other targets in the Hammer portfolio.

Extensional and in-fill soil sampling has been conducted to the east along the Pilgrim Fault to the south of Kalman. Results are expected throughout August and September.

**Figure 1.** Copper (left) and Molybdenum (right) soil responses from the Kalman East anomaly (See ASX Announcement 12 June 2023)