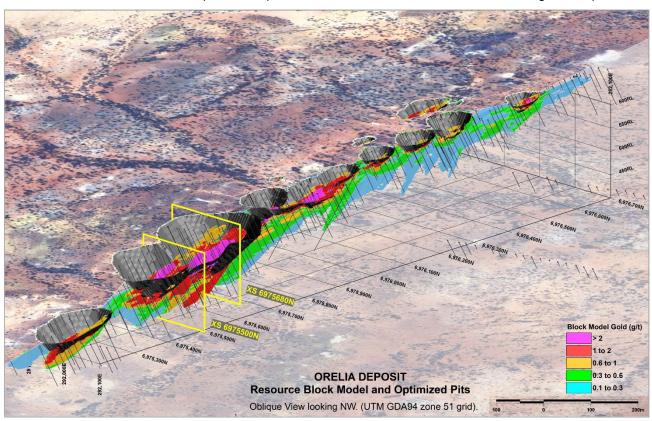

Figure 9. Oblique view looking northwest showing drilling and block model with optimised pit. 1

Geowiz Consulting was commissioned by Hammer to undertake a Mineral Resource Estimate (MRE) for the Orelia North gold deposit. The MRE was estimated in accordance with the 2012 Edition of the JORC code<sup>2</sup>.

# **Orelia North Deposit**

Subsequent to the end of the quarter, Hammer released a maiden Mineral Resource Estimate (MRE) for the Orelia North gold deposit, located approximately 68km north-east of Leinster in the Yandal Greenstone Belt in Western Australia (see ASX Announcement 24 July 2024).

The Orelia North project was estimated to contain 1.48Mt grading 1.15g/t Au for 54.5koz of contained gold (0.5g/t Au cut-off.

The Orelia North deposit is located approximately 9.5km to the north of the Orelia gold operation operated by Northern Star Resources Limited (ASX: NST) and ~12.5km north-west of NST's Bronzewing Gold Operations.