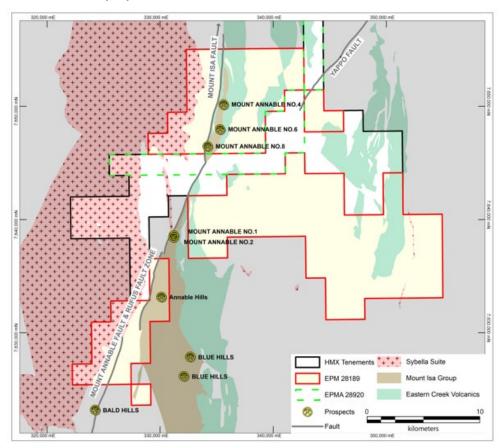

#### Kalman

Initial soil sampling delineated a 600m long copper anomaly (at greater than 200ppm) at Kalman East (refer Figure 1). This area is coincident with a +10ppm molybdenum-in-soil anomaly (see ASX Announcement 12 June 2023).

This anomaly is of a similar scale to the Kalman system, which hosts a Mineral Resource Estimate of 39.2Mt at 1.07% Recovered Copper Equivalent ("CuEq Rec") at 0.53% Cu, 0.27g/t Au, 0.10% Mo, 1.5g/t Ag and 2.1g/t Re. This equates to ~500,000t of contained copper equivalent metal (see ASX Announcement 8 May 2023).

Historical soil sampling did not previously extend this far east and, as a consequence, historical drilling has not tested this zone.

An RC program is currently being developed to test this zone along with other targets in the Hammer portfolio.

Extensional and in-fill soil sampling has been conducted to the east along the Pilgrim Fault to the south of Kalman. Results are expected throughout August and September.

**Figure 1.** Copper (left) and Molybdenum (right) soil responses from the Kalman East anomaly (See ASX Announcement 12 June 2023)