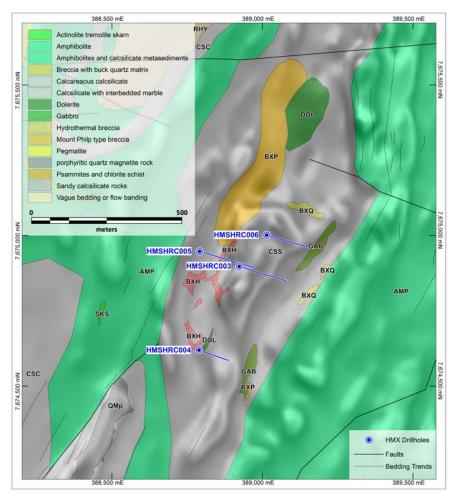

### **Hardway**

A diamond drilling program has been completed at Hardway, partly funded by a \$300,000 Queensland Government Collaborative Exploration Initiative (CEI) grant.

The drilling program was designed to delineate mineralisation below the deeply weathered oxide zone and provide good sections through the target zone to facilitate alteration studies (refer to ASX announcement dated 3 April 2024).

Approximately 600m of drilling was completed testing both the northern and southern sections of mineralisation, as illustrated in Figure 2. Both holes aim to test below zones of oxide mineralisation delineated by recent Hammer drilling (see ASX Announcement 31 October 2023), including:

- 52m at 0.71% Cu from 78m and 52m at 0.19% TREYO from 78m in HMHWRC019; and
- 35m at 0.84% Cu from 46m in HMHWRC015.

Figure 2. Long Section at Hardway with target zones (refer ASX announcements 12 June 2023, 24 May 2023 and 31 October 2023)