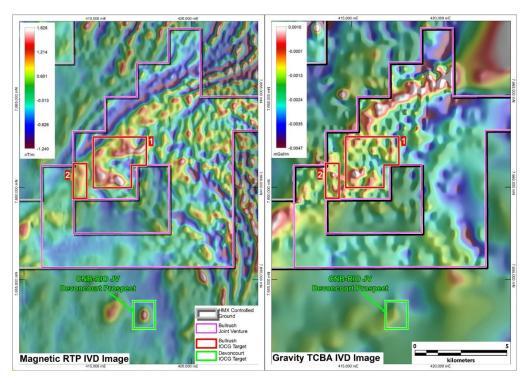

# Bullrush JV with Sumitomo Metal Mining Oceania (HMX ~100%) Cu-Au

A Joint Exploration Agreement was executed with Sumitomo Metal Mining Oceania Pty Ltd (SMMO), providing SMMO with the opportunity to earn up to an 80% interest in Hammer's Bullrush Project. The Joint Exploration Agreement covers 27 sub-blocks within EPM25866, located 90km south-east of Mount Isa (See ASX Announcement 27 June 2024).

The Bullrush Project's tenure is located over covered portions of the Wimberu Granite with magnetically active margins of the multi-phase "Williams-age" intrusive complex.

Recent work by Rio Tinto Exploration over the Wimberu Granite met with success at the Devoncourt Project, where drilling has demonstrated the presence of a blind IOCG system hosted by a late-stage intrusive breccia body within the Wimberu Intrusive complex.

Figure 4. Bullrush Joint Venture area showing the initial target areas (See ASX Announcement 19 September 2022)