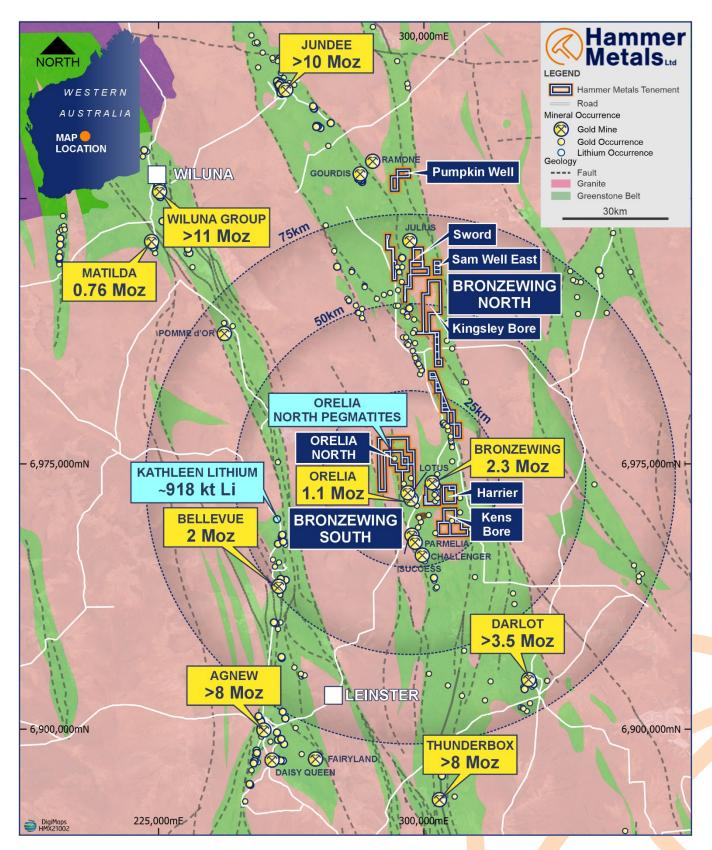

# YANDAL GOLD PROJECTS (100% Hammer), WA

# **Orelia North Deposit**

Subsequent to the end of the quarter, Hammer released a maiden Mineral Resource Estimate (MRE) for the Orelia North gold deposit, located approximately 68km north-east of Leinster in the Yandal Greenstone Belt in Western Australia (see ASX Announcement 24 July 2024).

The Orelia North project was estimated to contain 1.48Mt grading 1.15g/t Au for 54.5koz of contained gold (0.5g/t Au cut-off.

The Orelia North deposit is located approximately 9.5km to the north of the Orelia gold operation operated by Northern Star Resources Limited (ASX: NST) and ~12.5km north-west of NST's Bronzewing Gold Operations.