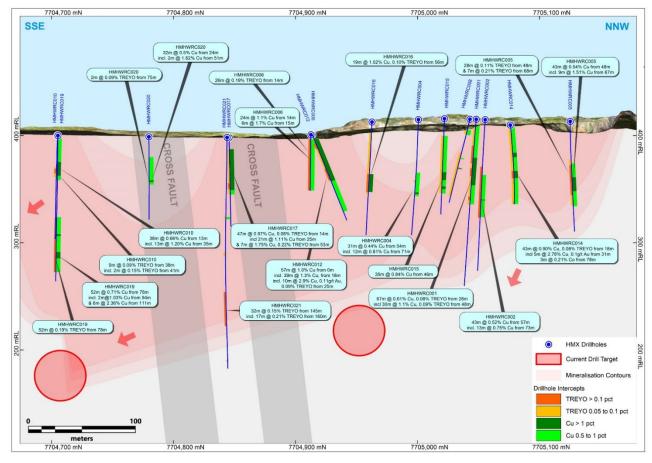

### **Hardway**

A diamond drilling program has been completed at Hardway, partly funded by a \$300,000 Queensland Government Collaborative Exploration Initiative (CEI) grant.

The drilling program was designed to delineate mineralisation below the deeply weathered oxide zone and provide good sections through the target zone to facilitate alteration studies (refer to ASX announcement dated 3 April 2024).

Approximately 600m of drilling was completed testing both the northern and southern sections of mineralisation, as illustrated in Figure 2. Both holes aim to test below zones of oxide mineralisation delineated by recent Hammer drilling (see ASX Announcement 31 October 2023), including:

- 52m at 0.71% Cu from 78m and 52m at 0.19% TREYO from 78m in HMHWRC019; and
- 35m at 0.84% Cu from 46m in HMHWRC015.

Figure 2. Long Section at Hardway with target zones (refer ASX announcements 12 June 2023, 24 May 2023 and 31 October 2023)