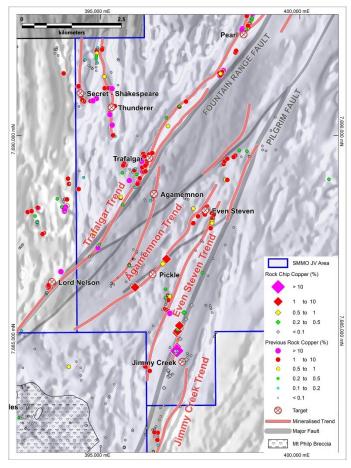

# **Even Steven and Jimmy Creek Geological Reconnaissance**

Extensional soil sampling, geological reconnaissance and rock chip sampling was conducted over the Jimmy Creek prospect within the Even Steven AOI of the Mount Isa East Joint Venture. The Jimmy Creek Zone occurs to the immediate east of the Pilgrim Fault zone in lithologies similar to the Kalman Deposit. Little work has been conducted along the anomalous trend.

This work followed on from induced polarisation surveys conducted in 2023 which identified a broad chargeable and conductive zone in the Jimmy Creek area (See ASX release 28 November 2023).

Rock chip sampling along this trend reported individual element responses of up to 10.85% Cu and 7.38g/t Au (See ASX Announcement 12 June 2024).

Further sampling along the Even-Steven IOCG trend at a new prospect, Pickle, identified individual element responses of 5.26% Cu and 2.19g/t Au.

Further work programs at these targets will be considered by the Joint Venture in the coming months.

Figure 7. Jimmy Even Steven AOI showing the location of Pickle (See ASX announcement 12 June 2024 and 28 November 2023.