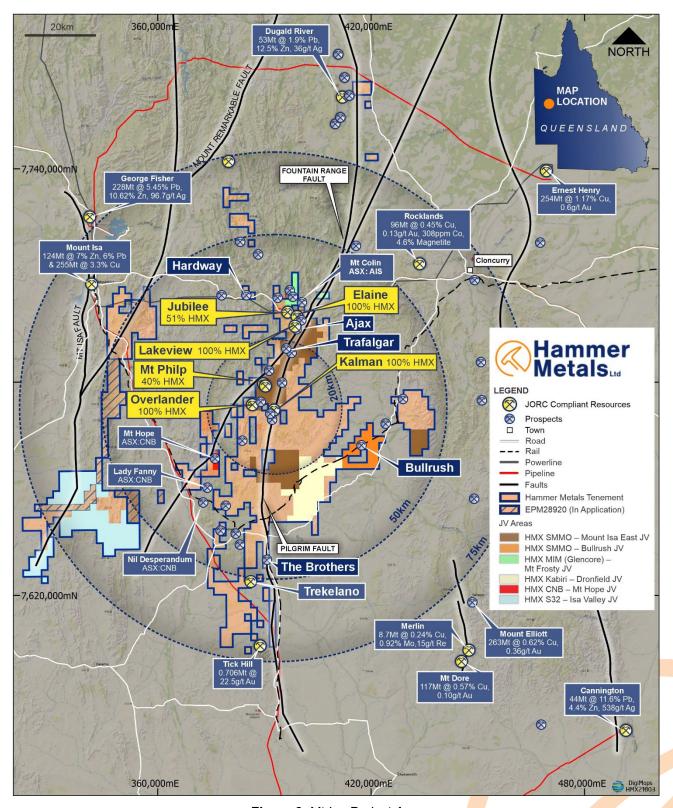

# MOUNT ISA JOINT VENTURES AND EARN-INS (Cu/Au/Pb/Zn), QLD

Hammer has six joint venture interests covering 937km² out of its ~2,800km² position in the Mount Isa region. Hammer has retained a 100% interest in ~1,900km² of tenure and a 100% interest in its JORC compliant Mineral Resources at Kalman, Overlander, Elaine and Lakeview.

**Joint Venture Partner HMX Blocks** Area **Proportion** Interest (km²) of Tenure **Mount Isa East JV SMMO** ~40% 104 334 12% Mt Frosty JV 51% 9 29 1% Glencore **Dronfield JV** Kabiri 80% 49 6% 157 Mt Hope JV (new) Carnaby 49% 3 10 0% 100 11% Isa Valley JV (new) South32 100% 321 Bullrush (new) SMMO 100% 27 87 3% **HMX 100%** 100% 583 1,871 67% **Total** 875 100% 2,808

Table 2: Summary of Hammer Joint Ventures within the Mount Isa Project

During the quarter, new agreements were executed with Sumitomo Metal Mining Oceania (Bullrush JV), South32 (Isa Valley JV) and Carnaby Resources (Mount Hope JV).