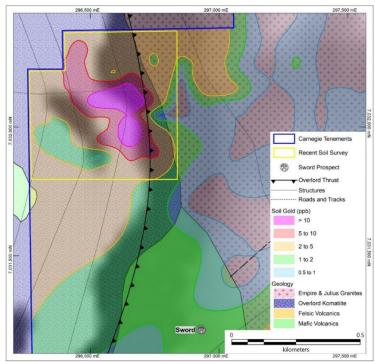

Figure 13. Sword Prospect showing gold-in-soil anomalism which will be tested in the upcoming program.