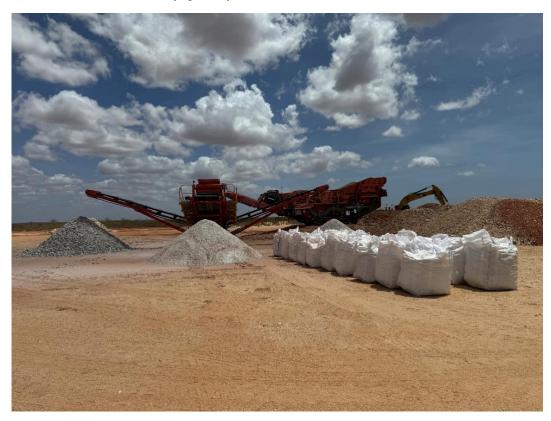

#### **Quartz Bulk Sample**

Following successful results from a previous 300kg bulk sample, a further 24 tonne HPQ ore sample was sent to the interested party in China. The sample was crushed, screened, and bagged at the Pippingarra Quarry, prior to being transported to Port Hedland where it was loaded into 20 sea containers (*Figure 4*).

Figure 4: Crushed, screened, and bagged raw quartz samples prepared for further HPQ testwork.