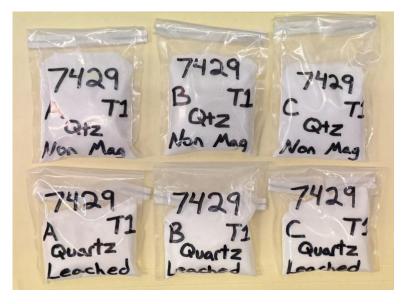

IND sent three 20kg quartz ore samples to NCSU-MRL for the purpose of assessing the potential to use as feedstock for the production of High Purity Quartz. Test samples T1\_A and T1-B were sourced from IND's Pippingarra Quarry Project and test sample T1\_C was sourced from the Mukinbudin Project.

Figure 7: High Purity Quartz samples from testwork conducted at NCSU – Minerals Research Laboratory