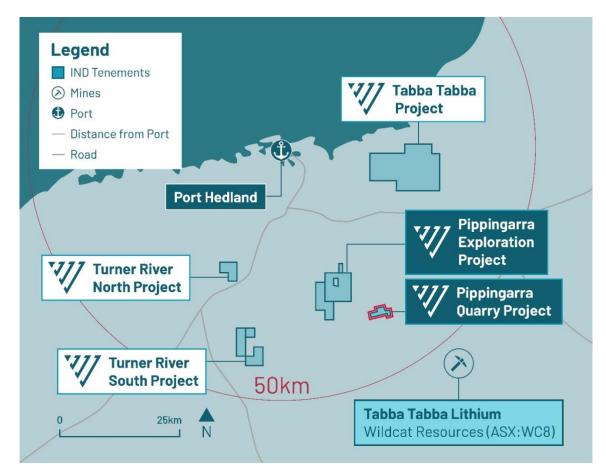

# **Pippingarra Quarry Project**

The Pippingarra Quarry Project (**Pippingarra**) is prospective for High Purity Quartz (HPQ), located 30km south-east of Port Hedland within world class Pilbara region of Western Australia (*Figure 1*).

Figure 1: IND Pippingarra Quarry Project location and infrastructure.

IND assessed the prospectivity of HPQ across the Pippingarra mining leases, where historical drilling intersected wide bands (10 - 15m) of very clean, white quartz to surface, and interpreted to be part of the pegmatite fractionation and zonation.