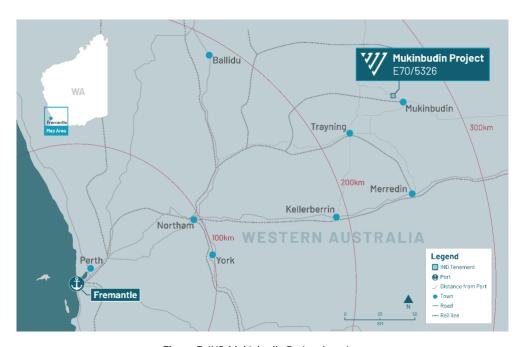

## **Project Acquisition<sup>2</sup>**

IND was pleased to announce the acquisition of Exploration Licence E70/5326, which hosts the historical Mukinbudin Quartz/Feldspar Project, located 250km north-east of Perth, Western Australia (*Figure 5*).

Figure 5: IND Mukinbudin Project location.

Figure 6: Mukinbudin Project site layout.

Historical production of HPQ at Mukinbudin was reported as early as the 1970s with sales going into Japan, with further production of feldspar for the glass industry reported up to 1997<sup>1</sup>. Historical drilling also recorded quartz mineralisation in previous drill holes with best intersections including 37m from 1m (Hole MRD11)<sup>2</sup>.