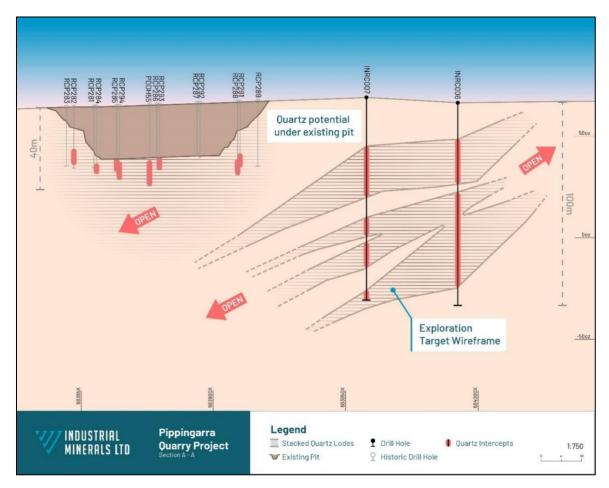

The Company's Phase 1 Reverse Circulation (RC) drilling at the eastern end of the open cut was successful in intersecting wide zones of clean, white quartz up to 20m wide, supporting historical exploration data (*Figure 2*).

Figure 2: Quartz zone identified in Phase 1 RC and historical diamond drilling results.

Figure 3: Quartz outcrops mapped across Mining Lease highlight potential exploration upside that remains untested.