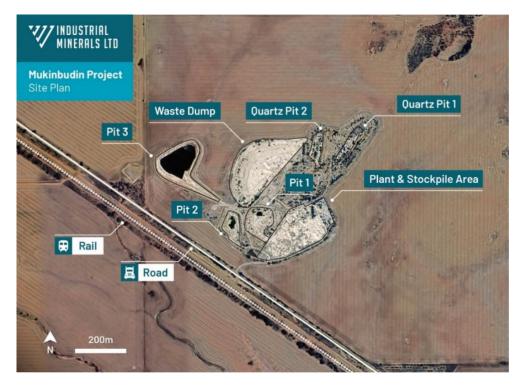

Figure 5: IND Mukinbudin Project location.

Figure 6: Mukinbudin Project site layout.

Historical production of HPQ at Mukinbudin was reported as early as the 1970s with sales going into Japan, with further production of feldspar for the glass industry reported up to 1997<sup>1</sup>. Historical drilling also recorded quartz mineralisation in previous drill holes with best intersections including 37m from 1m (Hole MRD11)<sup>2</sup>.