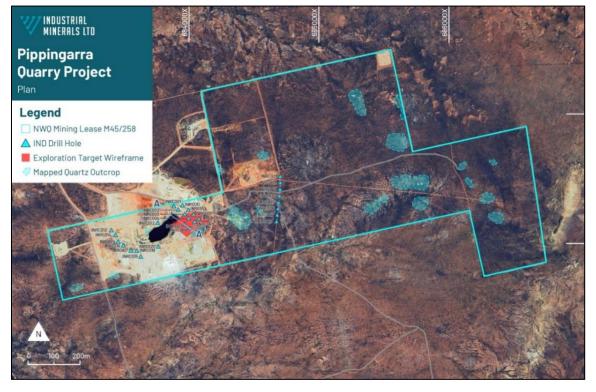

Figure 2: Quartz zone identified in Phase 1 RC and historical diamond drilling results.

Figure 3: Quartz outcrops mapped across Mining Lease highlight potential exploration upside that remains untested.