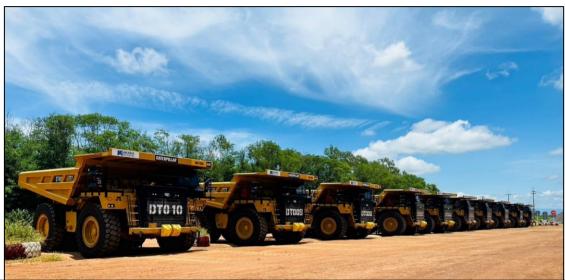

## Latest Tranche of Caterpillar Mining Equipment Arrives at Chatree

Kingsgate Consolidated Limited ASX:KCN ("Kingsgate" or the "Company") is pleased to advise that the latest tranche of new Caterpillar mining equipment has arrived at the Chatree Gold Mine.

This tranche consists of five 777 trucks, two D8 dozers, two graders and a 6030 excavator. The majority of the equipment has been assembled and commissioned with the 777 trucks and excavator now operational.

Above: New 777 trucks and the 6030 excavator on site at the Chatree Gold Mine.

Telephone: +61 2 8256 4800

Email: info@kingsgate.com.au

Website: www.kingsgate.com.au

Jamie Gibson
Managing Director and Chief Executive Officer
KINGSGATE CONSOLIDATED LIMITED