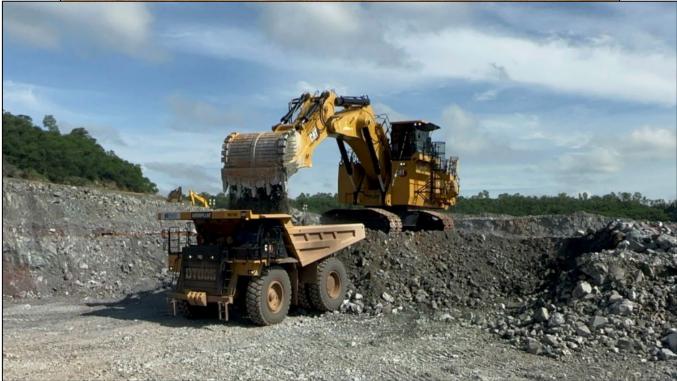

## Latest Tranche of Caterpillar Mining Equipment Arrives at Chatree

Kingsgate Consolidated Limited ASX:KCN ("Kingsgate" or the "Company") is pleased to advise that the latest tranche of new Caterpillar mining equipment has arrived at the Chatree Gold Mine.

This tranche consists of five 777 trucks, two D8 dozers, two graders and a 6030 excavator. The majority of the equipment has been assembled and commissioned with the 777 trucks and excavator now operational.

Above: New 777 trucks and the 6030 excavator on site at the Chatree Gold Mine.

Telephone: +61 2 8256 4800

Email: info@kingsgate.com.au

Website: www.kingsgate.com.au

Jamie Gibson
Managing Director and Chief Executive Officer
KINGSGATE CONSOLIDATED LIMITED