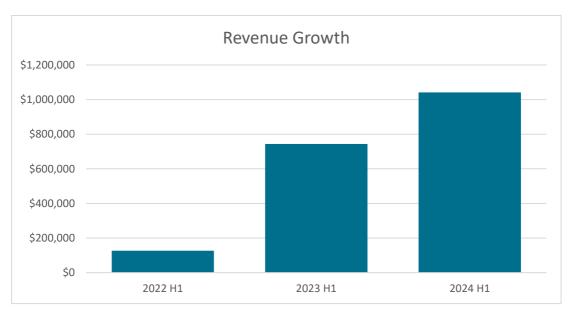

### **Key Highlights:**

- Record Revenue achieved in H1 2024 of \$1 million, <u>up a significant 40%</u> from H1 2023
- User acquisition has continued to be strong during 2024 with now over 160,000 users registered on the One Click Life Platform
- The Company is confident of continued growth in revenue and users in H2 FY24
- Year to date 2024 revenue \$3.9 million(1) has already exceeded 2023 full year revenue

The key focus of H1 2024 was in evolving the One Click Life product suite whilst continuing to service our growing user base. This resulted in a 40% growth in revenue in H1 2024 compared to the same period in 2023.