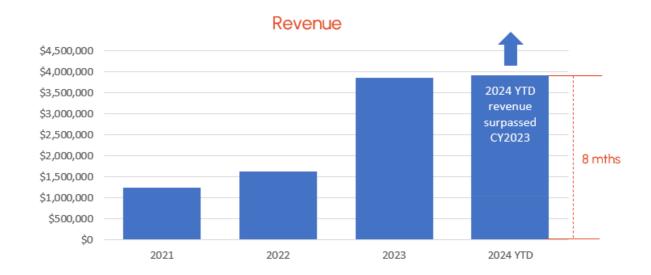

### **Key Highlights:**

- Record Revenue achieved in H1 2024 of \$1 million, <u>up a significant 40%</u> from H1 2023
- User acquisition has continued to be strong during 2024 with now over 160,000 users registered on the One Click Life Platform
- The Company is confident of continued growth in revenue and users in H2 FY24
- Year to date 2024 revenue \$3.9 million(1) has already exceeded 2023 full year revenue

Following the end of the half year, the Company has continued to trade well with year-to-date 2024 revenue<sup>(1)</sup> exceeding full year 2023 revenue. This has been achieved in only 8 months with 4 months of the year remaining.

The financial summary and chart above validate the business model to invest in marketing activities to increase revenue while maintaining a lower growth in operating expenditure each year.

**Managing Director Mark Waller** commented "The first half of 2024 was an outstanding period for One Click Group. Revenue continued to grow from the larger user base with the resulting benefits to overall financial performance.

The Company has commenced the busy second half of the year extremely strongly already surpassing 2023 full year revenue. It's an exciting period of growth for the Company as it moves towards profitability."