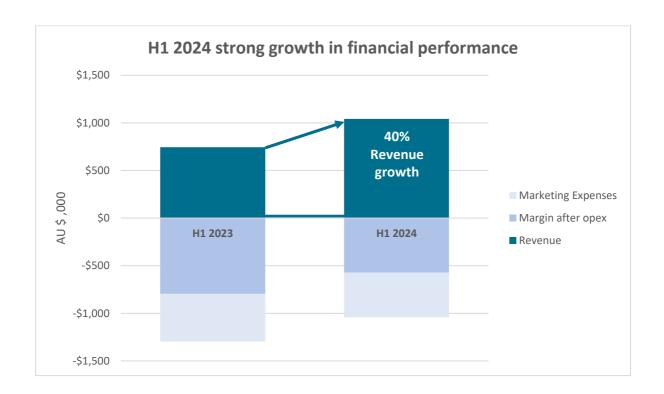

### **Key Highlights:**

- Record Revenue achieved in H1 2024 of \$1 million, <u>up a significant 40%</u> from H1 2023
- User acquisition has continued to be strong during 2024 with now over 160,000 users registered on the One Click Life Platform
- The Company is confident of continued growth in revenue and users in H2 FY24
- Year to date 2024 revenue \$3.9 million(1) has already exceeded 2023 full year revenue

The key focus of H1 2024 was in evolving the One Click Life product suite whilst continuing to service our growing user base. This resulted in a 40% growth in revenue in H1 2024 compared to the same period in 2023.

The financial performance of the Company in H1 2024 is improved on the prior comparative period as expected based on the Company's business model. Operating expenses and marketing costs in H1 2024 were similar to H1 2023 with the \$0.3 million increase in revenue reducing EBITDA loss by a similar amount reducing operating cash outflows during the quieter period of the year for the business.

| Period              | H1 2023<br><b>\$('000)</b> | H1 2024<br><b>\$('000)</b> |
|---------------------|----------------------------|----------------------------|
| Revenue             | \$743                      | \$1,041                    |
| Operating Expenses  | \$1,539                    | \$1,613                    |
| Margin After Opex   | \$(796)                    | \$(572)                    |
| Marketing Expenses  | \$(500)                    | \$(471)                    |
| EBITDA/(Loss)       | \$(1,297)                  | \$(1,043)                  |
|                     |                            |                            |
| Operating cash flow | \$(1,424)                  | \$(1,021)                  |
|                     |                            |                            |