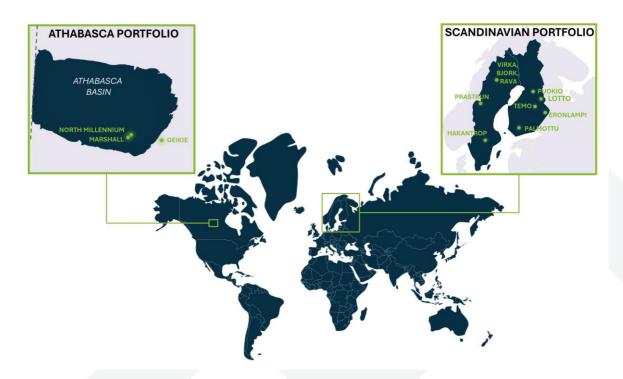

# **About Basin Energy**

Basin Energy (ASX: **BSN**) is a green energy metals exploration and development company with an interest in three highly prospective projects positioned in the southeast corner and margins of the world-renowned Athabasca Basin in Canada and has recently entered an agreement to acquire a significant portfolio of Green Energy Metals exploration assets located in Scandinavia.