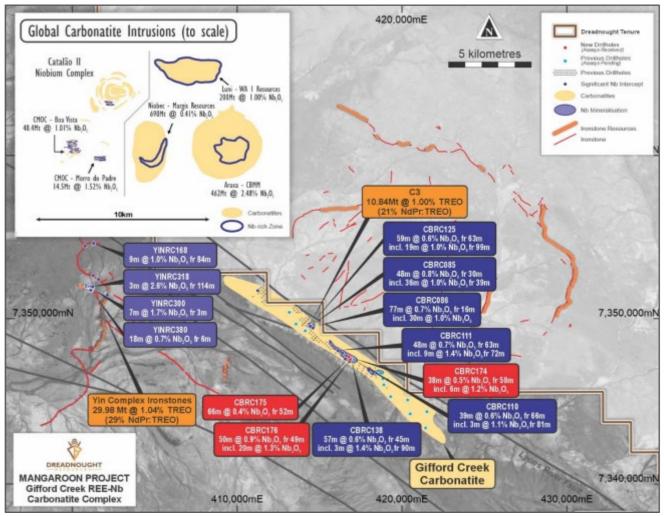

Mangaroon (Figure 4) covers ~4,500kms<sup>2</sup> of the Mangaroon Zone in the Gascoyne Region of Western Australia and is comprised of:

- <u>>45km long Money Intrusion (Ni-Cu-Co-PGE)</u>: containing high tenor magmatic Ni-Cu-Co-PGE.
- <u>~10km x 15km Mangaroon Gold Camp (Au, Cu-Au-Zn-Ag)</u>: where fractured, small-scale ownership has limited previous gold exploration with only ~200m of the >12km long Mangaroon Shear Zone having been drilled.
- <u>~43km long Yin Ironstone (REE)</u>: which already contains: an independent Resource of 20.06Mt @ 1.03% TREO (ASX 5 Jul 2023) over only ~4km of the ~43km of ironstones including an initial Indicated Resource of 5.52Mt @ 1.23% TREO over only ~250m of strike (ASX 5 Jul 2023).
- <u>~17km long Gifford Creek Carbonatites (Nb-REE-Ti-P-Sc)</u>: which contains a suite of critical minerals and an initial independent Inferred Resource of 10.84Mt @ 1.00% TREO at C3 (ASX 28 Aug 2023). <u>This includes 1.2km fresh niobium zone of mineralisation</u> at the Stinger Zone which remains open in all directions.

Beyond niobium and rare earths already identified, there is also the potential of significant titanium, scandium, zirconium and phosphate mineralisation.

Figure 5: Location of significant niobium mineralisation within the limited extent of drill at the Gifford Creek Carbonatite.