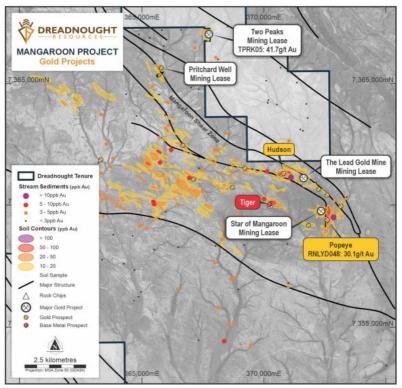

# **Current Activities**

Mangaroon has already delivered several discoveries, and we believe more are on the horizon. Our efforts this year will focus on major camp-scale targets like Bordah and High Range (with potential for both gold and base metals).

Figure 3: Plan view map of the Mangaroon Gold prospects