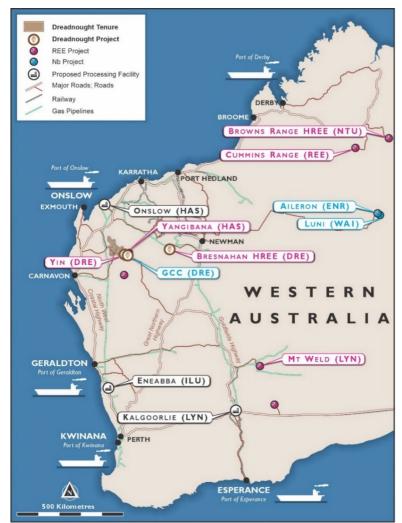

Mangaroon (Figure 4) covers ~4,500kms<sup>2</sup> of the Mangaroon Zone in the Gascoyne Region of Western Australia and is comprised of:

- <u>>45km long Money Intrusion (Ni-Cu-Co-PGE)</u>: containing high tenor magmatic Ni-Cu-Co-PGE.
- <u>~10km x 15km Mangaroon Gold Camp (Au, Cu-Au-Zn-Ag)</u>: where fractured, small-scale ownership has limited previous gold exploration with only ~200m of the >12km long Mangaroon Shear Zone having been drilled.
- <u>~43km long Yin Ironstone (REE)</u>: which already contains: an independent Resource of 20.06Mt @ 1.03% TREO (ASX 5 Jul 2023) over only ~4km of the ~43km of ironstones including an initial Indicated Resource of 5.52Mt @ 1.23% TREO over only ~250m of strike (ASX 5 Jul 2023).
- <u>~17km long Gifford Creek Carbonatites (Nb-REE-Ti-P-Sc)</u>: which contains a suite of critical minerals and an initial independent Inferred Resource of 10.84Mt @ 1.00% TREO at C3 (ASX 28 Aug 2023). <u>This includes 1.2km fresh niobium zone of mineralisation</u> at the Stinger Zone which remains open in all directions.

Figure 4: Location map of Dreadnought's 100% owned Mangaroon Projects in relation to other Nb-REE projects within Western Australia and major infrastructure.