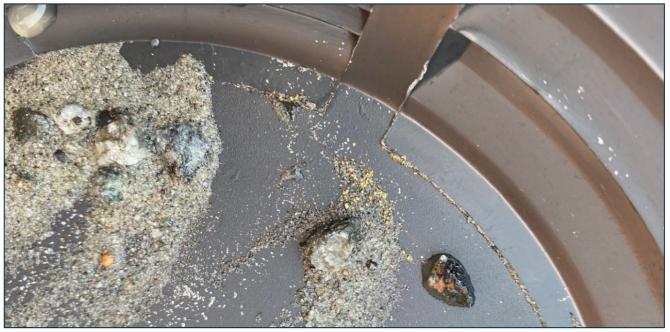

Dreadnought announced a shallow, high-grade, 84% Indicated Au Resource at Mangaroon of 23,300 oz at 12.8 g/t (ASX: 27 November 2024) forming a solid foundation for the strategic opportunity.

Figure 1: Image of panned gold from SOMRC004 16-17m which assayed 19.8g/t Au. Field of view ~5cm