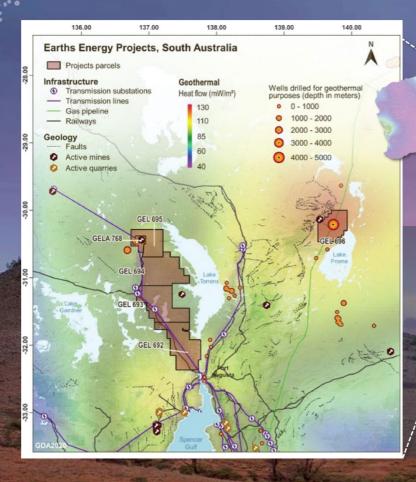

# Committed to the production of green baseload power in Australia

EE1 holds 84% of the Paralana and Flinders West geothermal projects located in South Australia, which stand as Australia's most advanced geothermal projects and have outstanding development potential.

EE1 also holds an 84% interest in geothermal projects located in Queensland.

EE1's landholdings comprise prospective geothermal exploration licences, surrounded by key existing infrastructure including powerlines and power substations.

The Company is focused on assessing the feasibility of commercial scale geothermal power generation capacity at multiple sites, including the suitability of its projects for carbon capture.