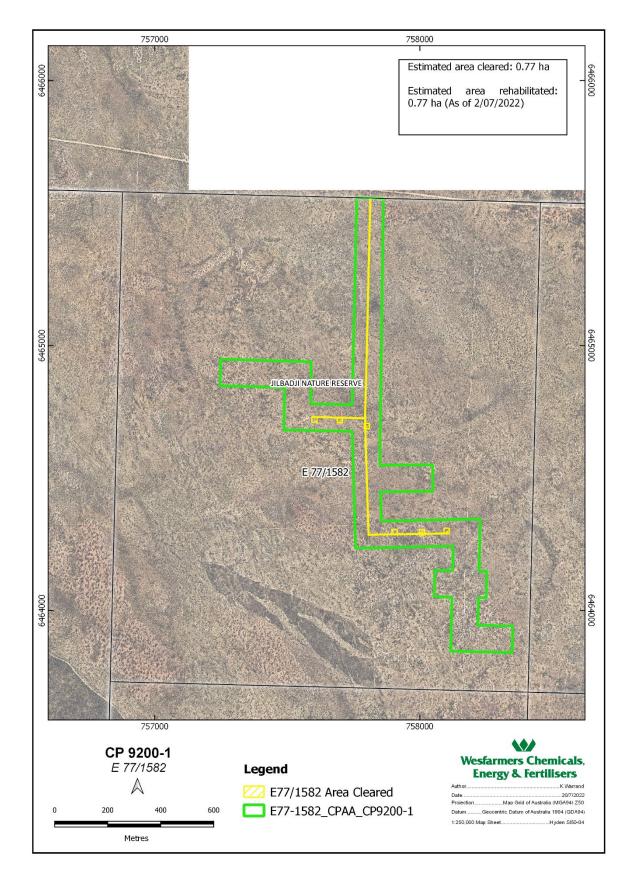

#### 9.3 Renewal of Tenements

- (a) The Seller must prior to 14 March 2025 lodge an extension of licence application, in the prescribed form, in respect of Exploration Licence 77/1361 and Exploration Licence 77/1535.
- (b) The Buyer acknowledges that:
  - (i) subject to this clause, Exploration Licence 77/1361 and Exploration Licence 77/1535 both have an expiry date of 14 March 2025; and
  - (ii) the Seller has not, and does not, provide any warranty or representation as to whether an extension of those exploration licences will be granted.

- (c) The Seller is not liable to the Buyer for any adjustment to the Purchase Price or any Claim or Loss suffered or incurred by the Buyer if the extension of those exploration licences is not granted.
- (d) If Completion does not occur for any reason, the Seller may at its absolute discretion withdraw or other discontinue any application lodged or submitted under this clause 9.3.