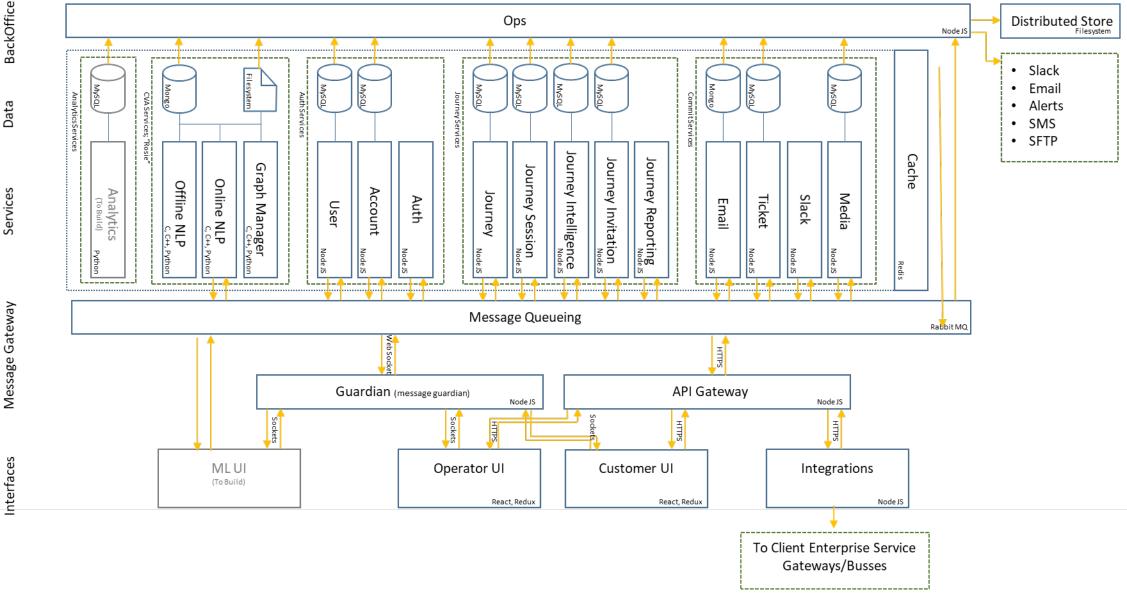

|                                                                                                                 |          |

## PRODUCT DEMONSTRATION



### HOW 'ROSIE' LEARNS



## **HOW FLAMINGO WORKS**

Intelligent Automated Conversations



**CUSTOMER** 

**'CLICK THROUGH'** 

- THE PLATFORM IS FULLY
  CONFIGURABLE TO A
  COMPANY'S
  PRODUCTS & SERVICES
- MOBILE & DESKTOP NATIVE
- WHITE LABELED
- NO APP REQUIRED
- EMBEDDED INTO WEBSITE, EMAIL OR SOCIAL MEDIA
- CHOOSE THE LEVEL OF AUTOMATION NEEDED
- CAN BE USED IN HUMAN
  2 HUMAN MODE
- FULL API INTEGRATION
- NO NEED TO CHANGE BACK END SYSTEMS
- DATA & ANALYTICS TO OPTIMISE PERFORMANCE
- ALWAYS ON 24X7
- EXPAND TO PRODUCTS
  & SERVICES AS NEEDED

#### **TECH STACK**



BackOffice

Data

Services

### IMPLEMENTATION



- 1. Problem or Goal identification
- 2. Setting of commercial objectives
- 3. Security and Customer Data Privacy Review and Audit
- 4. Journey Design
- 5. Integration into client organisation's systems via APIs (Application Programming Interface)
- 6. Non-production mode Test
- 7. Production mode Test
- 8. Go-live

Typically 6 months and highly contingent on:

- 1. Degree of Security required
- 2. Use of Cloud
- 3. Client organisation's maturity around exposing APIs
- 4. Number of API integrations
- 5. Maturity of business processes

# PATH TO REVENUE

#### FLAMINGO PRODUCT SUITE

| CustomerCreate      |                              |           |                |  |  |  |
|---------------------|------------------------------|-----------|