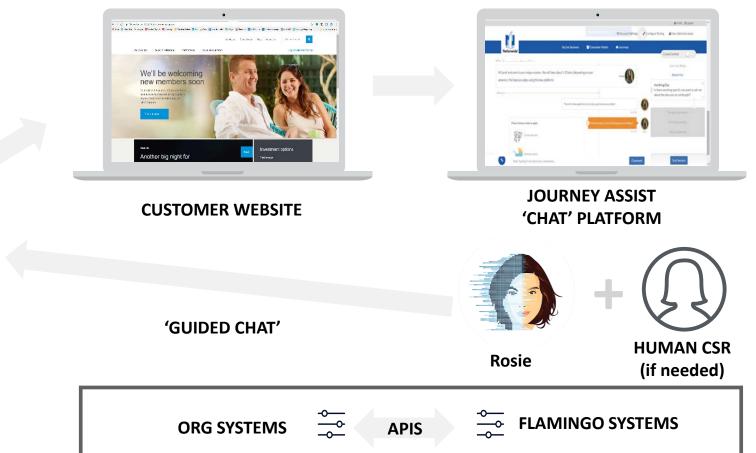

## **HOW FLAMINGO WORKS**

Intelligent Automated Conversations

**CUSTOMER** 

**'CLICK THROUGH'** 

- THE PLATFORM IS FULLY
  CONFIGURABLE TO A
  COMPANY'S
  PRODUCTS & SERVICES
- MOBILE & DESKTOP NATIVE
- WHITE LABELED
- NO APP REQUIRED
- EMBEDDED INTO WEBSITE, EMAIL OR SOCIAL MEDIA
- CHOOSE THE LEVEL OF AUTOMATION NEEDED
- CAN BE USED IN HUMAN
  2 HUMAN MODE
- FULL API INTEGRATION
- NO NEED TO CHANGE BACK END SYSTEMS
- DATA & ANALYTICS TO OPTIMISE PERFORMANCE
- ALWAYS ON 24X7
- EXPAND TO PRODUCTS
  & SERVICES AS NEEDED