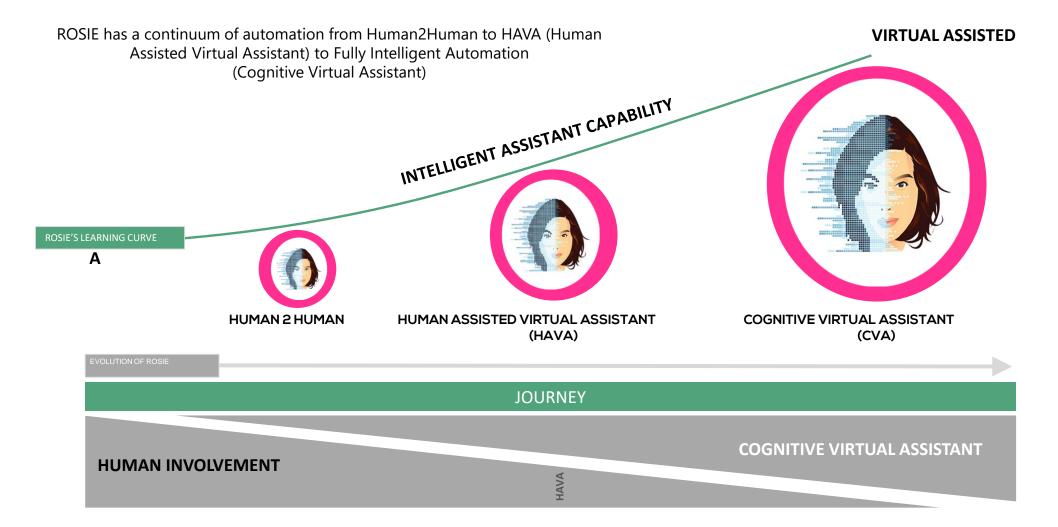

## WHO IS ROSIE?

- Is a **Cognitive Virtual Assistant** (CVA) developed using unique algorithms and machine learning capability
- Learns about conversations customers have about particular:
  - Businesses
  - Products
  - Interactions
  - Problems
- Has constrained, context-rich conversations with customers so does not need big data
- Learning can be benefited by consuming data related to:
  - Interactions
  - Employees
  - Existing chat logs
  - Other data
- Has conversations with customers and optimizes journeys to achieve the best outcome for customers and businesses
- Learns from every interaction
- Organizes and analyzes your test data
- Can be integrated using APIs

### HOW 'ROSIE' LEARNS