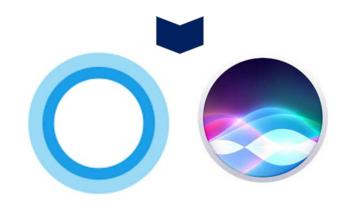

#### Artificial General Intelligence

- Cortana + Siri + Alexa
- Very broad
- High level of inaccuracy
- Matures in about 2 years