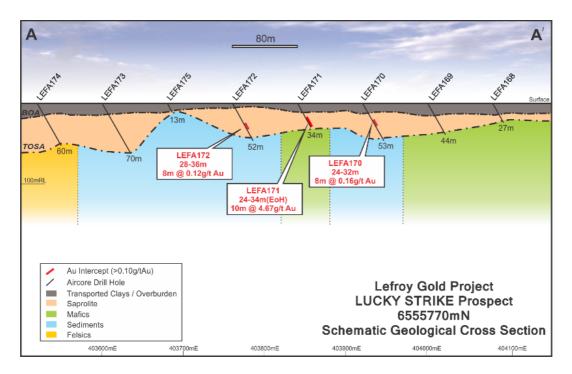

Subsequent to the end of the Quarter assay results from composite samples (4m) were received for the 48 holes and announced (LEX: ASX Announcement 18 April 2016). Contouring maximum gold values in each hole has resulted in the definition of three key anomalies (+100ppb Au) over the 3000m of strike length evaluated by the Company. The best intersections returned from the recent drilling were 11m at 3.53g/t Au from 60m to End of Hole (EoH) in LEFA136 (Figure 7), and 10m at 4.60g/t from 24m to EoH in LEFA171 (Figures 7&8).

**Figure 7** Location of LEX tenements, Lucky Strike Prospect, recent drilling and proximity to the Lucky Bay Open pit. Refer to drill section A-A' in Figure 8.

**Figure 8** Lucky Strike Drill Section 6555770mN (A-A') highlighting the significant intersection in LEFA171.