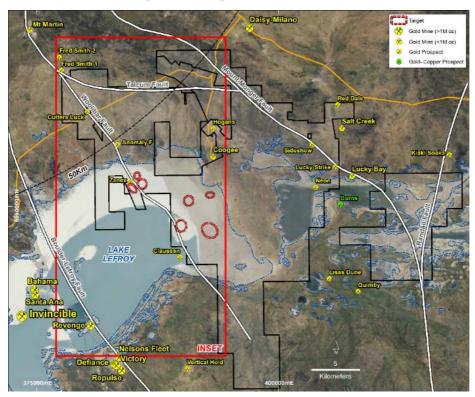

All the targets evaluated in the program lie along or adjacent to a corridor termed the Woolibar Trend. Within Lake Lefroy, the targets extend over a 10km northwest strike length. To the north of Zanex, this trend encompasses the historical Cutters Luck gold workings and a series of small but nevertheless important alluvial gold workings.

**Figure 2** Lefroy Gold Project tenement package and location of targets evaluated in Lake Lefroy. Refer to Figure 3 for inset map.

Each of the target areas were evaluated with wide spaced vertical air core drilling as an initial test to understand the geology beneath the recent lake sediments and older transported cover sequences. Drill traverses were spaced at either 160m or 320m apart, and hole centres mainly 80m apart but up to 160m. The methodology of the wide spaced program was to determine the depth of the cover and regolith, determine geology to support ongoing development of the geological model and to search for indicators (alteration, geochemistry) or hints that could represent the footprint of a gold system.