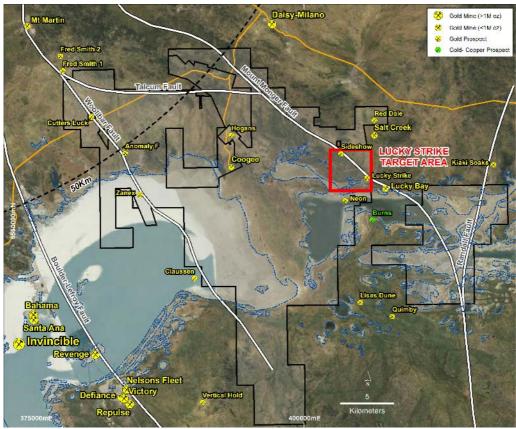

The LGP is a commanding contiguous land package covering in excess of 540km² in the heart of the world class gold production area between Kalgoorlie and Norseman. The LGP adjoins the Gold Fields owned St Ives gold camp and mining centre, which contains the newly discovered Invincible gold deposit, currently in production, and located in the western part of Lake Lefroy. The LGP is also immediately south of the Mount Monger Gold Operation and adjoins the site of the Randalls Processing Facility - both operated by Silver Lake Resources (ASX: SLR) (refer Figure 1).

**Figure 1** Location of the Lefroy Gold Project relative to Kalgoorlie, Gold Fields St Ives Gold Camp and major gold deposits.

Exploration during the March Quarter consisted of early stage air core drill programs evaluating selected conceptual targets in Lake Lefroy along the Woolibar Trend and also a follow up program at Lucky Strike, both areas generating positive gold results.