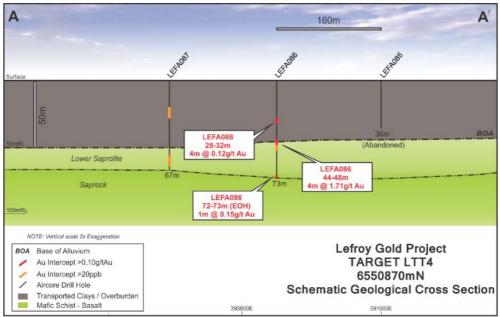

At the LLT04 and LLT06 targets results from composite samples have highlighted two emerging targets based upon a subtle geochemical gold signature, a favourable geological environment and trends defined from aeromagnetic data (Figure 4). Contouring maximum gold value in each hole has resulted in the definition of cohesive anomalies (+40ppb Au) at LTT04 and LLT006. Importantly, the best intersections returned from each anomaly were 4m at 1.71g/t Au from 44m in LEFA 086 at target LLT04 ( Figure 5), and 4m at 2.39g/t from 88m in LEFA 113 at target LTT06. Targets LLT04 and 06 are located 3.5km apart along strike on the same magnetic unit, which from bottom of hole drill chips is recognised to be a magnetite altered mafic unit. (Figure 4).

**Figure 4 Inset Map-**Drill plan at showing the LTT04 & 06 targets over TMI - RTP1VD aeromagnetic image. Right image highlights the targeted break in the aeromagnetic trend.

**Figure 5** Drill Section at LTT04 target, highlighting transported cover, stripped regolith profile and key intersections from the wide spaced drilling.