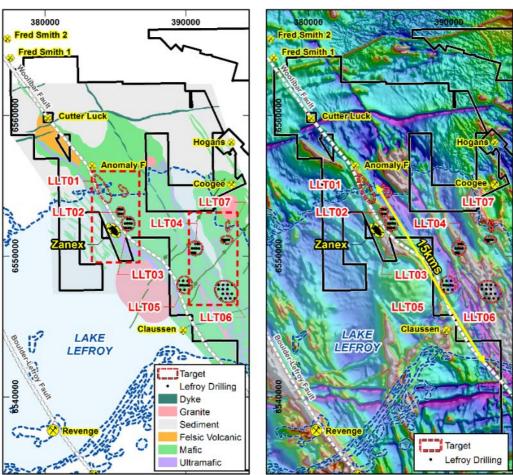

**Figure 3 Inset Map-**Highlighting geological interpretation on left and TMI RTP aeromagnetic image on right, both with targets drilled, and extent of Lake Lefroy (refer to inset maps for targets LLT4&6).

At the LLT04 and LLT06 targets results from composite samples have highlighted two emerging targets based upon a subtle geochemical gold signature, a favourable geological environment and trends defined from aeromagnetic data (Figure 4). Contouring maximum gold value in each hole has resulted in the definition of cohesive anomalies (+40ppb Au) at LTT04 and LLT006. Importantly, the best intersections returned from each anomaly were 4m at 1.71g/t Au from 44m in LEFA 086 at target LLT04 ( Figure 5), and 4m at 2.39g/t from 88m in LEFA 113 at target LTT06. Targets LLT04 and 06 are located 3.5km apart along strike on the same magnetic unit, which from bottom of hole drill chips is recognised to be a magnetite altered mafic unit. (Figure 4).

**Figure 4 Inset Map-**Drill plan at showing the LTT04 & 06 targets over TMI - RTP1VD aeromagnetic image. Right image highlights the targeted break in the aeromagnetic trend.

**Figure 5** Drill Section at LTT04 target, highlighting transported cover, stripped regolith profile and key intersections from the wide spaced drilling.