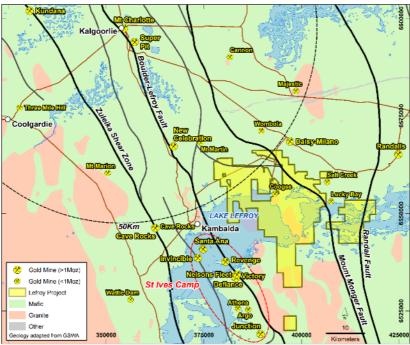

The LGP is a commanding contiguous land package covering in excess of 540km² in the heart of the world class gold production area between Kalgoorlie and Norseman. The LGP adjoins the Gold Fields owned St Ives gold camp and mining centre, which contains the newly discovered Invincible gold deposit, currently in production, and located in the western part of Lake Lefroy. The LGP is also immediately south of the Mount Monger Gold Operation and adjoins the site of the Randalls Processing Facility - both operated by Silver Lake Resources (ASX: SLR) (refer Figure 1).

**Figure 1** Location of the Lefroy Gold Project relative to Kalgoorlie, Gold Fields St Ives Gold Camp and major gold deposits.

Exploration during the March Quarter consisted of early stage air core drill programs evaluating selected conceptual targets in Lake Lefroy along the Woolibar Trend and also a follow up program at Lucky Strike, both areas generating positive gold results.