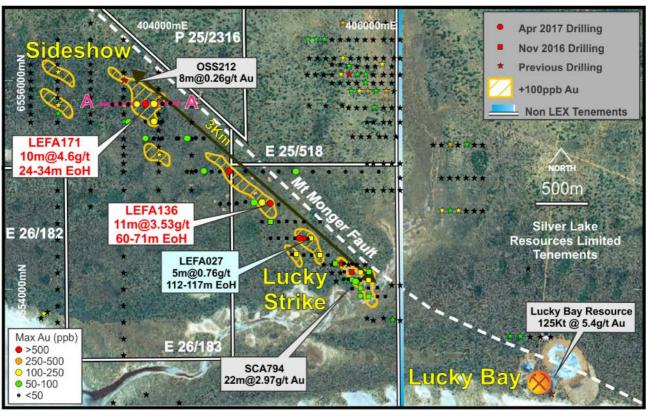

Figure 6- Location of the Lucky Strike area at the Lefroy Gold Project

In late March an aircore drill program of 48 holes totaling 2,593m evaluated a 1,500m strike length of this stratigraphic package to the northwest and along strike of the November 2016 program, and extending to the Sideshow Prospect within the Company's E26/183 (Figure 7). The drill program was a reconnaissance first pass evaluation, with lines spaced at 320m and holes at 80m centres and specifically targeted after recognition of the confluence of anomalies and structural trends generated from the interpretation of regional aeromagnetics and the Company's detailed ground gravity dataset.

Subsequent to the end of the Quarter assay results from composite samples (4m) were received for the 48 holes and announced (LEX: ASX Announcement 18 April 2016). Contouring maximum gold values in each hole has resulted in the definition of three key anomalies (+100ppb Au) over the 3000m of strike length evaluated by the Company. The best intersections returned from the recent drilling were 11m at 3.53g/t Au from 60m to End of Hole (EoH) in LEFA136 (Figure 7), and 10m at 4.60g/t from 24m to EoH in LEFA171 (Figures 7&8).

The results from the two phases of relatively wide spaced early stage air core drilling are considered by the Company to be significant when placed in a regional geological context. The new gold intersections support the previous intersection in SCA794 drilled in 2010 by highlighting the broad high grade nature of gold mineralisation in what have been interpreted to be sedimentary rocks. This new potential gold trend lies on or adjacent to the Mt Monger Fault which is interpreted by the Company as possibly extending south east to encompass the Lucky Bay open pit, and 10km to the north west within tenements wholly owned by the Company and that have had very little systematic reconnaissance drilling (Figure 6).

**Figure 7** Location of LEX tenements, Lucky Strike Prospect, recent drilling and proximity to the Lucky Bay Open pit. Refer to drill section A-A' in Figure 8.

**Figure 8** Lucky Strike Drill Section 6555770mN (A-A') highlighting the significant intersection in LEFA171.