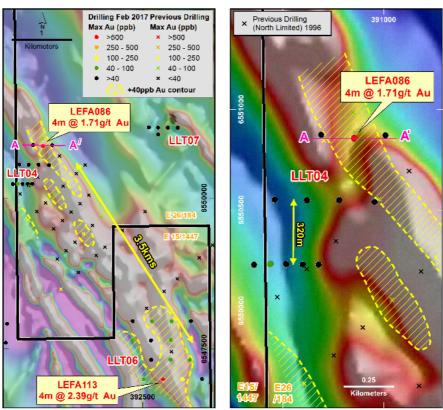

At the LLT04 and LLT06 targets results from composite samples have highlighted two emerging targets based upon a subtle geochemical gold signature, a favourable geological environment and trends defined from aeromagnetic data (Figure 4). Contouring maximum gold value in each hole has resulted in the definition of cohesive anomalies (+40ppb Au) at LTT04 and LLT006. Importantly, the best intersections returned from each anomaly were 4m at 1.71g/t Au from 44m in LEFA 086 at target LLT04 ( Figure 5), and 4m at 2.39g/t from 88m in LEFA 113 at target LTT06. Targets LLT04 and 06 are located 3.5km apart along strike on the same magnetic unit, which from bottom of hole drill chips is recognised to be a magnetite altered mafic unit. (Figure 4).

**Figure 4 Inset Map-**Drill plan at showing the LTT04 & 06 targets over TMI - RTP1VD aeromagnetic image. Right image highlights the targeted break in the aeromagnetic trend.

**Figure 5** Drill Section at LTT04 target, highlighting transported cover, stripped regolith profile and key intersections from the wide spaced drilling.