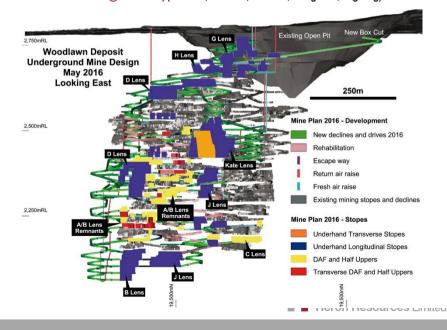

## WOODLAWN MINERAL RESERVES & MINE PLANNING

#### A new high grade underground mine

9.5Mt @ 6% ZnEq (2.2% Zn, 0.5% Cu, 1.3% Pb, 0.31g/t Au, 31g/t Ag)

Polymetallic: 1.8Mt @ 16% ZnEq (8.1% Zn, 1.2% Cu, 2.9% Pb, 0.56g/t Au, 57g/t Ag)
Copper: 1.0 Mt @ 9% ZnEq (0.6% Zn, 2.4% Cu, 0.1% Pb, 0.23g/t Au, 14g/t Ag)
TOTAL: 2.8Mt @ 14% ZnEq (5.5% Zn, 1.6% Cu, 1.9% Pb, 0.45g/t Au, 42g/t Ag)