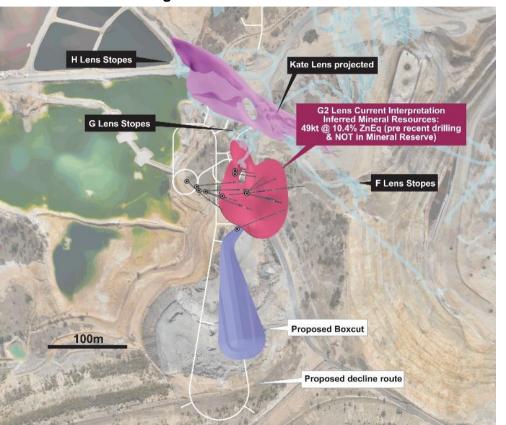

## **GROWTH WOODLAWN IN-MINE EXPLORATION**

**The First Underground Production G2 Lens** 

- First mineralisation to be accessed underground
- Not yet in Reserves
- 22 drill hole program (2017) better define and upgrade Resources
- Returned some exceptional high grade results (G2 & G2 H/W)

## **GROWTH WOODLAWN IN-MINE EXPLORATION**

**G2 Lens – Next Steps** 

- · Further assays pending
- Resource modelling October
- Mine planning and Reserves
   November
- Refine extension potential (not closed off)