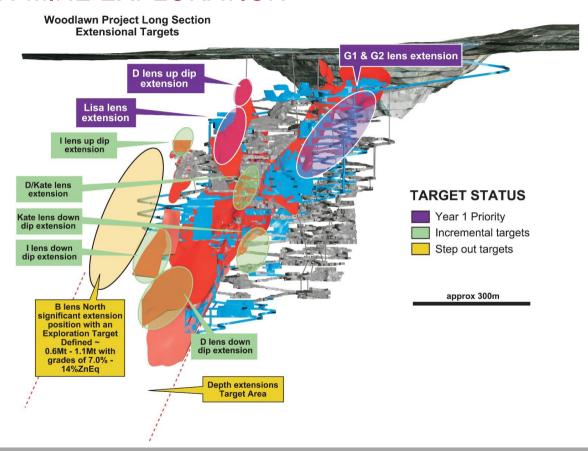

## **GROWTH WOODLAWN EXPLORATION STRATEGY**

**Building the business beyond the Feasibility Case** 

#### **Prioritised Organic Growth**

1 In Mine Exploration

Shallow extensions – G, G2, Lisa, D lenses Adjacent trends & step out targets Deeper extensions – All 12 known lenses

Near Mine (Regional) Exploration

## **GROWTH WOODLAWN IN-MINE EXPLORATION**

#### Targeted additions to the mine plan

An Exploration Target is term used within the JORC 2012 Code for an estimate of the exploration potential of a mineral deposit. As used in this release the stated exploration target is based upon the parameters described in the text, however the potential quantity and grade is conceptual in nature and there is insufficient information to estimate a Mineral Resource and it remains uncertain if further exploration will result in the estimation of a Mineral Resource in this area of recent drilling.