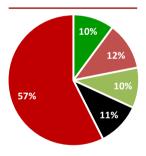

Structured funding package comprising equity, senior debt & stream components to ~A\$129 million<sup>(1)</sup>

 Founded in 2005, Castlelake currently manages more than US\$10.3 billion<sup>(2)</sup> in assets on behalf of more than 125 endowments, foundations, public and private pension plans, private funds, family offices, insurance companies and sovereign wealth funds

Equity-only investment of ~A\$33 million<sup>(1)</sup>

<sup>)</sup> Based on an exchange rate of 0.76 AUDUSD

As at 31 March 2017