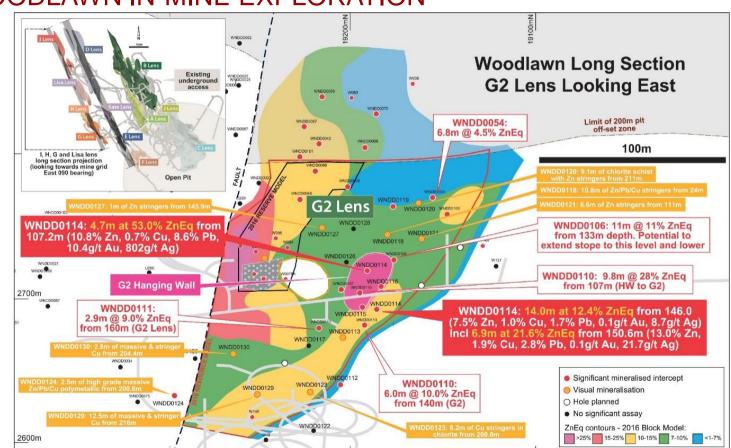

## **GROWTH WOODLAWN IN-MINE EXPLORATION**

**The First Underground Production G2 Lens** 

- First mineralisation to be accessed underground
- Not yet in Reserves
- 22 drill hole program (2017) better define and upgrade Resources
- Returned some exceptional high grade results (G2 & G2 H/W)

## **GROWTH WOODLAWN IN-MINE EXPLORATION**

**G2 Lens – Next Steps** 

- · Further assays pending
- Resource modelling October
- Mine planning and Reserves
   November
- Refine extension potential (not closed off)