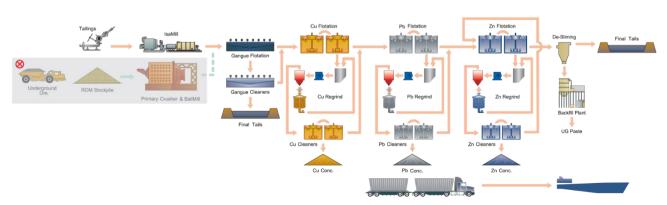

# WOODLAWN PROCESS PLANT

#### Campaign treatment from two de-coupled ore sources

Underground
Ore Configuration
←

# Reclaimed Tailings Ore Configuration ←