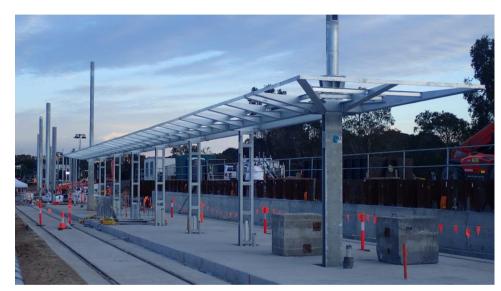

## MARKET ZINC FUNDAMENTALS

Sydney South Eastern Light Rail under construction (Randwick Racecourse Station) – 100% of exposed steelwork is galvanised