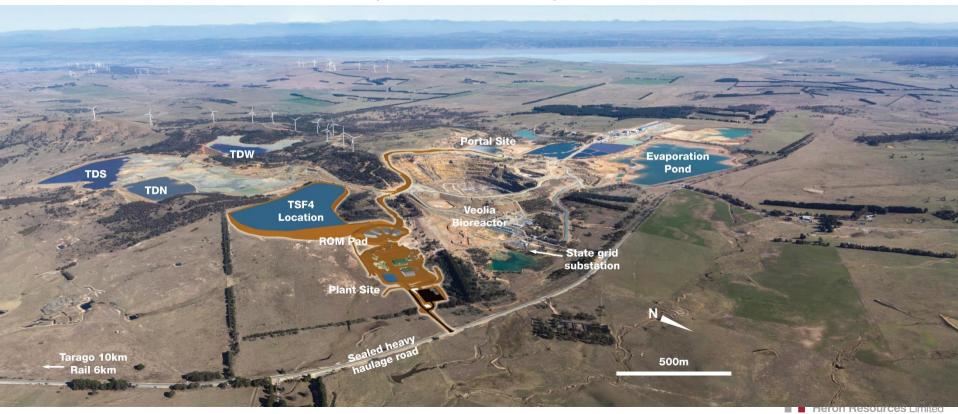

# **ASSET WOODLAWN ZINC-COPPER PROJECT**

Unrivalled infrastructure - road & rail access, power, water, labour and port

# **ASSET KEY INFRASTRUCTURE & RESOURCES**

500m of well formed haul road uncovered – underground to ROM haulage route

Bore field infrastructure near Lake George (6km from site) grid power and operating

Heavy haulage sealed road access

State grid power on site

**Employment pool and supportive community** 

**Operating bore field (process water)** 

Several close port export options

**Building high caliber site team** 

**Heron Resources** Limited