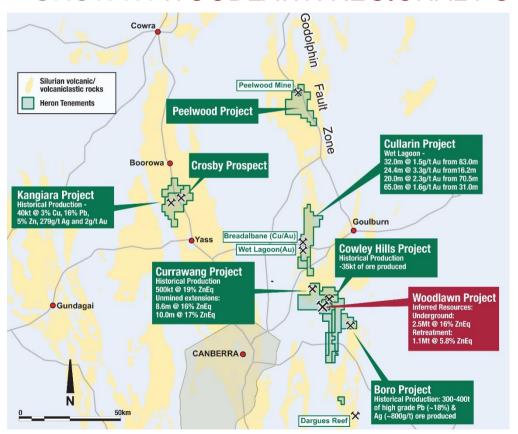

## **GROWTH WOODLAWN REGIONAL POTENTIAL**

#### A High Quality VMS District

#### **Dominant Regional Position**

- Tenure of 974 km<sup>2</sup>
- Coverage of VMS host rocks

#### **Confirmed Prospectivity - Satellite Production**

- Currawang Mine
- Cowley Hills Mine

#### **Prospect & Target Generation**

- New and historic remote sensing datasets
- Geochem anomalies
- Extensive areas under cover
- Limited systematic exploration for >30 yrs

## **GROWTH CURRAWANG**

#### 10km NW Woodlawn - Mined 1992-1996

- No drilling since 1996
- Current 4 hole drilling program (2 holes completed)
- Second hole intercepted semi-massive zinc and copper sulphides
- Co-funded by NSW Government's Cooperative Drilling Program
- Targeting 500-600m strike for down hole EM survey platform of mineralised structural trend

5.3m of semi-massive zinc and copper sulphides from 485.7m (CWDD0002)