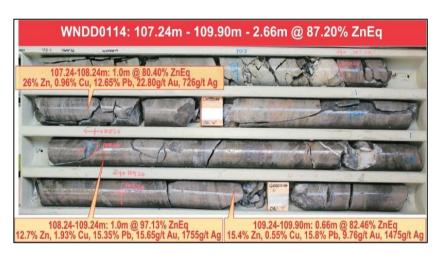

150.6 - 151.6m: 55% ZnEq (23.0% Zn, 14.2% Pb, 6.0% Cu, 0.11g/t Au, 52g/t Ag) WNND0114

## **GROWTH WOODLAWN IN-MINE EXPLORATION**

**The First Underground Production G2 Lens** 

- First mineralisation to be accessed underground
- Not yet in Reserves
- 22 drill hole program (2017) better define and upgrade Resources
- Returned some exceptional high grade results (G2 & G2 H/W)