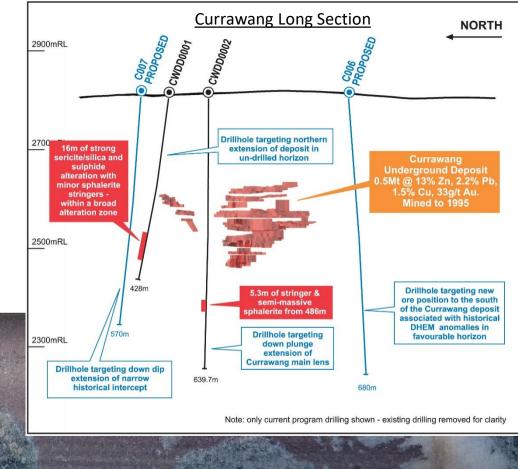

## **GROWTH CURRAWANG**

#### 10km NW Woodlawn - Mined 1992-1996

- No drilling since 1996
- Current 4 hole drilling program (2 holes completed)
- Second hole intercepted semi-massive zinc and copper sulphides
- Co-funded by NSW Government's Cooperative Drilling Program
- Targeting 500-600m strike for down hole EM survey platform of mineralised structural trend

5.3m of semi-massive zinc and copper sulphides from 485.7m (CWDD0002)