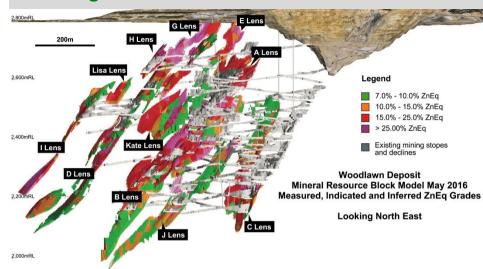

# 2016 WOODLAWN MINERAL RESOURCES

#### Retreatment

Woodlawn Reclaimed Tailings Mineral Resource - All Dams

| Resource<br>Category | Tonnes<br>(Mt) | ZnEq<br>(%) | Zn<br>(%) | Cu<br>(%) | Pb<br>(%) | Au<br>(g/t) | Ag<br>(g/t) |
|----------------------|----------------|-------------|-----------|-----------|-----------|-------------|-------------|
| Mea+Ind              | 9.8            | 6.2         | 2.3       | 0.51      | 1.3       | 0.31        | 32          |
| Inferred             | 1.1            | 5.8         | 2.3       | 0.47      | 1.2       | 0.25        | 27          |

#### **Underground**

#### Reported at a 7% ZnEq lower cut-off grade

|                   |                      | -                |             |           |           |           |             |             |
|-------------------|----------------------|------------------|-------------|-----------|-----------|-----------|-------------|-------------|
| Туре              | Resource<br>Category | Quantity<br>(Mt) | ZnEq<br>(%) | Zn<br>(%) | Cu<br>(%) | Pb<br>(%) | Au<br>(g/t) | Ag<br>(g/t) |
| Poly-<br>metallic | Mea+Ind              | 2.6              | 21          | 10        | 1.5       | 4.0       | 0.69        | 79          |
| Copper            | Indicated            | 1.5              | 10          | 8.0       | 2.8       | 0.2       | 0.23        | 15          |
| All Total         | Mea+Ind              | 4.1              | 18          | 7.2       | 2.0       | 2.6       | 0.52        | 55          |
| All Total         | Inferred             | 2.5              | 15          | 5.9       | 1.8       | 2.3       | 0.61        | 47          |
|                   |                      |                  |             |           |           |           |             |             |

Notes: Refer to Slide 2 for ZnEq (%) calculation. Mineral Resources are inclusive of Mineral Reserves.