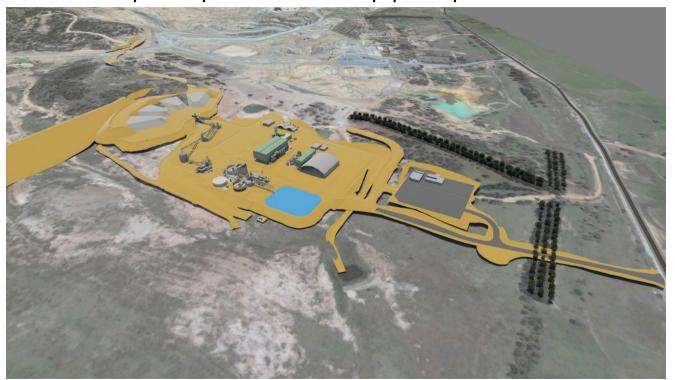

## FOCUS WOODLAWN'S STATE OF THE ART PROCESSING FACILITY

Next development steps - Construct 1.0-1.5Mtpa process plant & infrastructure

EPC – Sedgman

Earthworks – Ertech

#### The Physicals:-

- 2M m<sup>3</sup> earthworks
- 3,600 m<sup>3</sup> concrete
- 995t steel
- 34km piping
- 1,300 valves
- 58km electric cable
- 233 items of mechanical equip
- 110 items electrical equip
- 208,000 person hours