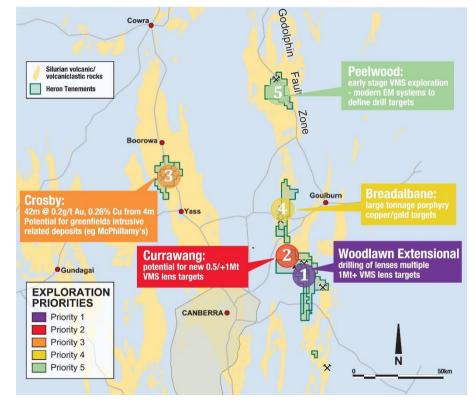

#### **Prioritised Organic Growth**

1 In Mine Exploration

Shallow extensions – G, G2, Lisa, D lenses Adjacent trends & step out targets Deeper extensions – All 12 known lenses

Near Mine (Regional) Exploration

Regional prospects

Commanding land tenure position

4

5

## **GROWTH WOODLAWN REGIONAL POTENTIAL**

#### A High Quality VMS District

#### **Dominant Regional Position**

- Tenure of 974 km<sup>2</sup>
- Coverage of VMS host rocks

#### **Confirmed Prospectivity - Satellite Production**

- Currawang Mine
- Cowley Hills Mine

#### **Prospect & Target Generation**

- New and historic remote sensing datasets
- Geochem anomalies
- Extensive areas under cover
- Limited systematic exploration for >30 yrs

## **GROWTH CURRAWANG**

#### 10km NW Woodlawn - Mined 1992-1996

- No drilling since 1996
- Current 4 hole drilling program (2 holes completed)
- Second hole intercepted semi-massive zinc and copper sulphides
- Co-funded by NSW Government's Cooperative Drilling Program
- Targeting 500-600m strike for down hole EM survey platform of mineralised structural trend