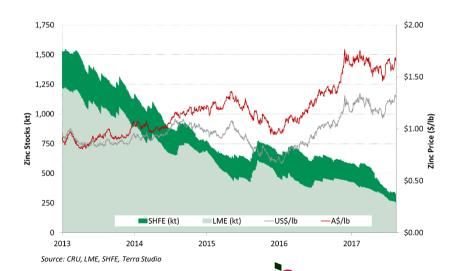

## MARKET ZINC FUNDAMENTALS

Sydney South Eastern Light Rail under construction (Randwick Racecourse Station) – 100% of exposed steelwork is galvanised

#### >50% of global zinc consumption is used in galvanising

#### Zinc market attributes:

- Supply < Consumption</li>
- Recent rapid stock draw and corresponding price increase
- Chinese reaction has been subdued reported environmental controls limiting supply response
- Global project pipeline underdeveloped
- Limited project financing to support new meaningful scale developments
- Forecasters tipping strong price activity when stocks reach 10 days consumption level – currently at 11.0 days<sup>1</sup>

<sup>&</sup>lt;sup>1</sup> Scotiabank 15 August 2017