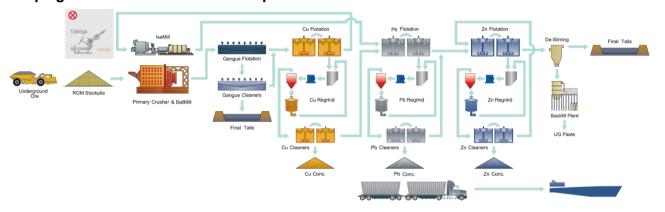

# WOODLAWN PROCESS PLANT

#### Campaign treatment from two de-coupled ore sources

Underground
Ore Configuration
←

# Reclaimed Tailings Ore Configuration ←