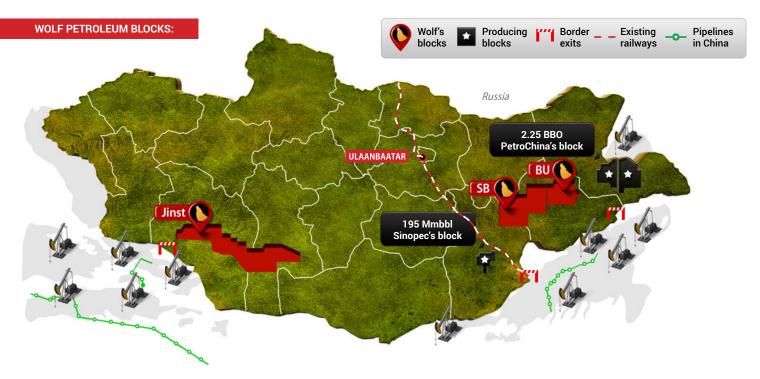

#### ABOUT WOLF PETROLEUM

Wolf Petroleum is an ASX listed company with the largest petroleum acreage in Mongolia.

Company management is based in Mongolia and is strongly supported by the Mongolian people and industry authorities. The Company has been awarded as "The Operator of the Year" in 2013 and 2011 by Petroleum Authority of Mongolia.

#### **TENEMENT TABLE:**

SB block (100%) 23,000 sq.km

Proven and producing region

450 km of 2D seismic data acquired.

8 drilling targets have been identified.

Independent resource assessment estimated 460 million to 2.2 billion barrels of oil. \*

## BU block (100%) 10,000 sq.km

Proven and producing region

Proximal to multi billion barrel producing fields in Mongolia.

330km of 2D seismic data acquired.

22 lead targets identified.

# Jinst block (100%) **41,000 sq.km**

Frontier region

The largest petroleum block in Mongolia.

Proximal to multi billion producing oil fields in China.

Twelve basins identified and 2D seismic programme planned.