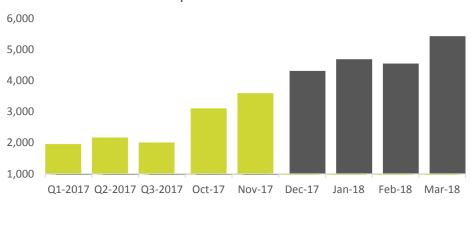

Gold production for the month of November totalled 3,650 oz Aueq<sup>1</sup> and is forecast to increase to 4,000 oz Aueq in December and average 4,300 oz Aueq per month during 2018.

**Gold Equivalent Production** 

SUMAT

COPPER & GOLD

Actual Ounces Produced Forecast Ounces Produced

<sup>&</sup>lt;sup>1</sup> AuEq = Gold Equivalent Ounces, calculated as oz Au + oz Ag / 74.3