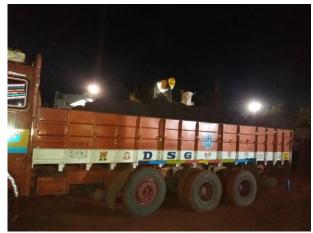

Further, the Company is pleased to advise that it has renegotiated the PO terms to a more favorable position, reflecting the strengthening of the India market.

BMM Truck loading and dispatch

The BMM steel complex is approximately 240kms from NSL operations and located within the Hospet region of Karnataka, southern India's main steel producing belt.