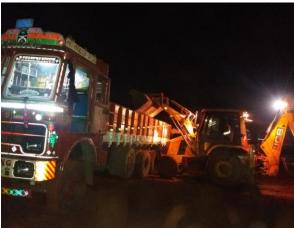

Further, the Company is pleased to advise that it has renegotiated the PO terms to a more favorable position, reflecting the strengthening of the India market.

BMM Truck loading and dispatch

The BMM steel complex is approximately 240kms from NSL operations and located within the Hospet region of Karnataka, southern India's main steel producing belt.