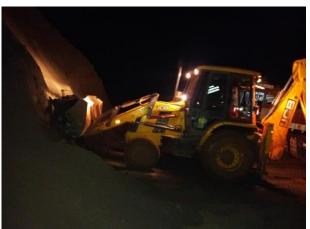

Further, the Company is pleased to advise that it has renegotiated the PO terms to a more favorable position, reflecting the strengthening of the India market.

BMM Truck loading and dispatch

The BMM steel complex is approximately 240kms from NSL operations and located within the Hospet region of Karnataka, southern India's main steel producing belt.