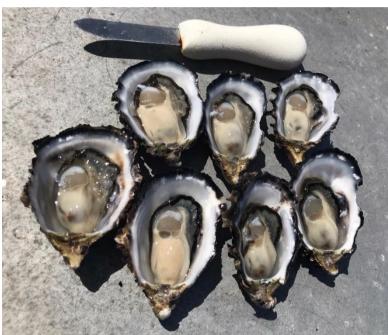

## Sales:

Angel is pleased to report that sales of oysters has commenced this week. The Company has received strong Easter orders, at an increased price to the oysters sold leading into Christmas. Management have assessed that the best performing oysters on hand are ready to be sold (see photos on page-2). The Company expects to fill orders for 12,000Doz over the next two weeks, primarily to the NSW market.

**Pre-Sale samples - Opened** 

Large Spat - recently received