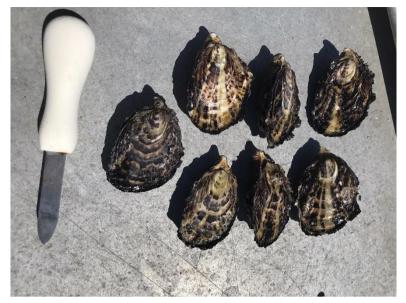

## Sales:

Angel is pleased to report that sales of oysters has commenced this week. The Company has received strong Easter orders, at an increased price to the oysters sold leading into Christmas. Management have assessed that the best performing oysters on hand are ready to be sold (see photos on page-2). The Company expects to fill orders for 12,000Doz over the next two weeks, primarily to the NSW market.

## **Further Information**

Any questions or requests for further information should be directed via email to: <a href="mailto:chairman@angelseafood.com.au">chairman@angelseafood.com.au</a>

**Pre-Sale samples - Unopened** 