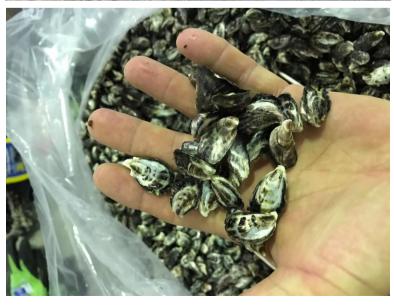

## Stock on Hand:

The Company advises that stocks of oysters currently remain at over 8-million on hand. The stock is in a healthy and robust condition and the oysters are benefitting from the continued reduction in water temperatures and good food stocks due to recent nutrient upwellings that have flowed into our farmed bays. Angel will be grading current spat on hand within the coming month and has received an additional 220,000 large spat last week (see photo on page-2); our spat suppliers have advised that the Company can expect further deliveries in April.

**Pre-Sale samples - Opened** 

Large Spat - recently received