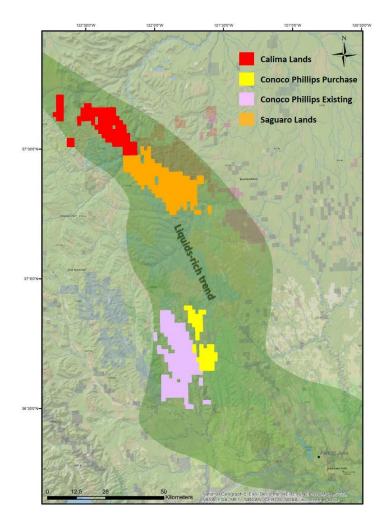

Calima is pleased to note a significant transaction relating to Montney acreage located near to the Calima Lands in Northeast British Columbia. ConocoPhillips has reported the purchase of 35,000 acres prospective for the Montney Formation for ~C\$154 million (US\$120 million), increasing their net acreage by ~32% to 140,000 acres at an average cost of ~C\$4,400/acre. The purchased lands are located approximately 65km south of the Calima Lands, within the same liquids-rich trend. (Figure 1).

**Figure 1.** Conoco Phillips's recent purchase of ~35,000 cares is located 65km south of the Calima Lands, and within the same liquids-rich trend. Selected Operators highlighted.

For further information visit www.calimaenergy.com or contact: