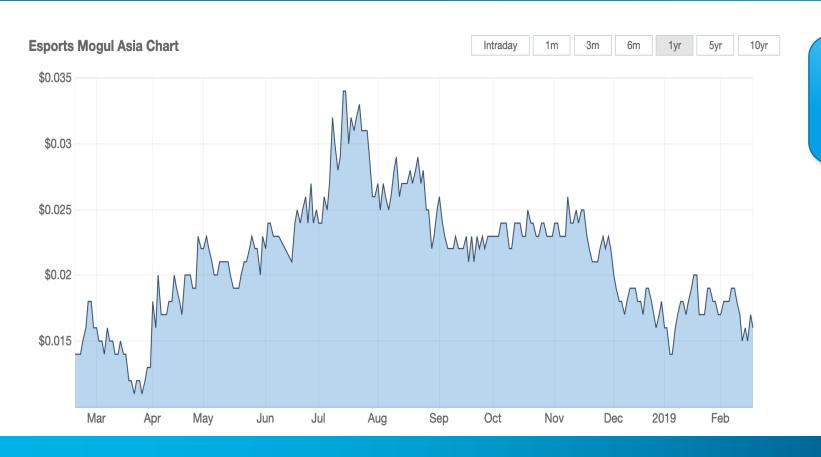

# CORPORATE SNAPSHOT – ESPORTS MOGUL ASIA PACIFIC LTD

**ASX** CODE

**ESH** 

**ISSUED SHARES** 

1,283m

**OPTIONS** \$0.05 Exp 30/10/2019

346m

**PRICE** As at 25/02/2019

**SHARE** 

\$0.017

**MARKET** CAP

~\$21.8m

**ENTERPRISE VALUE** 

\$19m

**CASH** As at 31/01/2019

\$1.9M