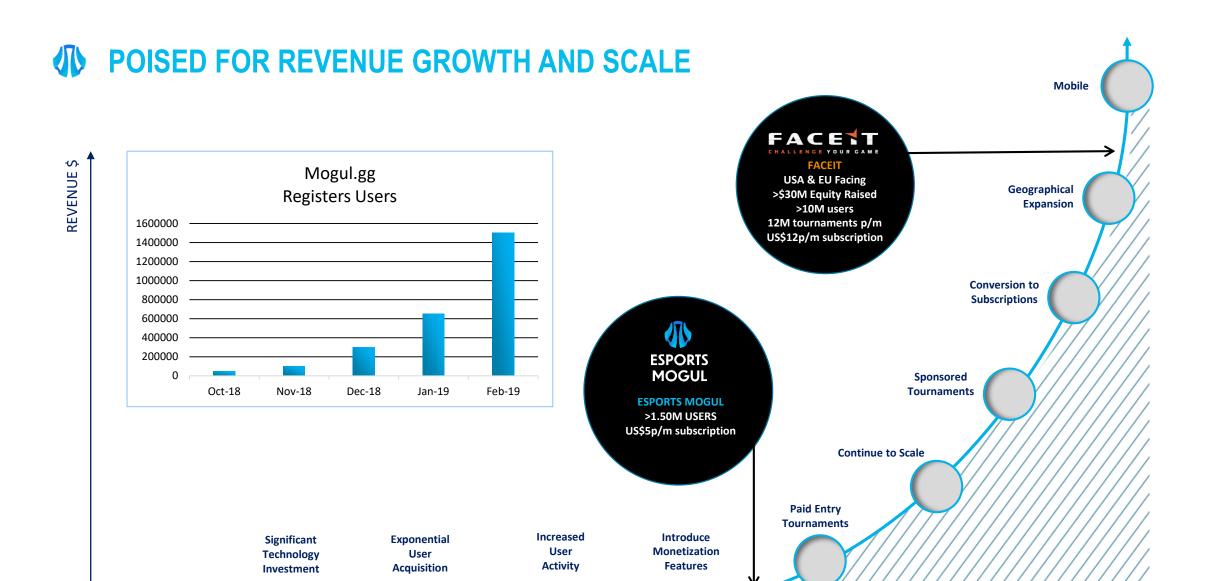

## POISED FOR REVENUE GROWTH AND SCALE

### SIGNIFICANT ACCELERATION IN USER ACQUISITION

From 350,000 to >1,500,000 users across all Mogul service offerings in less than 2 months

#### **MONETISATION FEATURES NOW READY**

Paid Tournament Entry and Subscriptions functionality now complete

#### **LAUNCHED "SILVER SLAM"**

Inaugural SEA focused tournament series across PC, Mobile & Console - Driving user acquisition & activity and partner engagement

## **EXTENDED REACH INTO ESPORTS ECO-SYSTEMS**

**Singtel and ONE Championships** 

### PROVED OUT WORLD CLASS TECHNOLOGY STACK

Scalable and Automated

FIRST MOVER IN MOBILE

Companion App Delivered

## **MULTIPLE REVENUE STREAMS**

Tournament hosting fees received from 'pay to play' paid entry tournaments. Revenues can range from \$0.10 to \$10+ per tournament entry

Revenues generated from establishment and management of corporate sponsored esports events

Revenue from Premium Gaming Subscription services. Starting from US\$4.99p/m

Mogul lets esports stars monetise their brand through hosting events for their follower community. Mogul to revenue share with the organiser