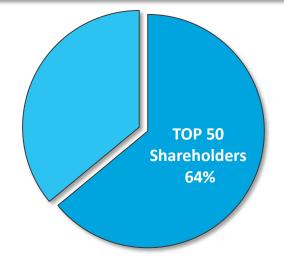

### **MAJOR SHAREHOLDER**

Razer Inc.\* | 5.82%

\*Global leader in esports hardware, software & systems **Top 50 Shareholders represent 64%** 