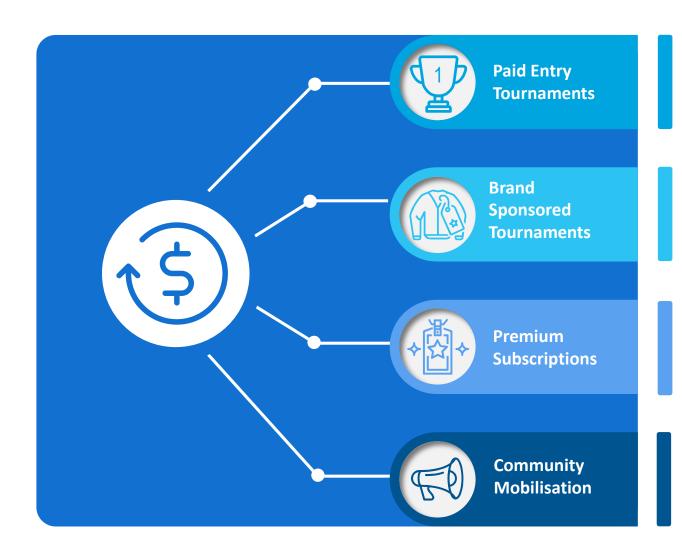

## **MULTIPLE REVENUE STREAMS**

Tournament hosting fees received from 'pay to play' paid entry tournaments. Revenues can range from \$0.10 to \$10+ per tournament entry

Revenues generated from establishment and management of corporate sponsored esports events

Revenue from Premium Gaming Subscription services. Starting from US\$4.99p/m

Mogul lets esports stars monetise their brand through hosting events for their follower community. Mogul to revenue share with the organiser