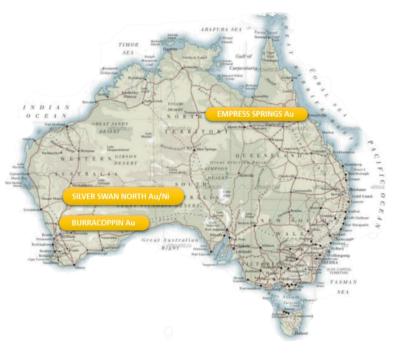

The Company will apply to the ASX for quotation of the securities once released.

Yours faithfully,

Ralph Winter Commercial Director Moho Resources Limited

MAP OF MOHO'S PROJECT AREAS

# About Moho Resources Ltd

On 7<sup>th</sup> November 2018 Moho listed on the ASX, raising \$5.3 million. As a result, the Company is well funded to advance exploration on its three highly prospective projects at Empress Springs, Silver Swan North and Burracoppin.